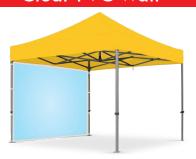

# Clear PVC Wall

Red CMYK 0,95,69,38 Pantone 7427

Navy CMYK 95,50,3,52 Pantone Green CMYK 80,0,76,45 Part

#### **Features**

- Hooks along top attached to Marquee Roofs
- Velcro straps along sides to attach wall to Marquee leg
- Zip on sides allowing multiple walls to connect to each other
- Eyelets along bottom to pin wall to ground