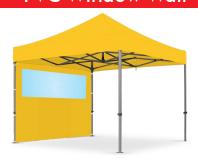

## **PVC Window Wall**

#### Features

- Rollup window with Clear PVC backing
- Window has velcro straps to fasten open & closed
- Hooks along top attached to Marquee Roofs
- Velcro straps along sides to attach wall to Marquee leg
- Zip on sides allowing multiple walls to connect to each other
- Eyelets along bottom to pin wall to ground