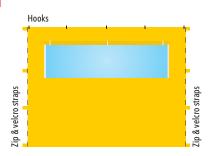

## **PVC Window Wall**

#### Features

- Rollup window with Clear PVC backing
- Window has velcro straps to fasten open & closed
- Hooks along top attached to Marquee Roofs
- Velcro straps along sides to attach wall to Marquee leg
- Zip on sides allowing multiple walls to connect to each other
- Eyelets along bottom to pin wall to ground