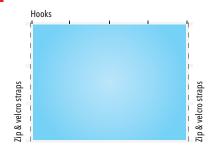

# Clear PVC Wall

Red CMYK 0,95,69,38 Pantone 7427

Navy CMYK 95,50,3,52 Pantone Green CMYK 80,0,76,45 Part

#### **Features**

- Hooks along top attached to Marquee Roofs
- Velcro straps along sides to attach wall to Marquee leg
- Zip on sides allowing multiple walls to connect to each other
- Eyelets along bottom to pin wall to ground