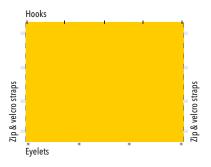

#### **Features**

- Hooks along top attached to Marquee Roofs
- Velcro straps along sides to attach wall to Marquee leg
- Zip on sides allowing multiple walls to connect to each other
- Eyelets along bottom to pin wall to ground