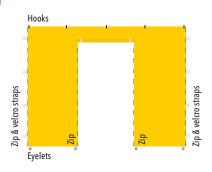

# Standard Half Wall

#### **Features**

- Cross bar attaching to Marquee legs
- Support bar attached to cross bar giving structure to half wall
- Velcro straps along sides to attach wall to Marquee leg
- Zip on sides allowing multiple walls to connect to each other