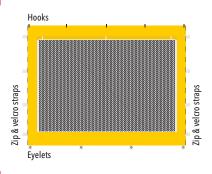

## Standard Full Wall

#### **Features**

- Hooks along top attached to Marquee Roofs
- Velcro straps along sides to attach wall to Marquee leg
- Zip on sides allowing multiple walls to connect to each other
- Eyelets along bottom to pin wall to ground