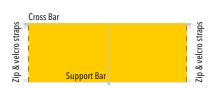

#### **Features**

- Cross bar attaching to Marquee legs
- Support bar attached to cross bar giving structure to half wall
- Velcro straps along sides to attach wall to Marquee leg
- Zip on sides allowing multiple walls to connect to each other