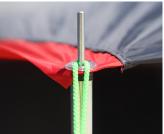

Introducing the latest product to join Extreme Marquees Adventure Range, the Adventure Hanger. This all in one Pod is light weight and a great alternative to marquee walls. The Pod is designed to easily attach to any of the Extreme Marquee 3x3m frames using the hook and eyelet system already featured on all our roofs. The Pod also multiple tent poles so the door and windows can be opened and double as awnings, creating even more shade.