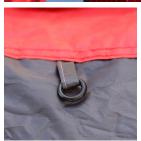

Introducing the latest product to join Extreme Marquees Adventure Range, the Adventure Hanger. This all in one Pod is light weight and a great alternative to marquee walls. The Pod is designed to easily attach to any of the Extreme Marquee 3x3m frames using the hook and eyelet system already featured on all our roofs. The Pod also multiple tent poles so the door and windows can be opened and double as awnings, creating even more shade.