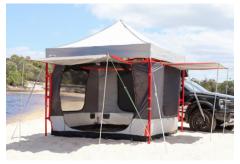

Introducing the latest product to join Extreme Marquees Adventure Range, the Adventure Hanger. This all in one Pod is light weight and a great alternative to marquee walls. The Pod is designed to easily attach to any of the Extreme Marquee 3x3m frames using the hook and eyelet system already featured on all our roofs. The Pod also multiple tent poles so the door and windows can be opened and double as awnings, creating even more shade.

## **Product Features**

- Convertible Door and Window Awnings
- Compatible with Extreme Marquee Frames
- Mesh storage Pockets
- Power cord portals
- Roof air vent (can be open or closed)
- Built in heavy duty flooring
- Protective cover and carry bag
- Fly screen door and windows