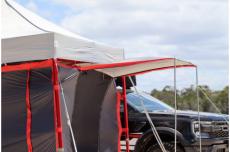

Introducing the latest product to join Extreme Marquees Adventure Range, the Adventure Hanger. This all in one Pod is light weight and a great alternative to marquee walls. The Pod is designed to easily attach to any of the Extreme Marquee 3x3m frames using the hook and eyelet system already featured on all our roofs. The Pod also multiple tent poles so the door and windows can be opened and double as awnings, creating even more shade.

## **Product Features**

- Convertible Door and Window Awnings
- Compatible with Extreme Marquee Frames
- Mesh storage Pockets
- Power cord portals
- Roof air vent (can be open or closed)
- Built in heavy duty flooring
- Protective cover and carry bag
- Fly screen door and windows