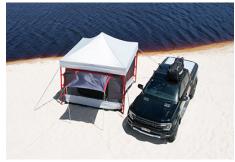

Introducing the latest product to join Extreme Marquees Adventure Range, the Adventure Hanger. This all in one Pod is light weight and a great alternative to marquee walls. The Pod is designed to easily attach to any of the Extreme Marquee 3x3m frames using the hook and eyelet system already featured on all our roofs. The Pod also multiple tent poles so the door and windows can be opened and double as awnings, creating even more shade.

## **Product Features**

- Convertible Door and Window Awnings
- Compatible with Extreme Marquee Frames
- Mesh storage Pockets
- Power cord portals
- Roof air vent (can be open or closed)
- Built in heavy duty flooring
- Protective cover and carry bag
- Fly screen door and windows