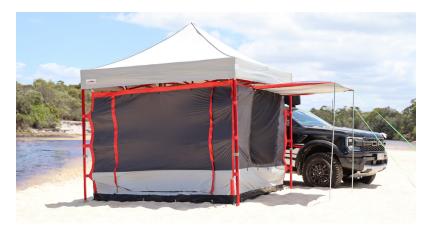

Introducing the latest product to join Extreme Marquees Adventure Range, the Adventure Hanger. This all in one Pod is light weight and a great alternative to marquee walls. The Pod is designed to easily attach to any of the Extreme Marquee 3x3m frames using the hook and eyelet system already featured on all our roofs. The Pod also multiple tent poles so the door and windows can be opened and double as awnings, creating even more shade.

## **Product Features**

- Convertible Door and Window Awnings
- Compatible with Extreme Marquee Frames
- Mesh storage Pockets
- Power cord portals
- Roof air vent (can be open or closed)
- Built in heavy duty flooring
- Protective cover and carry bag
- Fly screen door and windows