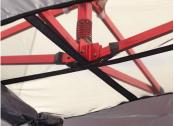

Introducing the latest product to join Extreme Marquees Adventure Range, the Adventure Hanger. This all in one Pod is light weight and a great alternative to marquee walls. The Pod is designed to easily attach to any of the Extreme Marquee 3x3m frames using the hook and eyelet system already featured on all our roofs. The Pod also multiple tent poles so the door and windows can be opened and double as awnings, creating even more shade.