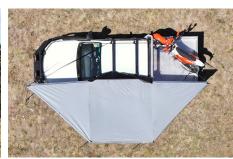

inium Twist Lock       |
| Fabric           | 280GSM Grey Poly Cotton Canvas       |
| Protective Cover | Heavy Duty 1000D PVC                 |
| Box Dimensions   | 221cm x 18cm x 15cm (L x H x W)      |
| Weight           | 20kgs                                |
| Warranty         | 12 months                            |
| Package Includes | Awning, Mount Brackets, Pins & Ropes |
| Set-up/Pack-down | One Person                           |

The Desert Shade 180° is apart of Extreme Marquees new Adventure Range. It is easily mounted to most roof racks and provides a large area of shade covering one side of a vehicle. The Awning is free standing however includes 4 optional fold down legs for extra support if needed.



## DESERT SHADE **OPEN**



DESERT SHADE CLOSED



BIRDS-EYE VIEW 180°