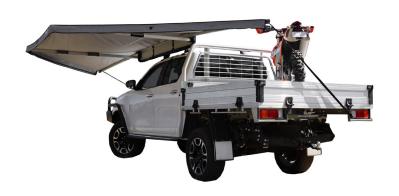

The Desert Shade 180° is apart of Extreme Marquees new Adventure Range. It is easily mounted to most roof racks and provides a large area of shade covering one side of a vehicle. The Awning is free standing however includes 4 optional fold down legs for extra support if needed.