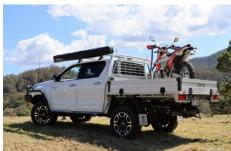

The Desert Shade 180° is apart of Extreme Marquees new Adventure Range. It is easily mounted to most roof racks and provides a large area of shade covering one side of a vehicle. The Awning is free standing however includes 4 optional fold down legs for extra support if needed.