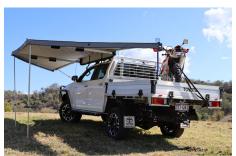

The Desert Shade 180° is apart of Extreme Marquees new Adventure Range. It is easily mounted to most roof racks and provides a large area of shade covering one side of a vehicle. The Awning is free standing however includes 4 optional fold down legs for extra support if needed.