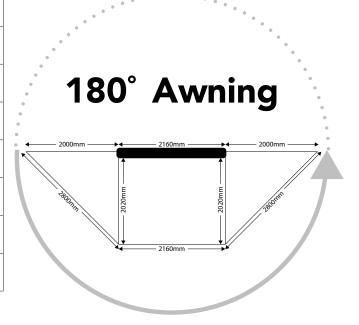

## DESERT SHADE 180°

SPECIFICATION SHEET

| Specifications   | Size                                 |
|------------------|--------------------------------------|
| Shade Area       | 8m² UPF 50+ Sun Protection           |
| Poles            | Drop Down Aluminium Twist Lock       |
| Fabric           | 280GSM Grey Poly Cotton Canvas       |
| Protective Cover | Heavy Duty 1000D PVC                 |
| Box Dimensions   | 221cm x 18cm x 15cm (L x H x W)      |
| Weight           | 20kgs                                |
| Warranty         | 12 months                            |
| Package Includes | Awning, Mount Brackets, Pins & Ropes |
| Set-up/Pack-down | One Person                           |

## DESERT SHADE **OPEN**

DESERT SHADE CLOSED

BIRDS-EYE VIEW 180°