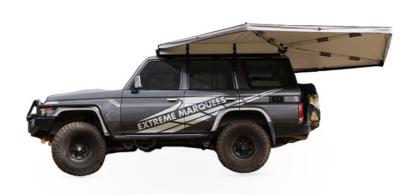

The Desert Shade 270° is apart of Extreme Marquees new Adventure Range. It is easily mounted to most roof racks and provides up to 7m² of shade. The Awning is free standing however includes 4 optional fold down legs for extra support if needed.