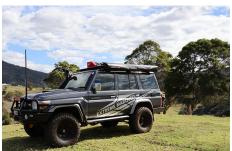

The Desert Shade 270° is apart of Extreme Marquees new Adventure Range. It is easily mounted to most roof racks and provides up to 7m² of shade. The Awning is free standing however includes 4 optional fold down legs for extra support if needed.