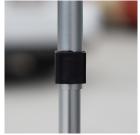

## DESERT SHADE 270°

**SPECIFICATION SHEET** 

| Specifications   | Size                                     |
|------------------|------------------------------------------|
| Shade Area       | 7.5 m² UPF 50+ Sun Protection            |
| Poles            | Drop Down Aluminium Twist Lock           |
| Fabric           | 280GSM Grey Poly Cotton Canvas           |
| Protective Cover | Heavy Duty 1000D PVC                     |
| Box Dimensions   | 215cm x 18cm x 13cm (L x H x W)          |
| Weight           | 19kgs                                    |
| Warranty         | 12 months                                |
| Package Includes | Awning, Mount Brackets, Pins & Guy Ropes |
| Set-up/Pack-down | One Person                               |

The Desert Shade 270° is apart of Extreme Marquees new Adventure Range. It is easily mounted to most roof racks and provides up to 7m² of shade. The Awning is free standing however includes 4 optional fold down legs for extra support if needed.