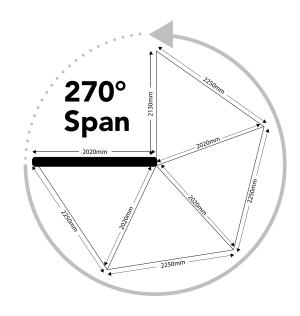

5 m² UPF 50+ Sun Protection            |
| Poles            | Drop Down Aluminium Twist Lock           |
| Fabric           | 280GSM Grey Poly Cotton Canvas           |
| Protective Cover | Heavy Duty 1000D PVC                     |
| Box Dimensions   | 215cm x 18cm x 13cm (L x H x W)          |
| Weight           | 19kgs                                    |
| Warranty         | 12 months                                |
| Package Includes | Awning, Mount Brackets, Pins & Guy Ropes |
| Set-up/Pack-down | One Person                               |

The Desert Shade 270° is apart of Extreme Marquees new Adventure Range. It is easily mounted to most roof racks and provides up to 7m² of shade. The Awning is free standing however includes 4 optional fold down legs for extra support if needed.



## **DESERT SHADE OPEN**



DESERT SHADE CLOSED



BIRDS-EYE VIEW 270°