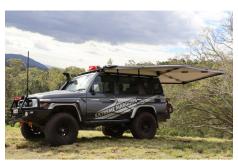

The Desert Shade 270° is apart of Extreme Marquees new Adventure Range. It is easily mounted to most roof racks and provides up to 7m² of shade. The Awning is free standing however includes 4 optional fold down legs for extra support if needed.