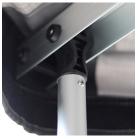

## DESERT SHADE 270°

**SPECIFICATION SHEET** 

| Specifications   | Size                                     |
|------------------|------------------------------------------|
| Shade Area       | 7.5 m² UPF 50+ Sun Protection            |
| Poles            | Drop Down Aluminium Twist Lock           |
| Fabric           | 280GSM Grey Poly Cotton Canvas           |
| Protective Cover | Heavy Duty 1000D PVC                     |
| Box Dimensions   | 215cm x 18cm x 13cm (L x H x W)          |
| Weight           | 19kgs                                    |
| Warranty         | 12 months                                |
| Package Includes | Awning, Mount Brackets, Pins & Guy Ropes |
| Set-up/Pack-down | One Person                               |

The Desert Shade 270° is apart of Extreme Marquees new Adventure Range. It is easily mounted to most roof racks and provides up to 7m² of shade. The Awning is free standing however includes 4 optional fold down legs for extra support if needed.