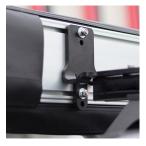

The Desert Shade 270° is apart of Extreme Marquees new Adventure Range. It is easily mounted to most roof racks and provides up to 7m² of shade. The Awning is free standing however includes 4 optional fold down legs for extra support if needed.