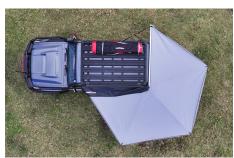

uminium Twist Lock           |
| Fabric           | 280GSM Grey Poly Cotton Canvas           |
| Protective Cover | Heavy Duty 1000D PVC                     |
| Box Dimensions   | 215cm x 18cm x 13cm (L x H x W)          |
| Weight           | 19kgs                                    |
| Warranty         | 12 months                                |
| Package Includes | Awning, Mount Brackets, Pins & Guy Ropes |
| Set-up/Pack-down | One Person                               |

The Desert Shade 270° is apart of Extreme Marquees new Adventure Range. It is easily mounted to most roof racks and provides up to 7m² of shade. The Awning is free standing however includes 4 optional fold down legs for extra support if needed.



## **DESERT SHADE OPEN**



DESERT SHADE CLOSED



BIRDS-EYE VIEW 270°