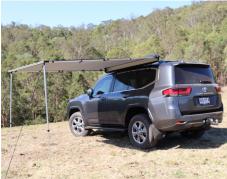

The Desert Shade 90° is apart of Extreme Marquees new Adventure Range. This roll out style awning is easily mounted to most roof racks and provides 2m x 2.5m of shade. The Awning is is supported by two twist lock poles and strapped to the ground with two adjustable ropes. This awning requires two people to set up and back down.