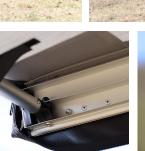

## EXTREME MARQUEES CAR AWNING DESERT SHADE 90° SPECIFICATION SHEET

| Specifications   | Size                                 |
|------------------|--------------------------------------|
| Shade Area       | 2m x 2.5m                            |
| Poles            | Drop Down Aluminium Twist Lock       |
| Fabric           | 280GSM Grey Poly Cotton Canvas       |
| Protective Cover | Heavy Duty 1000D PVC                 |
| Weight           | 11kgs                                |
| Warranty         | 12 months                            |
| Package Includes | Awning, Mount Brackets, Pins & Ropes |
| Set-up/Pack-down | Two People                           |

The Desert Shade 90° is apart of Extreme Marquees new Adventure Range. This roll out style awning is easily mounted to most roof racks and provides 2m x 2.5m of shade. The Awning is is supported by two twist lock poles and strapped to the ground with two adjustable ropes. This awning requires two people to set up and back down.