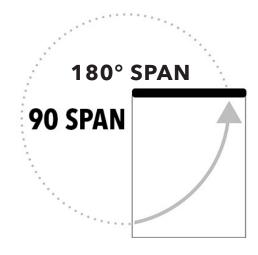

| 2m x 2.5m                            |
| Poles            | Drop Down Aluminium Twist Lock       |
| Fabric           | 280GSM Grey Poly Cotton Canvas       |
| Protective Cover | Heavy Duty 1000D PVC                 |
| Weight           | 11kgs                                |
| Warranty         | 12 months                            |
| Package Includes | Awning, Mount Brackets, Pins & Ropes |
| Set-up/Pack-down | Two People                           |

The Desert Shade 90° is apart of Extreme Marquees new Adventure Range. This roll out style awning is easily mounted to most roof racks and provides 2m x 2.5m of shade. The Awning is is supported by two twist lock poles and strapped to the ground with two adjustable ropes. This awning requires two people to set up and back down.



## DESERT SHADE OPEN









BIRDS-EYE VIEW 90°