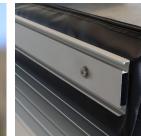

## EXTREME MARQUEES CAR AWNING DESERT SHADE 90° SPECIFICATION SHEET

| Specifications   | Size                                 |
|------------------|--------------------------------------|
| Shade Area       | 2m x 2.5m                            |
| Poles            | Drop Down Aluminium Twist Lock       |
| Fabric           | 280GSM Grey Poly Cotton Canvas       |
| Protective Cover | Heavy Duty 1000D PVC                 |
| Weight           | 11kgs                                |
| Warranty         | 12 months                            |
| Package Includes | Awning, Mount Brackets, Pins & Ropes |
| Set-up/Pack-down | Two People                           |

The Desert Shade 90° is apart of Extreme Marquees new Adventure Range. This roll out style awning is easily mounted to most roof racks and provides 2m x 2.5m of shade. The Awning is is supported by two twist lock poles and strapped to the ground with two adjustable ropes. This awning requires two people to set up and back down.