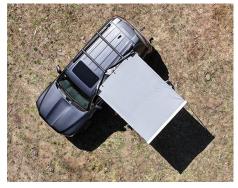

## DESERT SHADE OPEN

BIRDS-EYE VIEW 90°

The Desert Shade 90° is apart of Extreme Marquees new Adventure Range. This roll out style awning is easily mounted to most roof racks and provides 2m x 2.5m of shade. The Awning is is supported by two twist lock poles and strapped to the ground with two adjustable ropes. This awning requires two people to set up and back down.