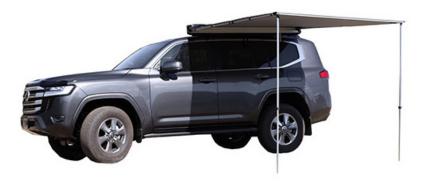

The Desert Shade 90° is apart of Extreme Marquees new Adventure Range. This roll out style awning is easily mounted to most roof racks and provides 2m x 2.5m of shade. The Awning is is supported by two twist lock poles and strapped to the ground with two adjustable ropes. This awning requires two people to set up and back down.