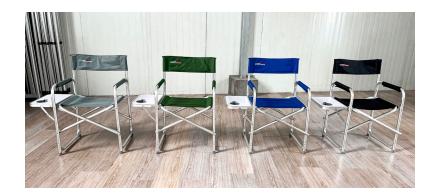

ons   | 54cm x 12.5cm x 86cm                    |
| Product Weight   | 2.5kg                                   |
| Fabric           | Printed/Plain - 600D Oxford             |
| Plain Fabric     | Dark Blue, Dark Green, Black, Dark Grey |
| Printing         | Full Colour Heat Transfer               |
| Print Area       | 41cm x 14cm                             |
|                  |                                         |

### **PRODUCT FEATURES**

- Folding Side Tray Table
- Cup/Mug Holder
- Padded Arm Rests
- Sturdy Cross Brace Frame
- Heat Transfer Printing Available
- Protective Cover Bag
- Easy Fold Set-up & Pack-up

#### FABRIC COLOURS

Black, Grey, Blue & Green



## PRINT AREA

The printing area is 41cm x 14cm and located on the front of the chairs back rest.



#### Example: