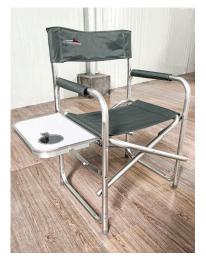

### **PRODUCT FEATURES**

- Folding Side Tray Table
- Cup/Mug Holder
- Padded Arm Rests
- Sturdy Cross Brace Frame
- Heat Transfer Printing Available
- Protective Cover Bag
- Easy Fold Set-up & Pack-up

## PRINT AREA

The printing area is 41cm x 14cm and located on the front of the chairs back rest.