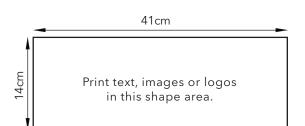

# SPECIFICATIONS

| Frame            | Aluminium                               |
|------------------|-----------------------------------------|
| Frame Size       | 24mm Diameter x 1m                      |
| Frame Colour     | Silver Matte Finish                     |
| Chair Dimensions | 47cm x 55cm x 86cm                      |
| Box Dimensions   | 54cm x 12.5cm x 86cm                    |
| Product Weight   | 2.5kg                                   |
| Fabric           | Printed/Plain - 600D Oxford             |
| Plain Fabric     | Dark Blue, Dark Green, Black, Dark Grey |
| Printing         | Full Colour Heat Transfer               |
| Print Area       | 41cm x 14cm                             |
|                  |                                         |

## PRINT AREA

The printing area is 41cm x 14cm and located on the front of the chairs back rest.