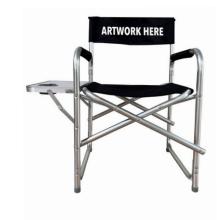

sions   | 54cm x 12.5cm x 86cm                    |
| Product Weight   | 2.5kg                                   |
| Fabric           | Printed/Plain - 600D Oxford             |
| Plain Fabric     | Dark Blue, Dark Green, Black, Dark Grey |
| Printing         | Full Colour Heat Transfer               |
| Print Area       | 41cm x 14cm                             |
|                  |                                         |

### **PRODUCT FEATURES**

- Folding Side Tray Table
- Cup/Mug Holder
- Padded Arm Rests
- Sturdy Cross Brace Frame
- Heat Transfer Printing Available
- Protective Cover Bag
- Easy Fold Set-up & Pack-up

#### FABRIC COLOURS

Black, Grey, Blue & Green



## PRINT AREA

The printing area is 41cm x 14cm and located on the front of the chairs back rest.



#### Example: