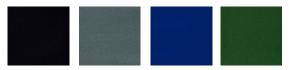

| Silver Matte Finish                     |
| Chair Dimensions | 47cm x 55cm x 86cm                      |
| Box Dimensions   | 54cm x 12.5cm x 86cm                    |
| Product Weight   | 2.5kg                                   |
| Fabric           | Printed/Plain - 600D Oxford             |
| Plain Fabric     | Dark Blue, Dark Green, Black, Dark Grey |
| Printing         | Full Colour Heat Transfer               |
| Print Area       | 41cm x 14cm                             |
|                  |                                         |

### **PRODUCT FEATURES**

- Folding Side Tray Table
- Cup/Mug Holder
- Padded Arm Rests
- Sturdy Cross Brace Frame
- Heat Transfer Printing Available
- Protective Cover Bag
- Easy Fold Set-up & Pack-up

#### FABRIC COLOURS

Black, Grey, Blue & Green



## PRINT AREA

The printing area is 41cm x 14cm and located on the front of the chairs back rest.



#### Example: