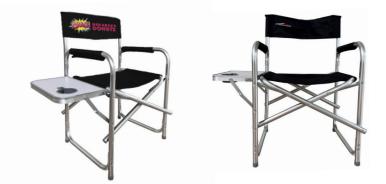

# SPECIFICATIONS

| Frame            | Aluminium                               |
|------------------|-----------------------------------------|
| Frame Size       | 24mm Diameter x 1m                      |
| Frame Colour     | Silver Matte Finish                     |
| Chair Dimensions | 47cm x 55cm x 86cm                      |
| Box Dimensions   | 54cm x 12.5cm x 86cm                    |
| Product Weight   | 2.5kg                                   |
| Fabric           | Printed/Plain - 600D Oxford             |
| Plain Fabric     | Dark Blue, Dark Green, Black, Dark Grey |
| Printing         | Full Colour Heat Transfer               |
| Print Area       | 41cm x 14cm                             |
|                  |                                         |

### **PRODUCT FEATURES**

- Folding Side Tray Table
- Cup/Mug Holder
- Padded Arm Rests
- Sturdy Cross Brace Frame
- Heat Transfer Printing Available
- Protective Cover Bag
- Easy Fold Set-up & Pack-up