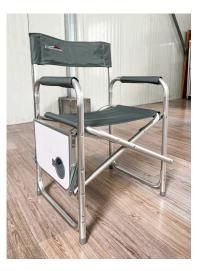

### **PRODUCT FEATURES**

- Folding Side Tray Table
- Cup/Mug Holder
- Padded Arm Rests
- Sturdy Cross Brace Frame
- Heat Transfer Printing Available
- Protective Cover Bag
- Easy Fold Set-up & Pack-up