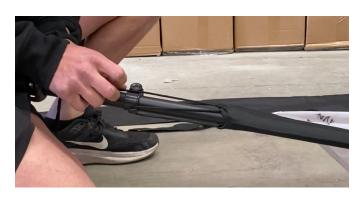

1. Extend the banner pole according to sizes below (Small, Medium, Large)

## **Small Banner Pole Length**

Extend the banner pole to the **3 lines** labeled **2m**. Twist the pole until tight to secure in place. Do not over tighten.

## **Medium Banner Pole Length**

Extend the banner pole to the **3 lines** labeled **3m**. Twist the pole until tight to secure in place. Do not over tighten.

## Large Banner Pole Length

Extend the banner pole to the **3 lines** labeled **4m**. Twist the pole until tight to secure in place. Do not over tighten.

2. Insert the flexible tip of the banner into the larger end of the banner pole.