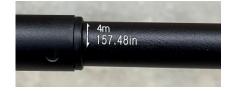

## Large Banner Pole Length

Extend the banner pole to the **3 lines** labeled **4m**. Twist the pole until tight to secure in place. Do not over tighten.

2. Insert the flexible tip of the banner into the larger end of the banner pole.