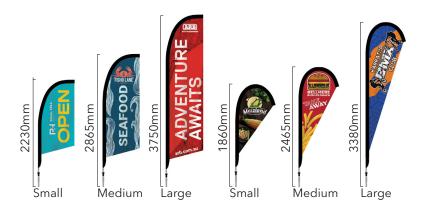

1. Extend the banner pole according to sizes below (Small, Medium, Large)

## **Small Banner Pole Length**

Extend the banner pole to the **3 lines** labeled **2m**. Twist the pole until tight to secure in place. Do not over tighten.

## **Medium Banner Pole Length**

Extend the banner pole to the **3 lines** labeled **3m**. Twist the pole until tight to secure in place. Do not over tighten.

## Large Banner Pole Length

Extend the banner pole to the **3 lines** labeled **4m**. Twist the pole until tight to secure in place. Do not over tighten.

2. Insert the flexible tip of the banner into the larger end of the banner pole.