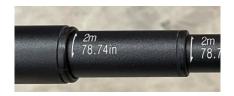

## **Small Banner Pole Length**

Extend the banner pole to the **3 lines** labeled **2m**. Twist the pole until tight to secure in place. Do not over tighten.