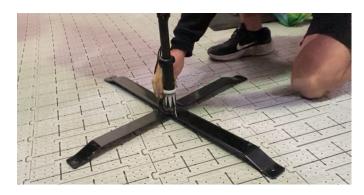

3. Insert the whole banner pole into the sleeve of the banner fabric.

4. Loop the banners rope around the pole hook and secure bauble to screw fastener.

5. Position the banner pole on the base, slide the white ring down to secure.