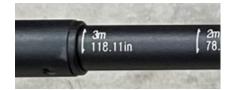

## **Medium Banner Pole Length**

Extend the banner pole to the **3 lines** labeled **3m**. Twist the pole until tight to secure in place. Do not over tighten.