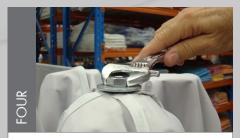

Refer to Marquee Instructions & fit marquee roof to frame.

Insert the rubber seal, washer & bolt into the

Fix bolt to be tight using a shifter. If nut is not tight marquee may leak with rain fall.

1. Peak Flag 2. Swivel Pole 3. Support Rod