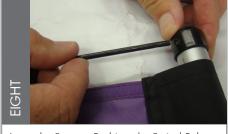

Insert the Swivel Pole into the vertical sleeve of the peak flag.

Insert Support Rod into the horizontal sleeve of the peak flag

Insert the Support Rod into the Swivel Pole and click into place.

Completed view of peak flag attached to marquee.