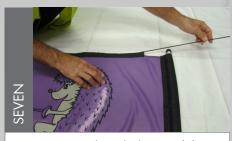

Insert the Swivel Pole into the vertical sleeve of the peak flag.

Insert Support Rod into the horizontal sleeve of the peak flag

Insert the Support Rod into the Swivel Pole and click into place.

Completed view of peak flag attached to marquee.