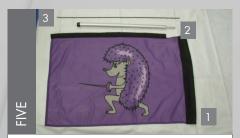

Refer to Marquee Instructions & fit marquee roof to frame.

Insert the rubber seal, washer & bolt into the

Fix bolt to be tight using a shifter. If nut is not tight marquee may leak with rain fall.

1. Peak Flag 2. Swivel Pole 3. Support Rod

Insert the Swivel Pole into the vertical sleeve of the peak flag.

Insert Support Rod into the horizontal sleeve of the peak flag

Insert the Support Rod into the Swivel Pole and click into place.

Completed view of peak flag attached to marquee.