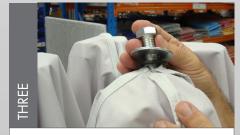

Refer to Marquee Instructions & fit marquee roof to frame.

Insert the rubber seal, washer & bolt into the

Fix bolt to be tight using a shifter. If nut is not tight marquee may leak with rain fall.

1. Peak Flag 2. Swivel Pole 3. Support Rod