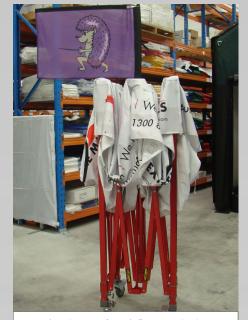

## Attaching the Peak Flag to a Marquee

Recommended procedure below. For attaching marquee roof and marquee setup refer to marquee setup instructions.

Remove bolt, metal washer & rubber seal, from the center pole before fitting roof.

Refer to Marquee Instructions & fit marquee roof to frame.

Insert the rubber seal, washer & bolt into the

Fix bolt to be tight using a shifter. If nut is not tight marquee may leak with rain fall.

1. Peak Flag 2. Swivel Pole 3. Support Rod

Insert the flag into the center pole of the marquee and click into position.

TEN

Refer to marquee setup instructions, to setup marquee.