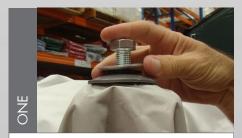

## Attaching the Peak Flag to a Marquee

Recommended procedure below. For attaching marquee roof and marquee setup refer to marquee setup instructions.

Remove bolt, metal washer & rubber seal, from the center pole before fitting roof.

Refer to Marquee Instructions & fit marquee roof to frame.

Insert the rubber seal, washer & bolt into the

Fix bolt to be tight using a shifter. If nut is not tight marquee may leak with rain fall.

1. Peak Flag 2. Swivel Pole 3. Support Rod