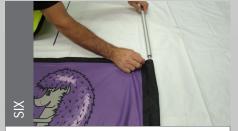

Insert the Swivel Pole into the vertical sleeve of the peak flag.

Insert Support Rod into the horizontal sleeve of the peak flag

Insert the Support Rod into the Swivel Pole and click into place.

Completed view of peak flag attached to marquee.