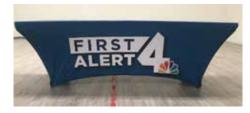

# Stretch Table Cover

The Stretch Table Cover range is firm fitting and is constructed from a lightweight stretch fabric. The cover stretches over the trestle table and secures it's self with pockets at the base.