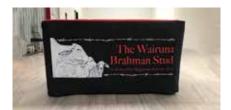

# Fitted Table Cover

The Fitted Table Cover Range is constructed from the same fabric as the Folding Marquee range. The Trestle Table cover features two zips at the back to assist with fitting the cover and a access point to store items under the table.