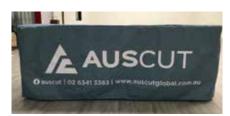

# Fitted Table Cover

The Fitted Table Cover Range is constructed from the same fabric as the Folding Marquee range. The Trestle Table cover features two zips at the back to assist with fitting the cover and a access point to store items under the table.