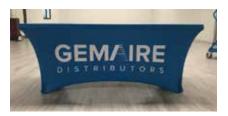

# Stretch Table Cover

The Stretch Table Cover range is firm fitting and is constructed from a lightweight stretch fabric. The cover stretches over the trestle table and secures it's self with pockets at the base.