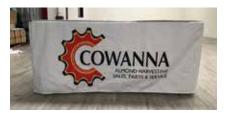

# Stretch Table Cover

The Stretch Table Cover range is firm fitting and is constructed from a lightweight stretch fabric. The cover stretches over the trestle table and secures it's self with pockets at the base.