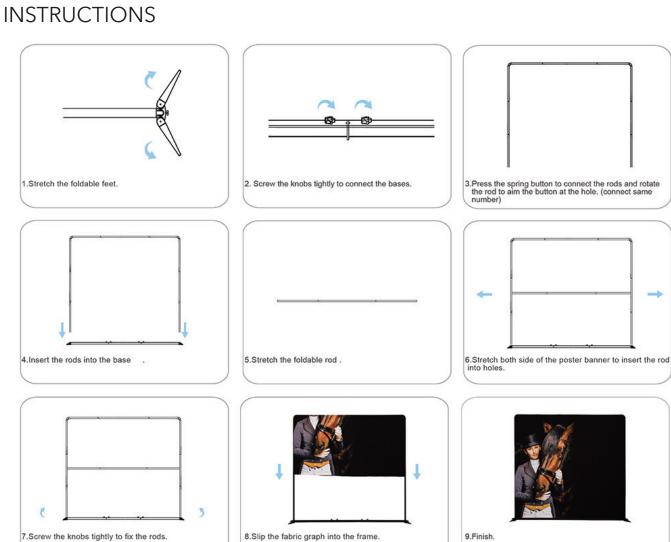

M                | SPECIFICATION                         |
|---------------------|---------------------------------------|
| Size                | 2400 x 2240mm                         |
| Weight              | 5kgs                                  |
| Fabric              | Polyester stretch fabric 230GSM       |
| Printing            | Double sided   Full colour digital    |
| Frame               | Aluminium                             |
| Frame Tube Diameter | 30mm                                  |
| Feet                | Nylon                                 |
| Box details         | 30 x 11 x 38cm                        |
| Package includes    | Fabric, hardware and protective cover |
| Warranty            | Fabric 6 months   Hardware 1 year     |

















# **COMPONENTS**