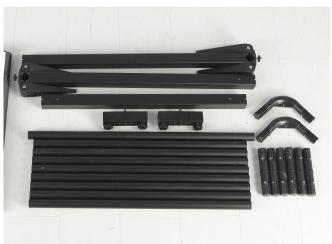

## SPECIFICATIONS & INSTRUCTIONS

### **BEFORE YOU BEGIN**

ATTENTION: Read instructions carefully before use.

Recommended set-up procedures are outlined in this document.

For safety reasons it is recommended that at least two persons erect any media wall.

Ensure the area is free from any sharp objects, overhead structures or other obstructions.

### THINGS YOU SHOULD KNOW

The media wall is designed for indoor use.

Prolonged exposure to the sun can seriously degrade the material and/or cause it to become discoloured.





| ITEM                | SPECIFICATION                         |
|---------------------|---------------------------------------|
| Size                | 2400 x 2240mm                         |
| Weight              | 5kgs                                  |
| Fabric              | Polyester stretch fabric 230GSM       |
| Printing            | Double sided   Full colour digital    |
| Frame               | Aluminium                             |
| Frame Tube Diameter | 30mm                                  |
| Feet                | Nylon                                 |
| Box details         | 30 x 11 x 38cm                        |
| Package includes    | Fabric, hardware and protective cover |
| Warranty            | Fabric 6 months   Hardware 1 year     |

















# **COMPONENT