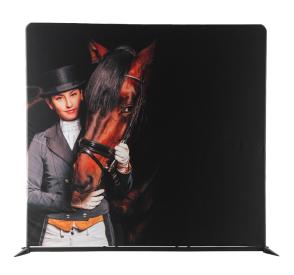

### THINGS YOU SHOULD KNOW

The media wall is designed for indoor use.

Prolonged exposure to the sun can seriously degrade the material and/or cause it to become discoloured.

| ITEM                | SPECIFICATION                         |
|---------------------|---------------------------------------|
| Size                | 2400 x 2240mm                         |
| Weight              | 5kgs                                  |
| Fabric              | Polyester stretch fabric 230GSM       |
| Printing            | Double sided   Full colour digital    |
| Frame               | Aluminium                             |
| Frame Tube Diameter | 30mm                                  |
| Feet                | Nylon                                 |
| Box details         | 30 x 11 x 38cm                        |
| Package includes    | Fabric, hardware and protective cover |
| Warranty            | Fabric 6 months   Hardware 1 year     |