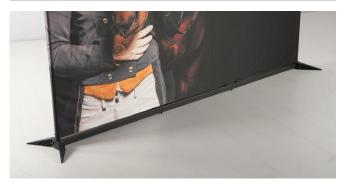

### THINGS YOU SHOULD KNOW

The media wall is designed for indoor use.

Prolonged exposure to the sun can seriously degrade the material and/or cause it to become discoloured.

| ITEM                | SPECIFICATION                         |
|---------------------|---------------------------------------|
| Size                | 2400 x 2240mm                         |
| Weight              | 5kgs                                  |
| Fabric              | Polyester stretch fabric 230GSM       |
| Printing            | Double sided   Full colour digital    |
| Frame               | Aluminium                             |
| Frame Tube Diameter | 30mm                                  |
| Feet                | Nylon                                 |
| Box details         | 30 x 11 x 38cm                        |
| Package includes    | Fabric, hardware and protective cover |
| Warranty            | Fabric 6 months   Hardware 1 year     |