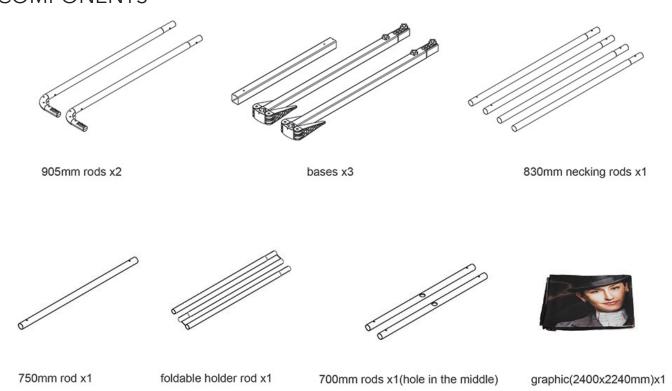

TEM                | SPECIFICATION                         |
|---------------------|---------------------------------------|
| Size                | 2400 x 2240mm                         |
| Weight              | 5kgs                                  |
| Fabric              | Polyester stretch fabric 230GSM       |
| Printing            | Double sided   Full colour digital    |
| Frame               | Aluminium                             |
| Frame Tube Diameter | 30mm                                  |
| Feet                | Nylon                                 |
| Box details         | 30 x 11 x 38cm                        |
| Package includes    | Fabric, hardware and protective cover |
| Warranty            | Fabric 6 months   Hardware 1 year     |

















# **COMPONENTS**