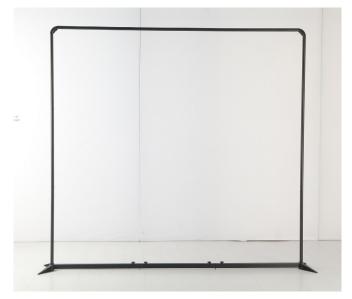

## SPECIFICATIONS & INSTRUCTIONS

### **BEFORE YOU BEGIN**

ATTENTION: Read instructions carefully before use.

Recommended set-up procedures are outlined in this document.

For safety reasons it is recommended that at least two persons erect any media wall.

Ensure the area is free from any sharp objects, overhead structures or other obstructions.

### THINGS YOU SHOULD KNOW

The media wall is designed for indoor use.

Prolonged exposure to the sun can seriously degrade the material and/or cause it to become discoloured.





| ITEM                | SPECIFICATION                         |
|---------------------|---------------------------------------|
| Size                | 2400 x 2240mm                         |
| Weight              | 5kgs                                  |
| Fabric              | Polyester stretch fabric 230GSM       |
| Printing            | Double sided   Full colour digital    |
| Frame               | Aluminium                             |
| Frame Tube Diameter | 30mm                                  |
| Feet                | Nylon                                 |
| Box details         | 30 x 11 x 38cm                        |
| Package includes    | Fabric, hardware and protective cover |
| Warranty            | Fabric 6 months   Hardware 1 year     |

















# **COMPONE