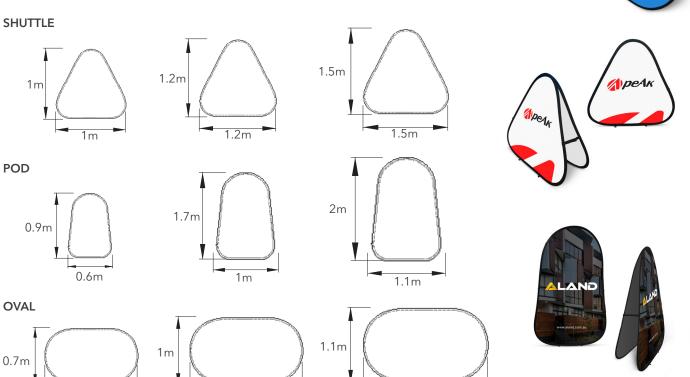

## RANGE

BANNER & DISPLAYS Small | Medium | Large

| ITEM             | SPECIFICATION                                                             |                   |                 |
|------------------|---------------------------------------------------------------------------|-------------------|-----------------|
| TYPE             | Shuttle                                                                   | Pod               | Oval            |
| Small            | 1000Wx 1000mmH                                                            | 600W x 900mmH     | 1200W x 700mmH  |
| Medium           | 1200W x 1200mmH                                                           | 1000W x 1700mmH   | 2000W x 1000mmH |
| Large            | 1500W x 1500mmH                                                           | 1100W x 2000mmH   | 2600W x 1100mmH |
| Weight           | 2kg / 3kg / 4kg                                                           | 2kg / 3.5kg / 4kg | 2kg / 3kg / 7kg |
| Framework        | Poly Fibre Spring Steel                                                   |                   |                 |
| Fabric           | Banner Fabric                                                             |                   |                 |
| Package Includes | Printed Banner (Double Sided)<br>Frame and Connectors<br>Protective Cover |                   |                 |