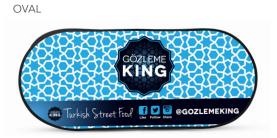

## RANGE

BANNER & DISPLAYS Small | Medium | Large

| ITEM             | SPECIFICATION                                                             |                   |                 |
|------------------|---------------------------------------------------------------------------|-------------------|-----------------|
| TYPE             | Shuttle                                                                   | Pod               | Oval            |
| Small            | 1000Wx 1000mmH                                                            | 600W x 900mmH     | 1200W x 700mmH  |
| Medium           | 1200W x 1200mmH                                                           | 1000W x 1700mmH   | 2000W x 1000mmH |
| Large            | 1500W x 1500mmH                                                           | 1100W x 2000mmH   | 2600W x 1100mmH |
| Weight           | 2kg / 3kg / 4kg                                                           | 2kg / 3.5kg / 4kg | 2kg / 3kg / 7kg |
| Framework        | Poly Fibre Spring Steel                                                   |                   |                 |
| Fabric           | Banner Fabric                                                             |                   |                 |
| Package Includes | Printed Banner (Double Sided)<br>Frame and Connectors<br>Protective Cover |                   |                 |