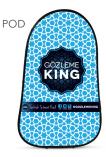

## RANGE

BANNER & DISPLAYS Small | Medium | Large

| ITEM             | SPECIFICATION                                                             |                   |                 |
|------------------|---------------------------------------------------------------------------|-------------------|-----------------|
| TYPE             | Shuttle                                                                   | Pod               | Oval            |
| Small            | 1000Wx 1000mmH                                                            | 600W x 900mmH     | 1200W x 700mmH  |
| Medium           | 1200W x 1200mmH                                                           | 1000W x 1700mmH   | 2000W x 1000mmH |
| Large            | 1500W x 1500mmH                                                           | 1100W x 2000mmH   | 2600W x 1100mmH |
| Weight           | 2kg / 3kg / 4kg                                                           | 2kg / 3.5kg / 4kg | 2kg / 3kg / 7kg |
| Framework        | Poly Fibre Spring Steel                                                   |                   |                 |
| Fabric           | Banner Fabric                                                             |                   |                 |
| Package Includes | Printed Banner (Double Sided)<br>Frame and Connectors<br>Protective Cover |                   |                 |