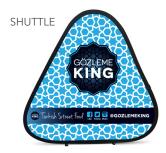

## RANGE

BANNER & DISPLAYS Small | Medium | Large

| ITEM             | SPECIFICATION                                                             |                   |                 |
|------------------|---------------------------------------------------------------------------|-------------------|-----------------|
| TYPE             | Shuttle                                                                   | Pod               | Oval            |
| Small            | 1000Wx 1000mmH                                                            | 600W x 900mmH     | 1200W x 700mmH  |
| Medium           | 1200W x 1200mmH                                                           | 1000W x 1700mmH   | 2000W x 1000mmH |
| Large            | 1500W x 1500mmH                                                           | 1100W x 2000mmH   | 2600W x 1100mmH |
| Weight           | 2kg / 3kg / 4kg                                                           | 2kg / 3.5kg / 4kg | 2kg / 3kg / 7kg |
| Framework        | Poly Fibre Spring Steel                                                   |                   |                 |
| Fabric           | Banner Fabric                                                             |                   |                 |
| Package Includes | Printed Banner (Double Sided)<br>Frame and Connectors<br>Protective Cover |                   |                 |