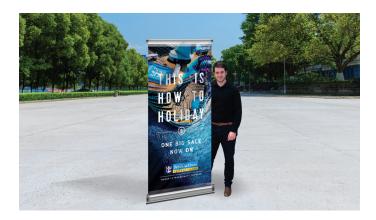

#### SUPER BOARD

| 2.5M SUPER BORAD |                                       |
|------------------|---------------------------------------|
| Size             | Length: 2500mm                        |
|                  | Width: 2660mm                         |
|                  | Height: 835mm                         |
| Material         | Anti-corrosion anodised aluminium and |
|                  | lightweight durable plastics          |
| Weight           | 61kg                                  |
| Artwork Size     | 2500mm x 2000mm                       |
| Printing         | Full Colour Digital Printing          |

| 5M SUPER BORAD |                                       |
|----------------|---------------------------------------|
| Size           | Length: 5000mm                        |
|                | Width: 2660mm                         |
|                | Height: 835mm                         |
| Material       | Anti-corrosion anodised aluminium and |
|                | lightweight durable plastics          |
| Weight         | 83kg                                  |
| Artwork Size   | 5000mm x 2000mm                       |
| Printing       | Full Colour Digital Printing          |