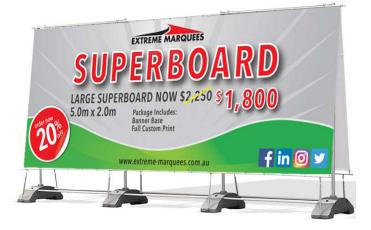

#### SUPER BOARD

| 2.5M SUPER BORAD |                                       |
|------------------|---------------------------------------|
| Size             | Length: 2500mm                        |
|                  | Width: 2660mm                         |
|                  | Height: 835mm                         |
| Material         | Anti-corrosion anodised aluminium and |
|                  | lightweight durable plastics          |
| Weight           | 61kg                                  |
| Artwork Size     | 2500mm x 2000mm                       |
| Printing         | Full Colour Digital Printing          |

| 5M SUPER BORAD |                                       |
|----------------|---------------------------------------|
| Size           | Length: 5000mm                        |
|                | Width: 2660mm                         |
|                | Height: 835mm                         |
| Material       | Anti-corrosion anodised aluminium and |
|                | lightweight durable plastics          |
| Weight         | 83kg                                  |
| Artwork Size   | 5000mm x 2000mm                       |
| Printing       | Full Colour Digital Printing          |