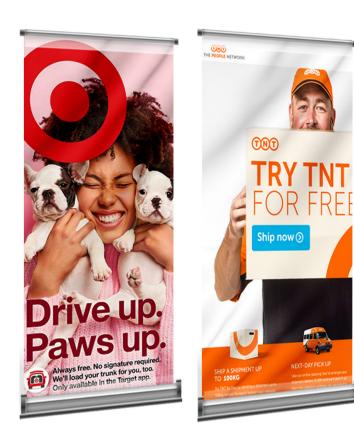

#### PULL-UP BANNER

Our pull up display banners and display boards can be setup anywhere to attract onlookers and passers-by. At Extreme Marquees, we provide you with roll-up banners that not only add vigour to your marketing strategies, but also give potential customers a sneak peek into your core service, product offerings and your business at large.

The Extreme Marquees Pull-Up Banner offers a simple, light-weight and effective branding solution for your next event, perfect for display branding, info-graphics, flowcharts, or product information.

| PULL-UP ROLLER BANNER |                                      |
|-----------------------|--------------------------------------|
| Size                  | Width: 850mm                         |
|                       | Height: 2.1m                         |
| Material              | Aluminum frame with plastic end caps |
| Weight                | 2.2kg                                |
| Artwork Size          | 1950mm x 840mm                       |
| Printing              | Full Colour Digital Printing         |