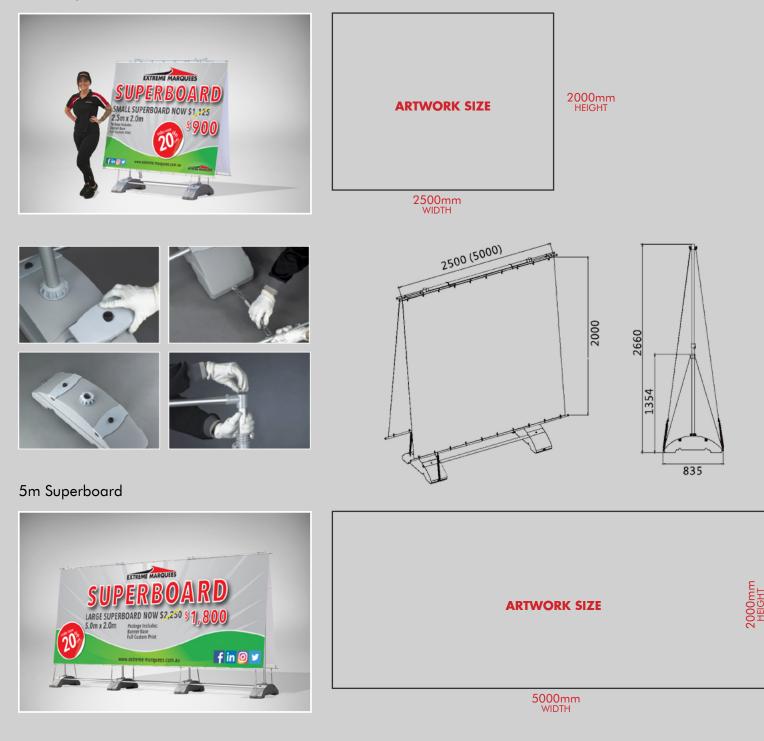

**SPECIFICATIONS** 

Extreme Marquees range of Superboards create maximum impact. The Superboard is a professionally printed, strong display system that demands attention. These high quality systems are made from anti-corrosion anodised aluminium and lightweight durable plastics.

| SIZE | HEIGHT<br>mm | LENGTH<br>mm | WIDTH<br>mm | WEIGHT<br>kg | FABRIC    | PRINTING                                  | FRAME     |
|------|--------------|--------------|-------------|--------------|-----------|-------------------------------------------|-----------|
| 2.5m | 2660         | 2500         | 835         | 61           | Polyester | Single & Double Sided Full Colour Digital | Aluminium |
| 5m   | 2660         | 5000         | 835         | 83           | Polyester | Single & Double Sided Full Colour Digital | Aluminium |

## 2.5m Superboard