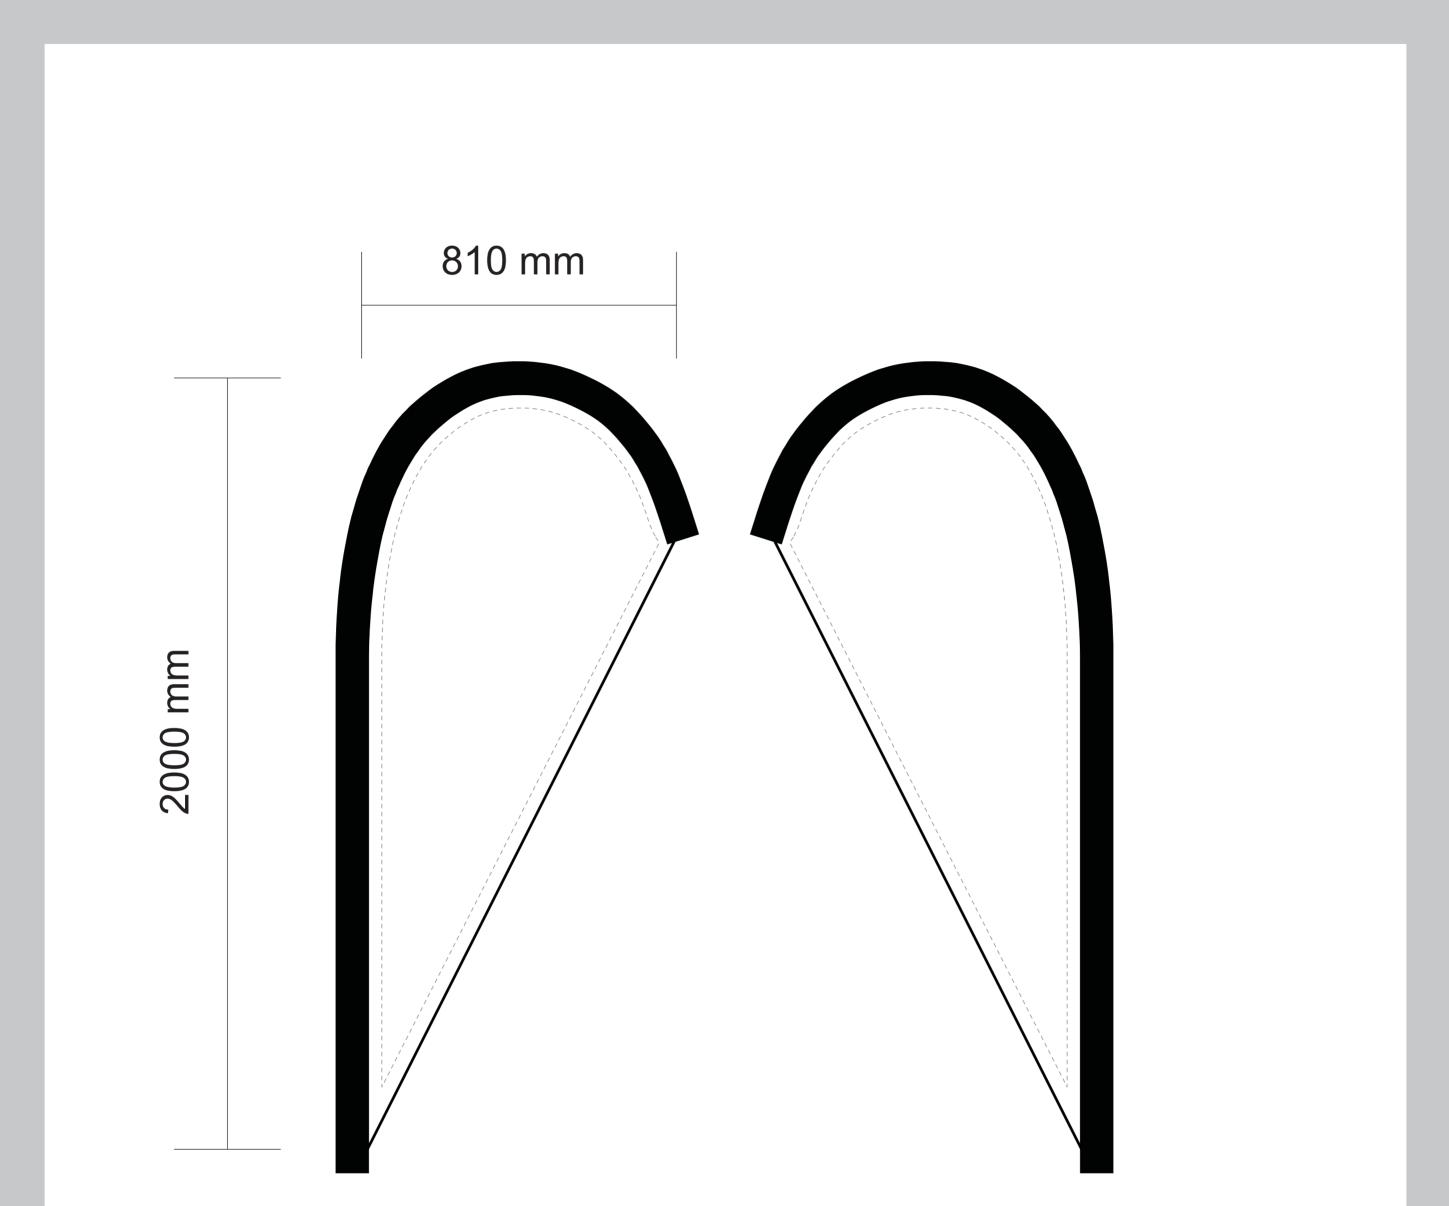

## **MEDIUM FLARE PLUS BANNER**

Please note the dimensions shown are for the fabric size not the complete banner height

Zoom in to view your artwork (Ctrl+equal sign)

While we make every effort to match PMS colours, slight variation in colour will occur.