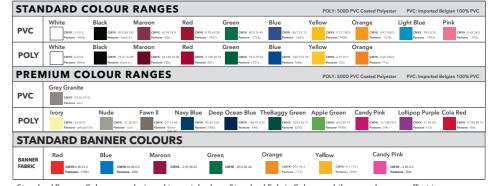

Standard Banner Colours are designed to matched our Standard Fabric Colours, while we make every effort to match the colours variation will occur as the printing process and material / fabric used are different.

Every effort is made to match colours between products types, there can be variation between colour from Polyester Marquee fabrics, PVC Marquee material and Banner Fabrics. This template is designed at 10% scale of the final product.