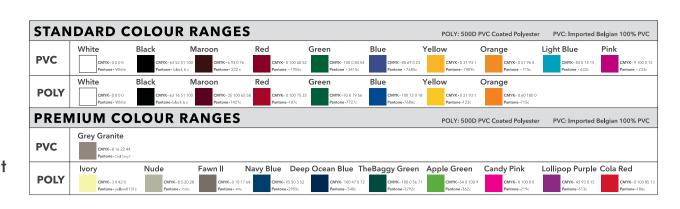

## Please Note:

All artwork is printed in CMYK, please convert all PMS or RGB artwork to equivalent CMYK colour break downs. Please be aware that slight colour variation may occur in the printing process as colours displayed on a monitor can change when printed. Place artwork in the Design Layer of this document.