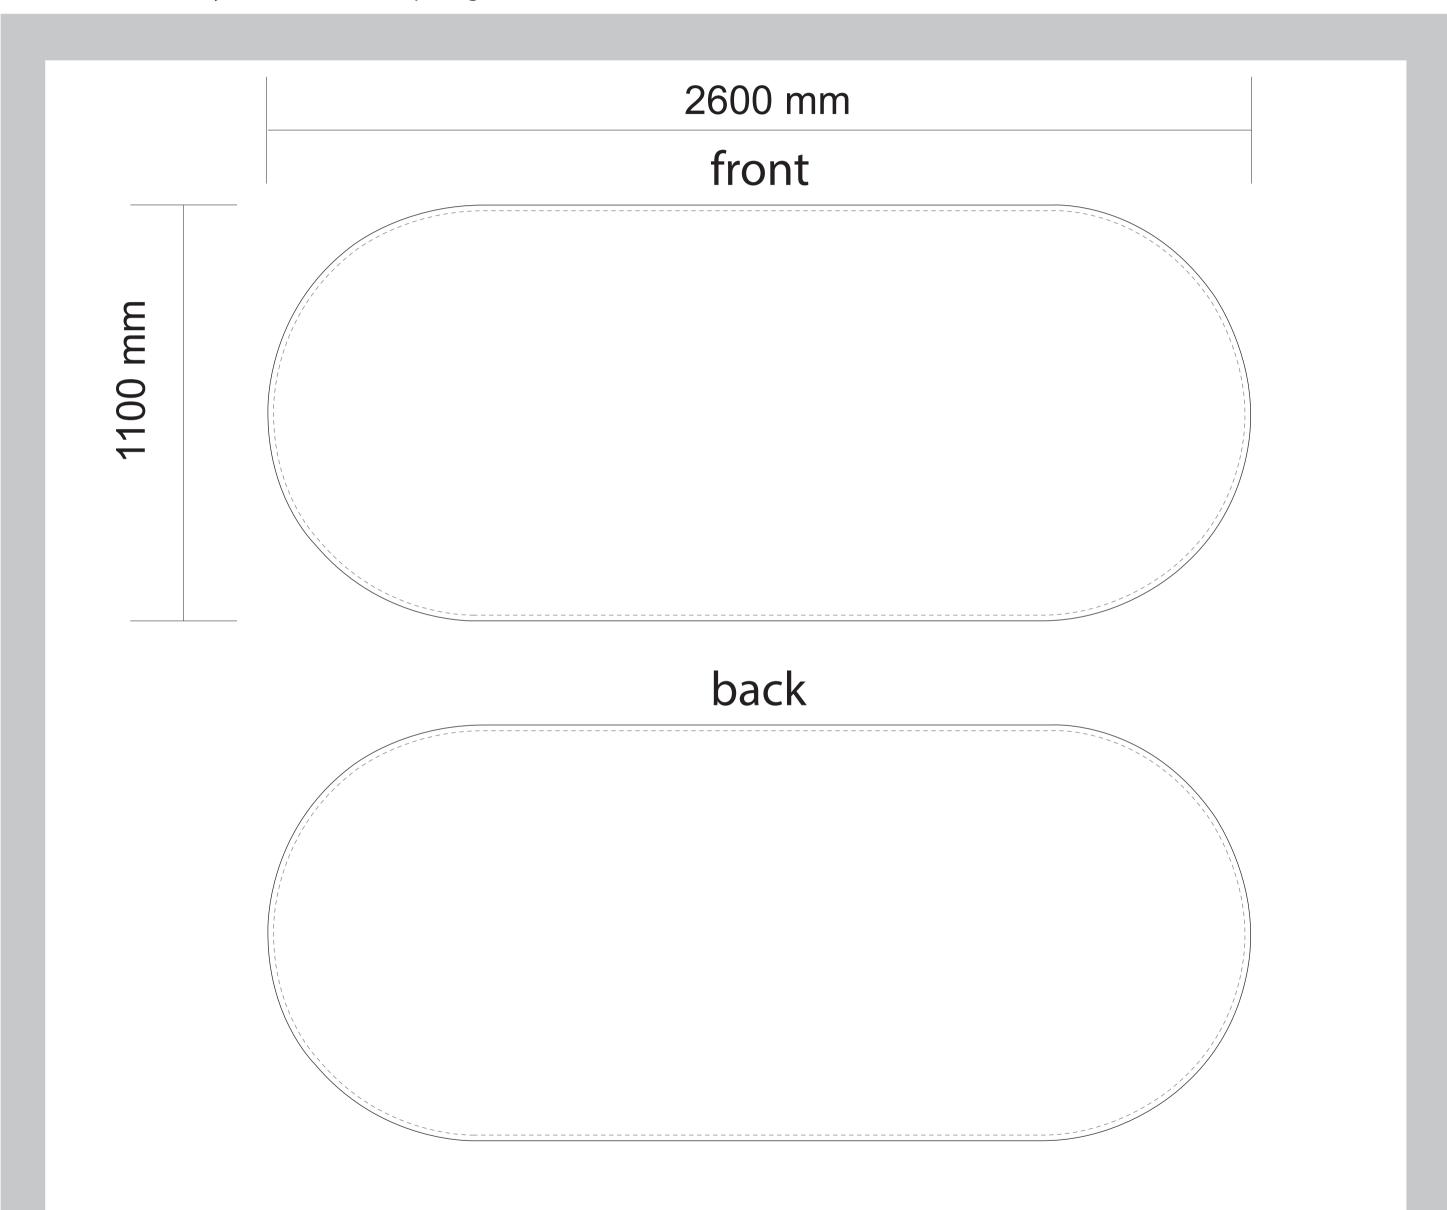

## large oval banner

Please note the dimensions shown are for the fabric size not the complete banner height

♣ Zoom in to view your artwork (Ctrl+equal sign)

This template is designed at a 10% scale of the final product. Rasterised artwork supplied at 300dpi to suit this template size is the minimum requirement for a high quality final print.

Copyright Extreme Marquees 2013