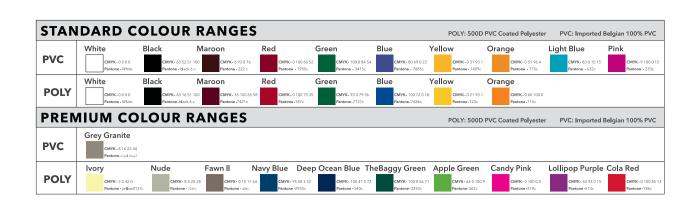

## Please Note:

All artwork is printed in CMYK, please convert all PMS or RGB artwork to equivalent CMYK colour break downs. Please be aware that slight colour variation may occur in the printing process as colours displayed on a monitor can change when printed. Place artwork in the Design Layer of this document.