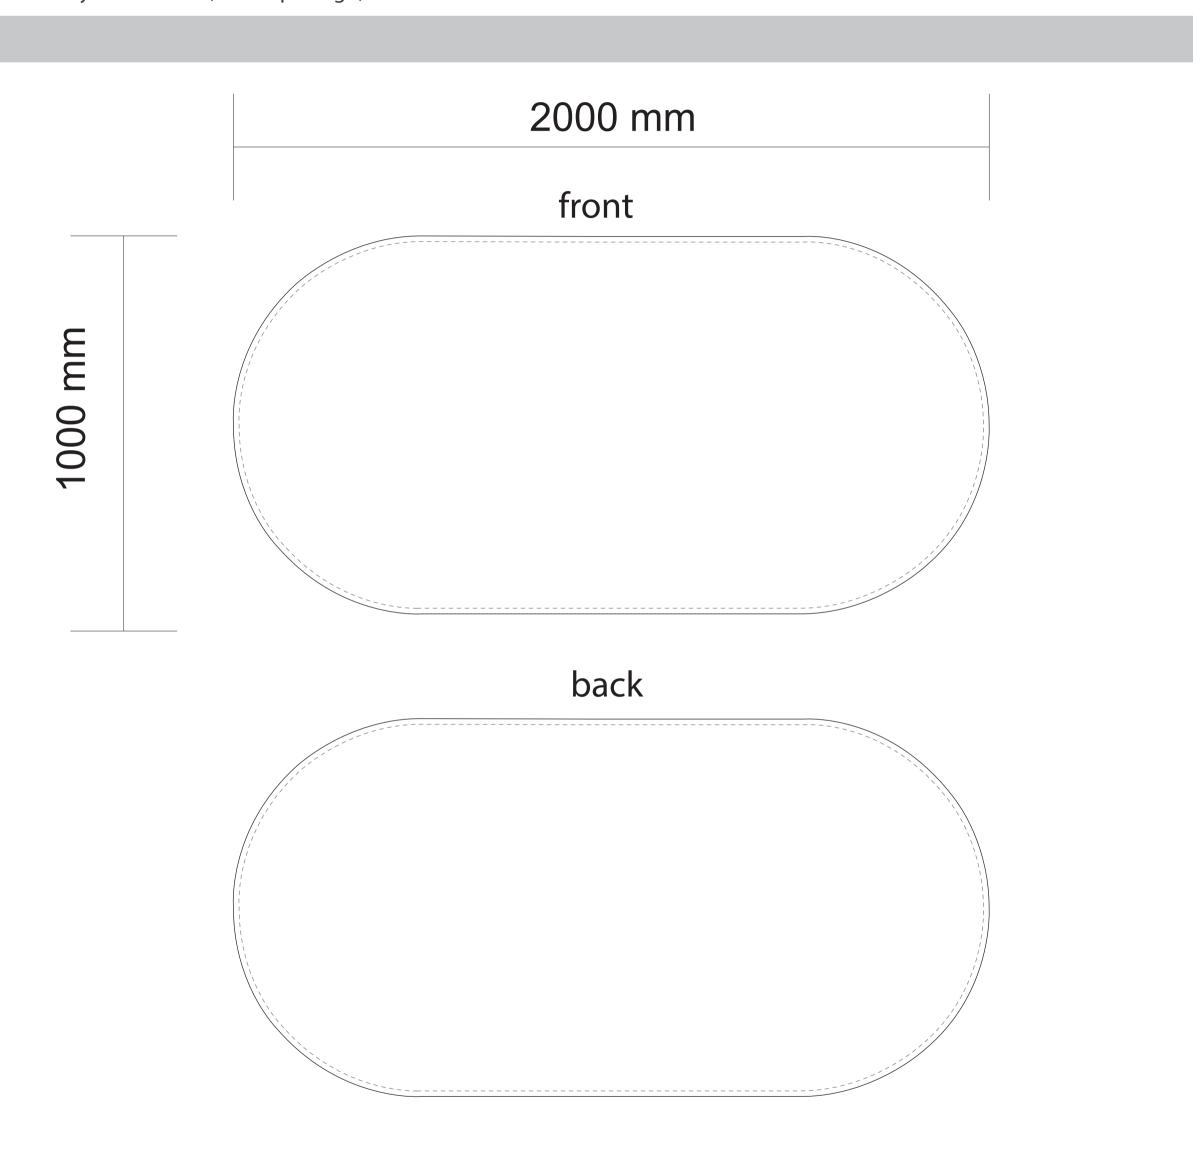

## Medium Oval Banner

Please note the dimensions shown are for the fabric size not the complete banner height

♣ Zoom in to view your artwork (Ctrl+equal sign)