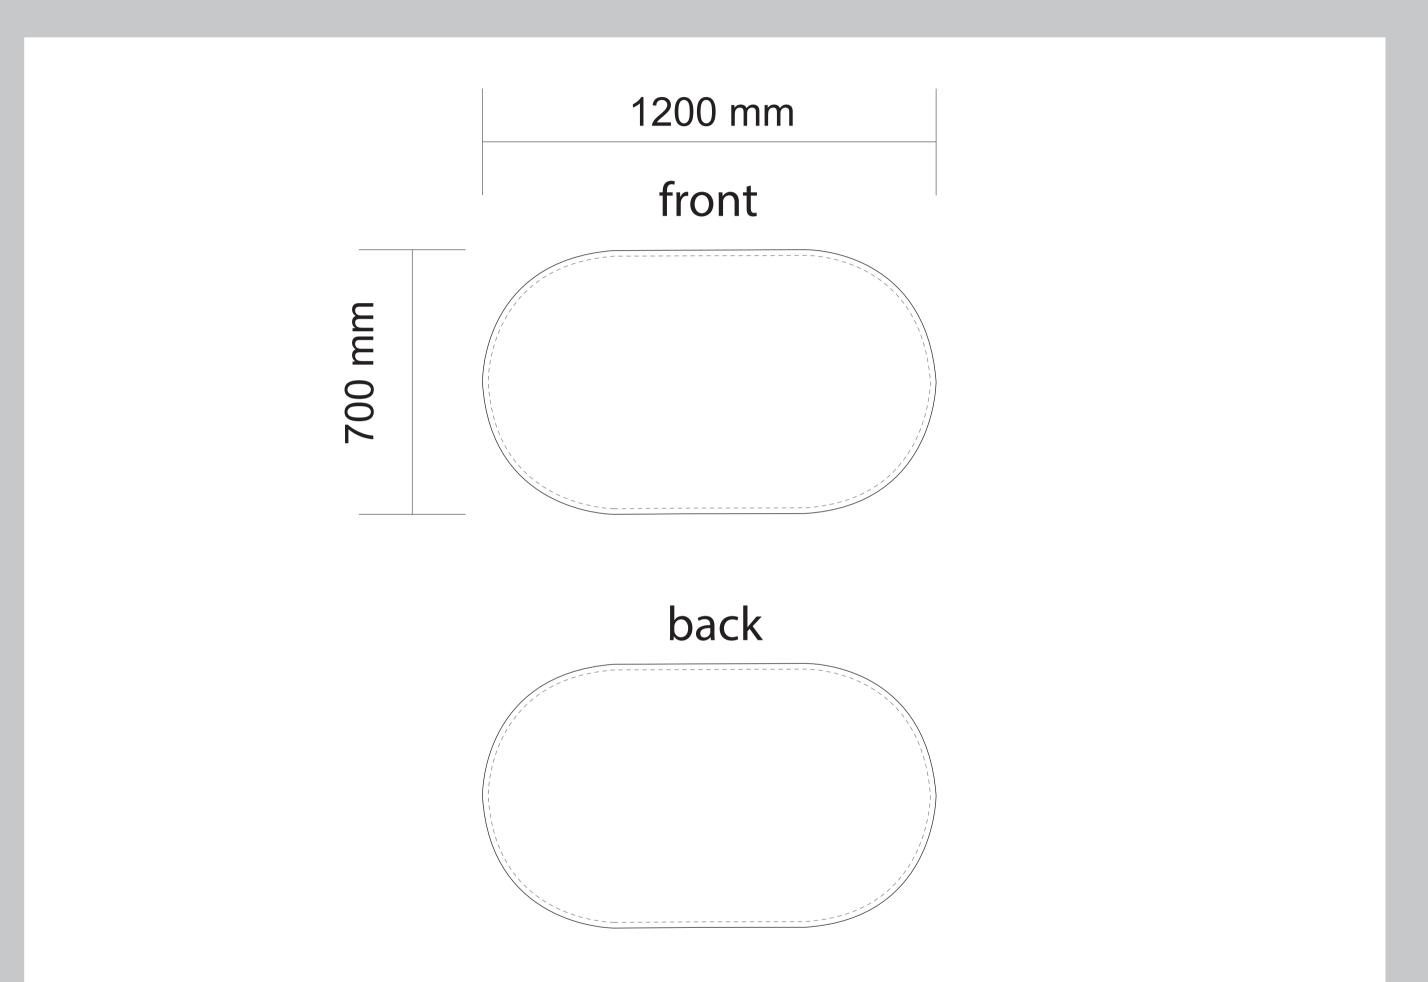

## Small oval banner

Please note the dimensions shown are for the fabric size not the complete banner height

Zoom in to view your artwork (Ctrl+equal sign)