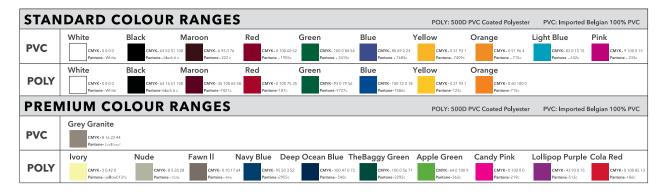

## Please Note:

All artwork is printed in CMYK, please convert all PMS or RGB artwork to equivalent CMYK colour break downs. Please be aware that slight colour variation may occur in the printing process as colours displayed on a monitor can change when printed. Place artwork in the Design Layer of this document. This template is designed at a 10% scale of the final product. Rasterised artwork supplied at 300dpi to suit this template size is the minimum requirement for a high quality final print.