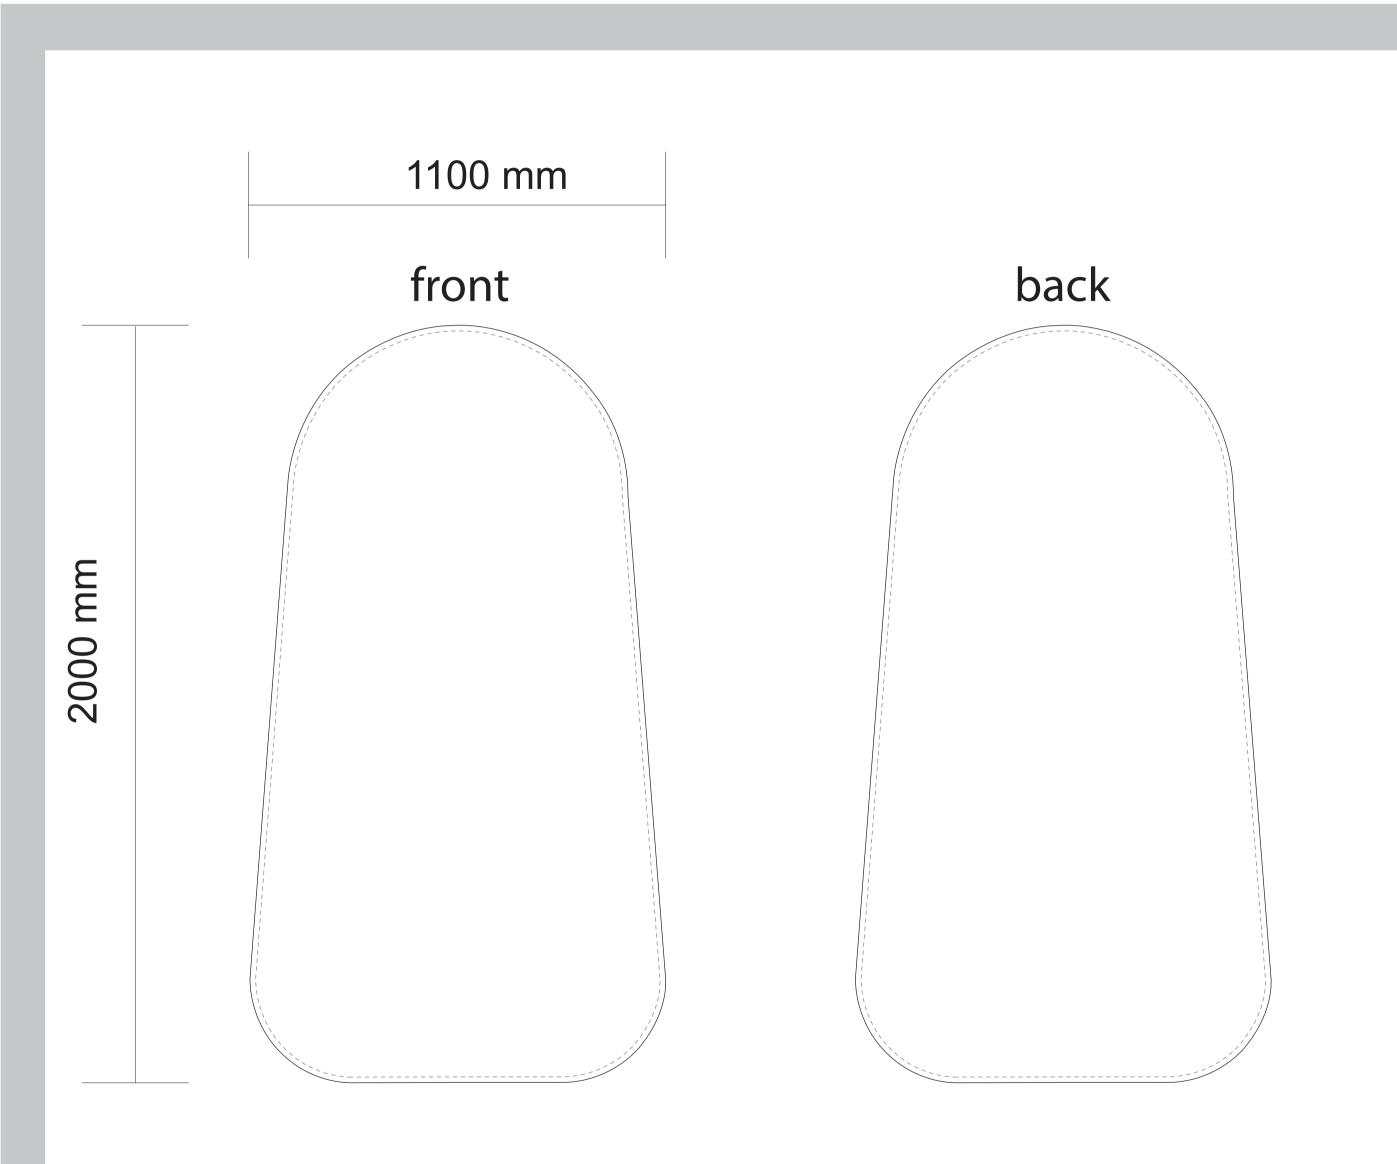

## Large Pod Banner

Please note the dimensions shown are for the fabric size not the complete banner height

♣ Zoom in to view your artwork (Ctrl+equal sign)