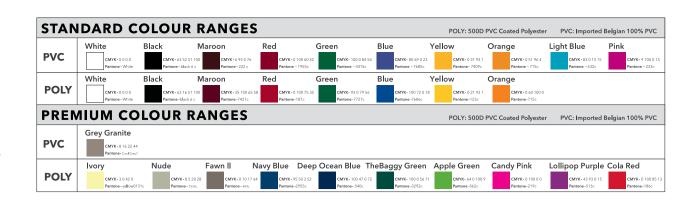

## Please Note:

All artwork is printed in CMYK, please convert all PMS or RGB artwork to equivalent CMYK colour break downs. Please be aware that slight colour variation may occur in the printing process as colours displayed on a monitor can change when printed. Place artwork in the Design Layer of this document.