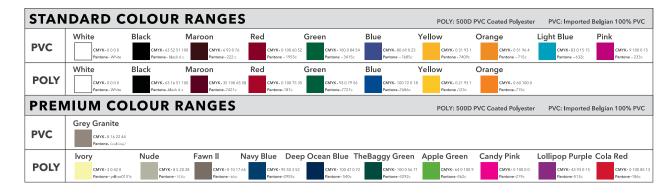

## Please Note:

All artwork is printed in CMYK, please convert all PMS or RGB artwork to equivalent CMYK colour break downs. Please be aware that slight colour variation may occur in the printing process as colours displayed on a monitor can change when printed. Place artwork in the Design Layer of this document. This template is designed at a 10% scale of the final product. Rasterised artwork supplied at 300dpi to suit this template size is the minimum requirement for a high quality final print.