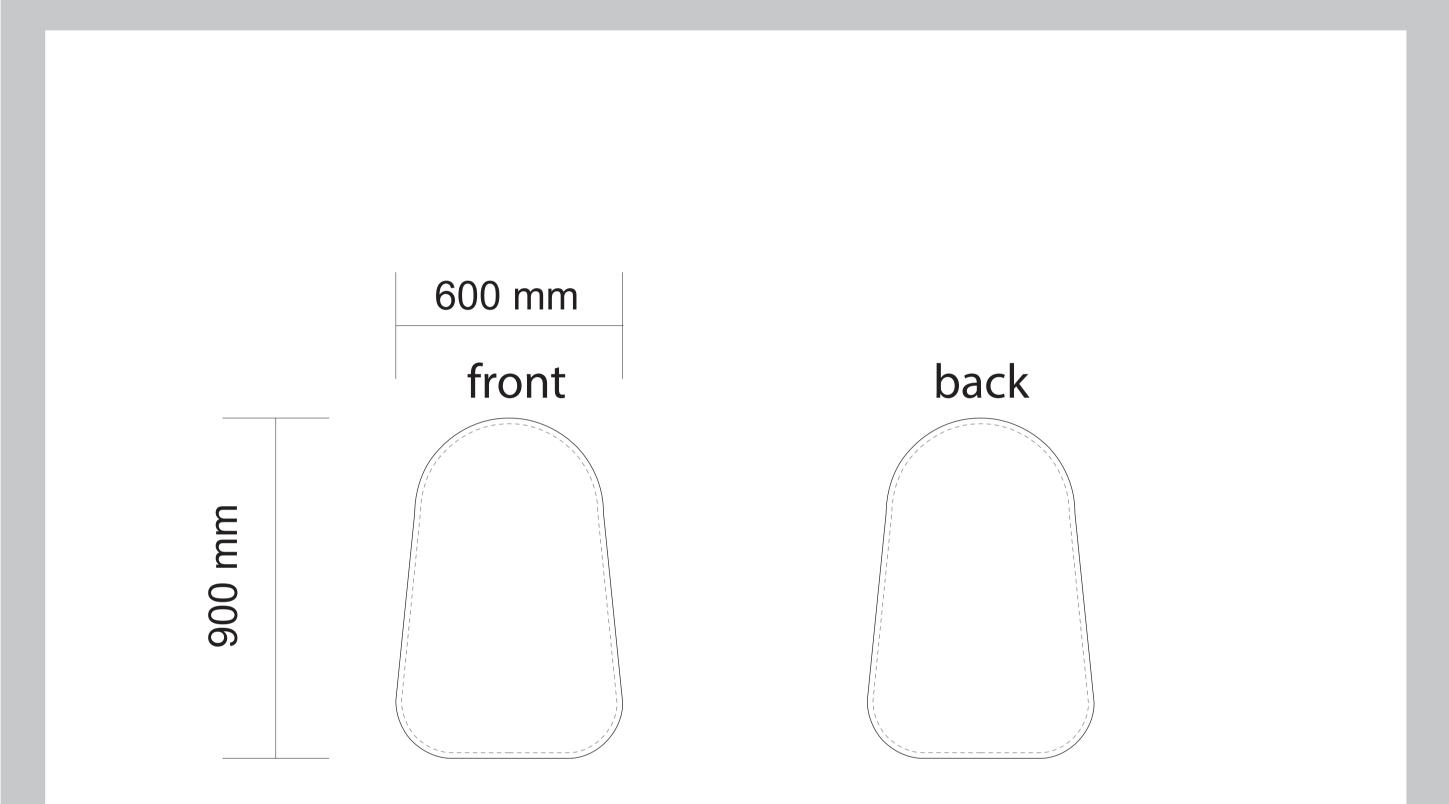

Please note the dimensions shown are for the fabric size not the complete banner height

Zoom in to view your artwork (Ctrl+equal sign)