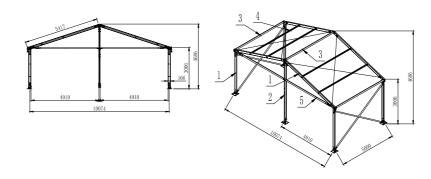

|       |
| Cover Material   Wall Fabrics                    | 850gsm white or coloured PVC   950gsm clear PVC   650gsm White PVC         |       |       |
| Printing                                         | Full Roof Digital Printing                                                 |       |       |
| Certification                                    | 80kmhr Engineer Certification 91.8kmhr Upgrade Engineer Fire Reterdant PVC |       |       |
| Manufacturer's Warranty                          | 10 Year Frame   5 Year White/Coloured PVC   2 Year Printed PVC/Clear PVC   |       |       |
|                                                  |                                                                            |       |       |





# Technical Information

### 10m Span (5m Bay)



### **12m Span** (5m Bay)



### **15m Span** (5m Bay)



# Roof Line Styles







A Frame Acrum

# Frame Foot Plate Style





### Fabric Colours

**Cover Material** 850gsm White or Coloured PVC | 950GSM Clear PVC

Wall Fabrics 650gsm White PVC | 850gsm Coloured PVC | 950gsm Clear PVC







White







**Premium Colours** 

Completed projects using premium colours







Blue / clear

Black

Clear

### Printing

Large format digital printing refers to method of printing from a digital based image directly to the PVC marquee material. Once the print has dried a hot lacquer is applied to the print surface to seal the print to avoid scratches.













### Accessories

#### **Transpostation Box**

Transport boxes are custom to each order and are important to ensure the safety and pr