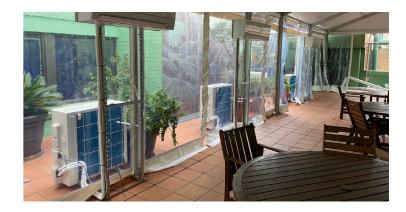

#### **Portable Conditioning**

The air conditioning compressor and fan unit have been built onto a steel frame that can be easily moved into position on a trolley.