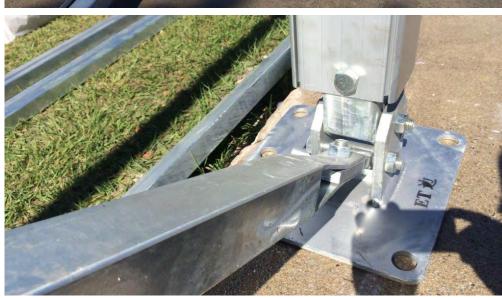

# Frame Foot Plate Style

#### **Grass: Steel Stakes**

Fix each Base Plate with Steel Stakes. Ensure stakes are appropriately secured into the soft surface (Grass/Dirt).

#### **Concrete: Dynabolt**

Fix each Base Plate with Dynabolts.

Weight Plate: Ground Mounting (suitable for any surface) Each Base Plate will need to have at least 200kg. Refer to engineer certificate for more information. Concrete block not supplied by Extreme Marquees