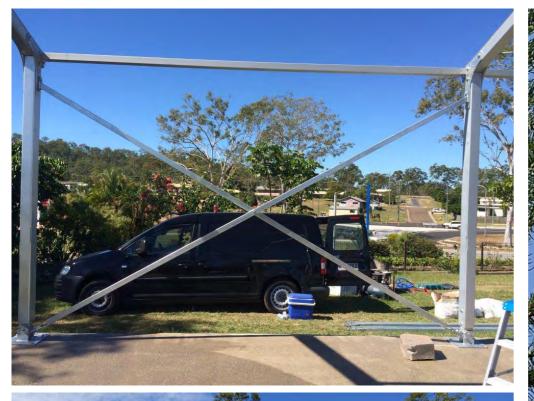

# What you will need for installation

Drill / Impact Driver x2 Tape Measure Socket Set & Shifter Stringline Ladder x2 Level

Mallet Marking Pencil Forklift / Crane / Scissor Lift \* Stanley Knife

All crest from the Extreme Marquees range are temporary structures refer to engineer certification for more information about this product.

### Ground Fixings

The frame must be fixed and secure prior to installing the roof and wall fabric.

Ensure you have the correct ground fixings for your application.