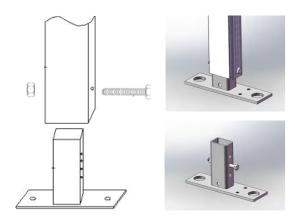

# Frame Foot Plate Style

### Ground Fixings

The frame must be fixed and secure prior to installing the roof and wall fabric.

Ensure you have the correct ground fixings for your application.

#### **Grass: Steel Stakes**

Fix each Base Plate with Steel Stakes. Ensure stakes are appropriately secured into the soft surface (Grass/Dirt).

#### **Concrete: Dynabolt**

Fix each Base Plate with Dynabolts.

Weight Plate: Ground Mounting (suitable for any surface) Each Base Plate will need to have at least 200kg. Refer to engineer certificate for more information. Concrete block not supplied by Extreme Marquees