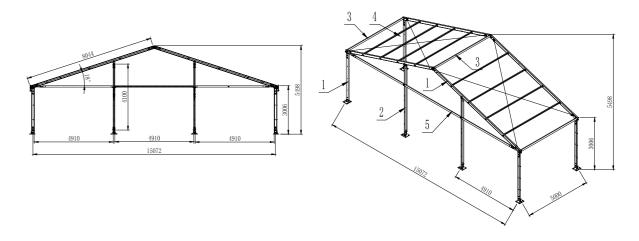

| 850gsm white or coloured PVC   950gsm clear PVC   650gsm White PVC         |       |       |
| Printing                                         | Full Roof Digital Printing                                                 |       |       |
| Certification                                    | 80kmhr Engineer Certification 91.8kmhr Upgrade Engineer Fire Reterdant PVC |       |       |
| Manufacturer's Warranty                          | 10 Year Frame   5 Year White/Coloured PVC   2 Year Printed PVC/Clear PVC   |       |       |
|                                                  |                                                                            |       |       |





# Technical Information

### 10m Span (5m Bay)



### **12m Span** (5m Bay)



### **15m Span** (5m Bay)



# Roof Line Styles







A Frame Acrum

# Frame Foot Plate Style





### Fabric Colours

**Cover Material** 850gsm White or Coloured PVC | 950GSM Clear PVC

Wall Fabrics 650gsm White PVC | 850gsm Coloured PVC | 950gsm Clear PVC







White







**Premium Colours** 

Completed projects using premium colours







Blue / clear

Black

Clear

### Printing

Large format digital printing refers to method of printing from a digital based image directly to the PVC marquee material. Once the print has dried a hot lacquer is applied to the print surface to seal the print to avoid scratches.













### Accessories

#### **Transpostation Box**

Transport boxes are custom to each order and are important to ensure the safety and protection of the Event Crest during transit and while in st