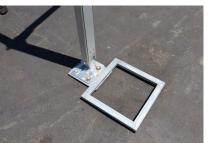

### Ground Fixings

The frame must be fixed and secure prior to installing the roof and wall fabric.

Ensure you have the correct ground fixings for your application.

#### **Grass: Steel Stakes**

Fix each Base Plate with Steel Stakes. Ensure stakes are appropriately secured into the soft surface (Grass/Dirt).

#### **Concrete: Dynabolt**

Fix each Base Plate with Dynabolts.

Weight Plate: Ground Mounting (suitable for any surface) Each Base Plate will need to have at least 200kg. Refer to engineer certificate for more information. Concrete block not supplied by Extreme Marquees