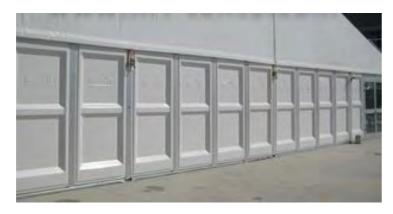

#### **Solid Walls**

Lightweight, integrated system shares the same structure as the glass panels & door units allowing these items to be easily interchanged