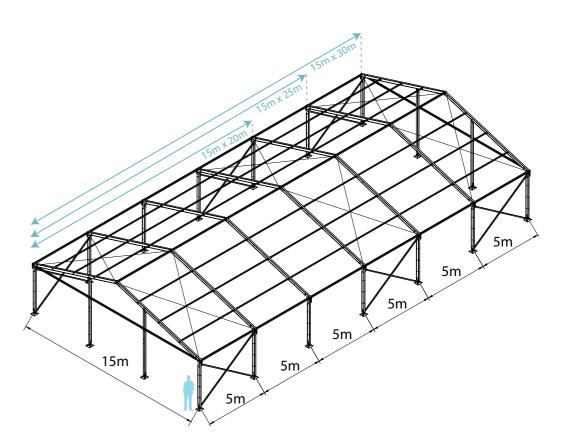

# ED#166

The Event Deluxe (ED) Series features large-size, robust marquees available in multiple width options, including 10m, 12m and 15m with a minimum length of 15m.

#### **Event Marquee Size**

Span Width: 10m/ 12m/ 15m

Bay Distance: 5m

Minimum Tent Length: 15m Maximum Tent Length: No Limit

Roof Pitch: 18°

# Specifications

| Clear-Span Width                                 | 10m                                                                        | 12m   | 15m   |
|--------------------------------------------------|----------------------------------------------------------------------------|-------|-------|
| Eave Height                                      | 3m                                                                         |       |       |
| Ridge Height                                     | 4.68m                                                                      | 5.01m | 5.49m |
| Roof Pitch                                       | 20°                                                                        |       |       |
| Bay Distance                                     | 5m                                                                         |       |       |
| Longest Component                                | 5.5m                                                                       | 6.4m  | 8.1m  |
| Minimum Tent Length                              | 15m                                                                        |       |       |
| Maxmimum Tent Length                             | No Limit                                                                   |       |       |
| Roof Fixing                                      | Bar Tensioning                                                             |       |       |
| Main Profile                                     | 166 x 88 x 3mm (4-channel)                                                 |       |       |
| Max Allowed Windspeed<br>Frame Upgrade Available | 80km/hr 0.3kn/m2<br>91.8km/hr                                              |       |       |
| Eave Connection                                  | Hot-dip galvanized steel insert                                            |       |       |
| Framework Material                               | Hard pressed extruded aluminium 6061/T6 (13HW)                             |       |       |
| Cover Material   Wall Fabrics                    | 850gsm white or coloured PVC   950gsm clear PVC   650gsm White PVC         |       |       |
| Printing                                         | Full Roof Digital Printing                                                 |       |       |
| Certification                                    | 80kmhr Engineer Certification 91.8kmhr Upgrade Engineer Fire Reterdant PVC |       |       |
| Manufacturer's Warranty                          | 10 Year Frame   5 Year White/Coloured PVC   2 Year Printed PVC/Clear PVC   |       |       |
|                                                  |                                                                            |       |       |