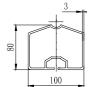

#### Frame Specifications

Eave Height: 3m

Main Profile: 166 x 88 x 3mm Roof Fixing: Bar Tensioning Max Windspeed: 80km/hr

# Specifications

| Clear-Span Width                                 | 10m                                                                        | 12m   | 15m   |
|--------------------------------------------------|----------------------------------------------------------------------------|-------|-------|
| Eave Height                                      | 3m                                                                         |       |       |
| Ridge Height                                     | 4.68m                                                                      | 5.01m | 5.49m |
| Roof Pitch                                       | 20°                                                                        |       |       |
| Bay Distance                                     | 5m                                                                         |       |       |
| Longest Component                                | 5.5m                                                                       | 6.4m  | 8.1m  |
| Minimum Tent Length                              | 15m                                                                        |       |       |
| Maxmimum Tent Length                             | No Limit                                                                   |       |       |
| Roof Fixing                                      | Bar Tensioning                                                             |       |       |
| Main Profile                                     | 166 x 88 x 3mm (4-channel)                                                 |       |       |
| Max Allowed Windspeed<br>Frame Upgrade Available | 80km/hr 0.3kn/m2<br>91.8km/hr                                              |       |       |
| Eave Connection                                  | Hot-dip galvanized steel insert                                            |       |       |
| Framework Material                               | Hard pressed extruded aluminium 6061/T6 (13HW)                             |       |       |
| Cover Material   Wall Fabrics                    | 850gsm white or coloured PVC   950gsm clear PVC   650gsm White PVC         |       |       |
| Printing                                         | Full Roof Digital Printing                                                 |       |       |
| Certification                                    | 80kmhr Engineer Certification 91.8kmhr Upgrade Engineer Fire Reterdant PVC |       |       |
| Manufacturer's Warranty                          | 10 Year Frame   5 Year White/Coloured PVC   2 Year Printed PVC/Clear PVC   |       |       |
|                                                  |                                                                            |       |       |