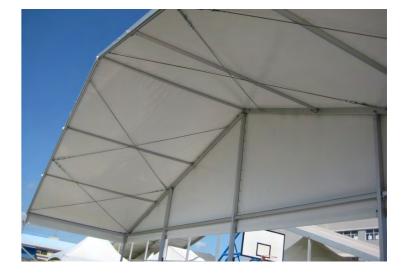

#### **Awnings**

These visually striking structural additions provide extra protection from the elements.