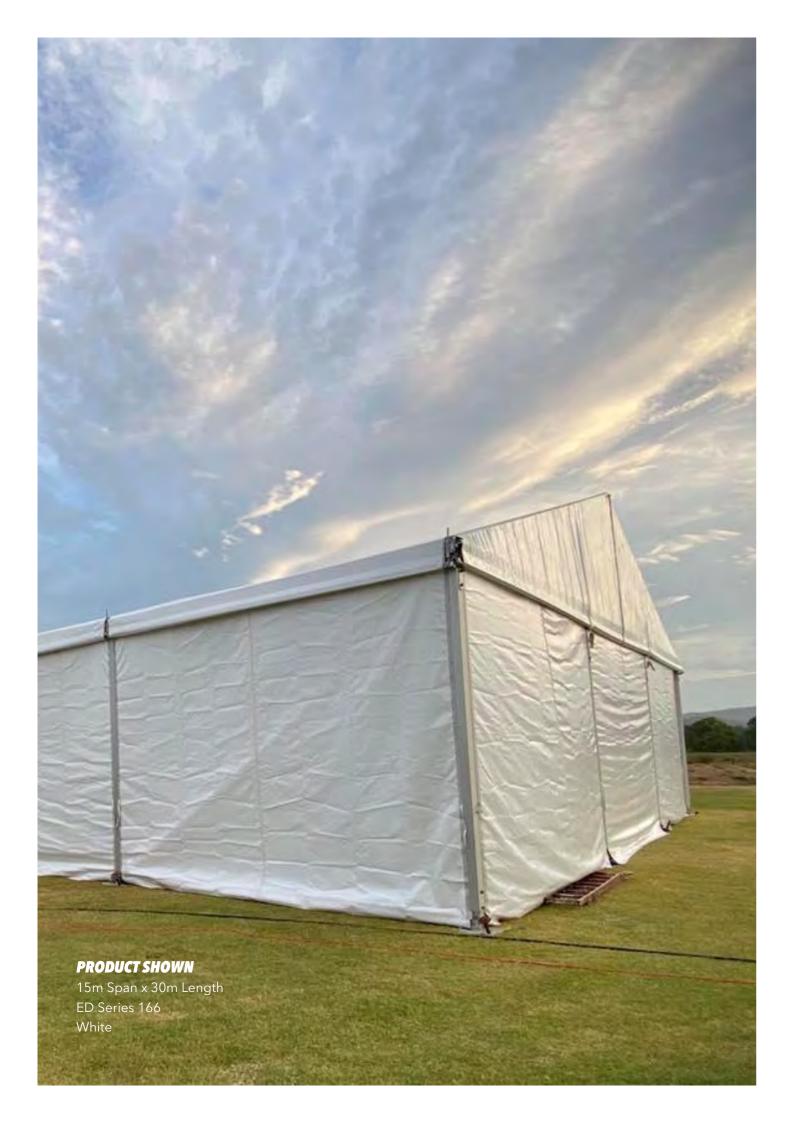

# ED#166

The Event Deluxe (ED) Series features large-size, robust marquees available in multiple width options, including 10m, 12m and 15m with a minimum length of 15m.

#### **Event Marquee Size**

Span Width: 10m/ 12m/ 15m

Bay Distance: 5m

Minimum Tent Length: 15m Maximum Tent Length: No Limit

Roof Pitch: 18°

#### Frame Specifications

Eave Height: 3m

Main Profile: 166 x 88 x 3mm Roof Fixing: Bar Tensioning Max Windspeed: 80km/hr