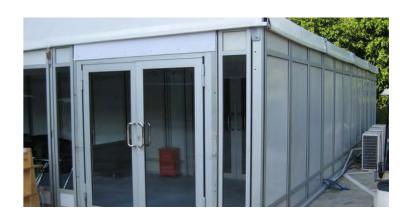

#### **Glass Doors and Walls**

The aluminium frame glass door system is available in both single and double-winged configurations.