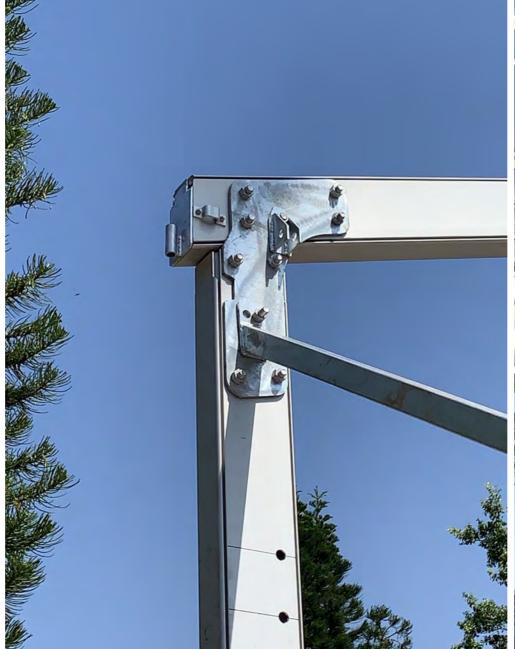

# ED#166

The Event Deluxe (ED) Series features large-size, robust marquees available in multiple width options, including 10m, 12m and 15m with a minimum length of 15m.









#### Overview

#### **Event Marquee Size**

Span Width: 10m/ 12m/ 15m

Bay Distance: 5m

Minimum Tent Length: 15m Maximum Tent Length: No Limit

Roof Pitch: 18°

#### Frame Specifications

Eave Height: 3m

Main Profile: 166 x 88 x 3mm Roof Fixing: Bar Tensioning Max Windspeed: 80km/hr



# Specifications



| Clear-Span Width                                 | 10m                                                                        | 12m   | 15m   |
|--------------------------------------------------|----------------------------------------------------------------------------|-------|-------|
| Eave H