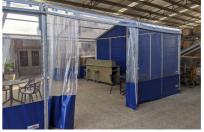

### Fabric Colours

**Cover Material** 850gsm White or Coloured PVC | 950GSM Clear PVC

Wall Fabrics 650gsm White PVC | 850gsm Coloured PVC | 950gsm Clear PVC

White

**Premium Colours** 

Completed projects using premium colours

#### **PVC Windows**

Sidewalls are available with PVC clear windows in church, square, mesh and plain window varieties.