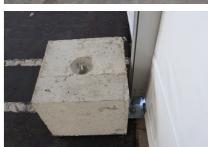

#### **Concrete: Dynabolt**

Fix each Base Plate with Dynabolts.

Weight Plate: Ground Mounting (suitable for any surface) Each Base Plate will need to have at least 200kg. Refer to engineer certificate for more information. Concrete block not supplied by Extreme Marquees