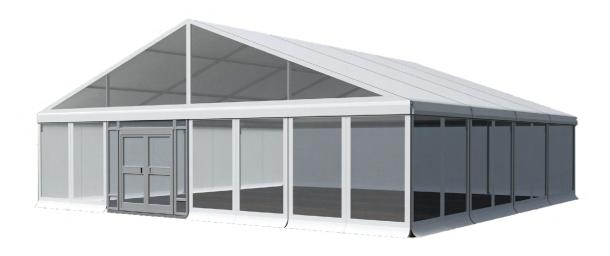

# ED#166

The Event Deluxe (ED) Series features large-size, robust marquees available in multiple width options, including 10m, 12m and 15m with a minimum length of 15m.

#### Overview