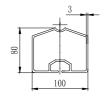

#### Frame Specifications

Eave Height: 3m

Main Profile: 166 x 88 x 3mm Roof Fixing: Bar Tensioning Max Windspeed: 80km/hr

# Specifications

| Clear-Span Width                                 | 10m                                                                        | 12m   | 15m   |
|--------------------------------------------------|----------------------------------------------------------------------------|-------|-------|
| Eave Height                                      | 3m                                                                         |       |       |
| Ridge Height                                     | 4.68m                                                                      | 5.01m | 5.49m |
| Roof Pitch                                       | 20°                                                                        |       |       |
| Bay Distance                                     | 5m                                                                         |       |       |
| Longest Component                                | 5.5m                                                                       | 6.4m  | 8.1m  |
| Minimum Tent Length                              | 15m                                                                        |       |       |
| Maxmimum Tent Length                             | No Limit                                                                   |       |       |
| Roof Fixing                                      | Bar Tensioning                                                             |       |       |
| Main Profile                                     | 166 x 88 x 3mm (4-channel)                                                 |       |       |
| Max Allowed Windspeed<br>Frame Upgrade Available | 80km/hr 0.3kn/m2<br>91.8km/hr                                              |       |       |
| Eave Connection                                  | Hot-dip galvanized steel insert                                            |       |       |
| Framework Material                               | Hard pressed extruded aluminium 6061/T6 (13HW)                             |       |       |
| Cover Material   Wall Fabrics                    | 850gsm white or coloured PVC   950gsm clear PVC   650gsm White PVC         |       |       |
| Printing                                         | Full Roof Digital Printing                                                 |       |       |
| Certification                                    | 80kmhr Engineer Certification 91.8kmhr Upgrade Engineer Fire Reterdant PVC |       |       |
| Manufacturer's Warranty                          | 10 Year Frame   5 Year White/Coloured PVC   2 Year Printed PVC/Clear PVC   |       |       |
|                                                  |                                                                            |       |       |