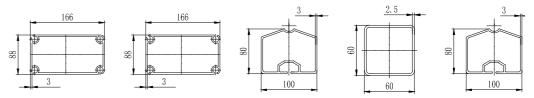

#### Frame Specifications

Eave Height: 3m

Main Profile: 166 x 88 x 3mm Roof Fixing: Bar Tensioning Max Windspeed: 80km/hr

# Specifications

| Clear-Span Width                                 | 10m                                                                        | 12m   | 15m   |
|--------------------------------------------------|----------------------------------------------------------------------------|-------|-------|
| Eave Height                                      | 3m                                                                         |       |       |
| Ridge Height                                     | 4.68m                                                                      | 5.01m | 5.49m |
| Roof Pitch                                       | 20°                                                                        |       |       |
| Bay Distance                                     | 5m                                                                         |       |       |
| Longest Component                                | 5.5m                                                                       | 6.4m  | 8.1m  |
| Minimum Tent Length                              | 15m                                                                        |       |       |
| Maxmimum Tent Length                             | No Limit                                                                   |       |       |
| Roof Fixing                                      | Bar Tensioning                                                             |       |       |
| Main Profile                                     | 166 x 88 x 3mm (4-channel)                                                 |       |       |
| Max Allowed Windspeed<br>Frame Upgrade Available | 80km/hr 0.3kn/m2<br>91.8km/hr                                              |       |       |
| Eave Connection                                  | Hot-dip galvanized steel insert                                            |       |       |
| Framework Material                               | Hard pressed extruded aluminium 6061/T6 (13HW)                             |       |       |
| Cover Material   Wall Fabrics                    | 850gsm white or coloured PVC   950gsm clear PVC   650gsm White PVC         |       |       |
| Printing                                         | Full Roof Digital Printing                                                 |       |       |
| Certification                                    | 80kmhr Engineer Certification 91.8kmhr Upgrade Engineer Fire Reterdant PVC |       |       |
| Manufacturer's Warranty                          | 10 Year Frame   5 Year White/Coloured PVC   2 Year Printed PVC/Clear PVC   |       |       |
|                                                  |                                                                            |       |       |