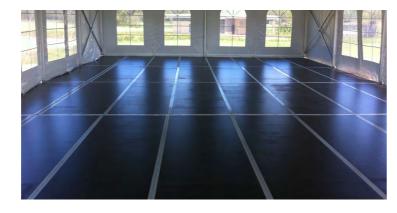

#### **Flooring**

The flooring system are solid, waterproof & incorporate anti-slip technology making them ideal for most events.

#### **Colours:**

Black and selection of woodgrain colours.