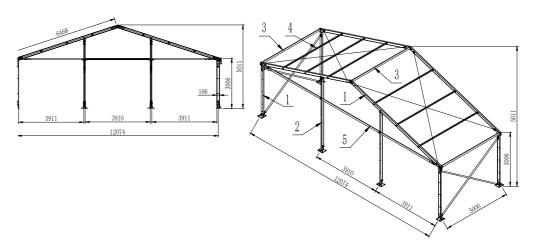

rial   Wall Fabrics                    | 850gsm white or coloured PVC   950gsm clear PVC   650gsm White PVC         |       |       |
| Printing                                         | Full Roof Digital Printing                                                 |       |       |
| Certification                                    | 80kmhr Engineer Certification 91.8kmhr Upgrade Engineer Fire Reterdant PVC |       |       |
| Manufacturer's Warranty                          | 10 Year Frame   5 Year White/Coloured PVC   2 Year Printed PVC/Clear PVC   |       |       |
|                                                  |                                                                            |       |       |





# Technical Information

### 10m Span (5m Bay)



### **12m Span** (5m Bay)



### **15m Span** (5m Bay)



# Roof Line Styles







A Frame Acrum

# Frame Foot Plate Style





### Fabric Colours

**Cover Material** 850gsm White or Coloured PVC | 950GSM Clear PVC

Wall Fabrics 650gsm White PVC | 850gsm Coloured PVC | 950gsm Clear PVC







White







**Premium Colours** 

Completed projects using premium colours







Blue / clear

Black

Clear

### Printing

Large format digital printing refers to method of printing from a digital based image directly to the PVC marquee material. Once the print has dried a hot lacquer is applied to the print surface to seal the print to avoid scratches.













### Accessories

#### **Transpostation Box**

Transport boxes are custom to each order and are important to ensure the safety and protection of the Event Crest d