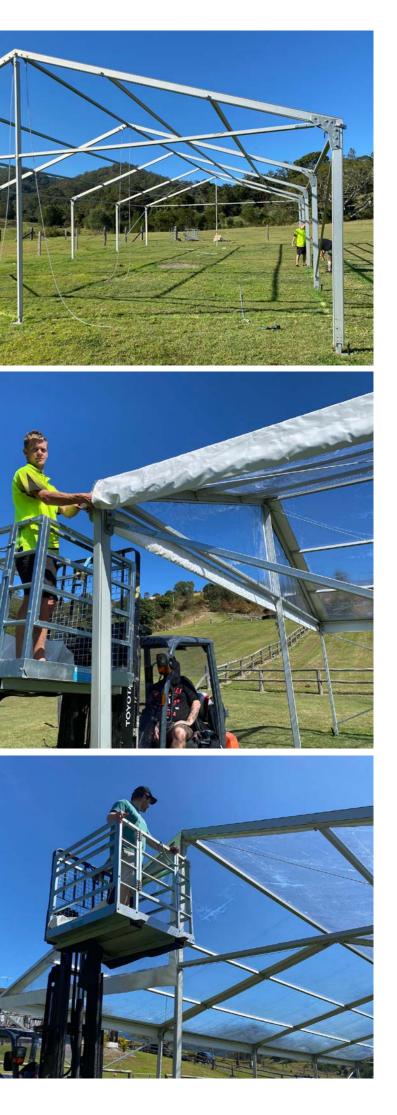

## Instructions

PDF 6m x 9m PDF ES Series 122

Set-up Video https://vimeo.com/315811502

# What you will need for installation

| Drill / Impact Driver x2          |  |  |
|-----------------------------------|--|--|
| Socket Set & Shifter              |  |  |
| Ladder x2                         |  |  |
| Mallet                            |  |  |
| Forklift / Crane / Scissor Lift * |  |  |

Tape Measure Stringline Level Marking Pencil Stanley Knife

All crest from the Extreme Marquees range are temporary structures refer to engineer certification for more information about this product.

# Ground Fixings

The frame must be fixed and secure prior to installing the roof and wall fabric.

Ensure you have the correct ground fixings for your application.

Grass: Steel Stakes Fix each Base Plate with Steel Stakes. Ensure stakes are appropriately secured into the soft surface (Grass/Dirt).