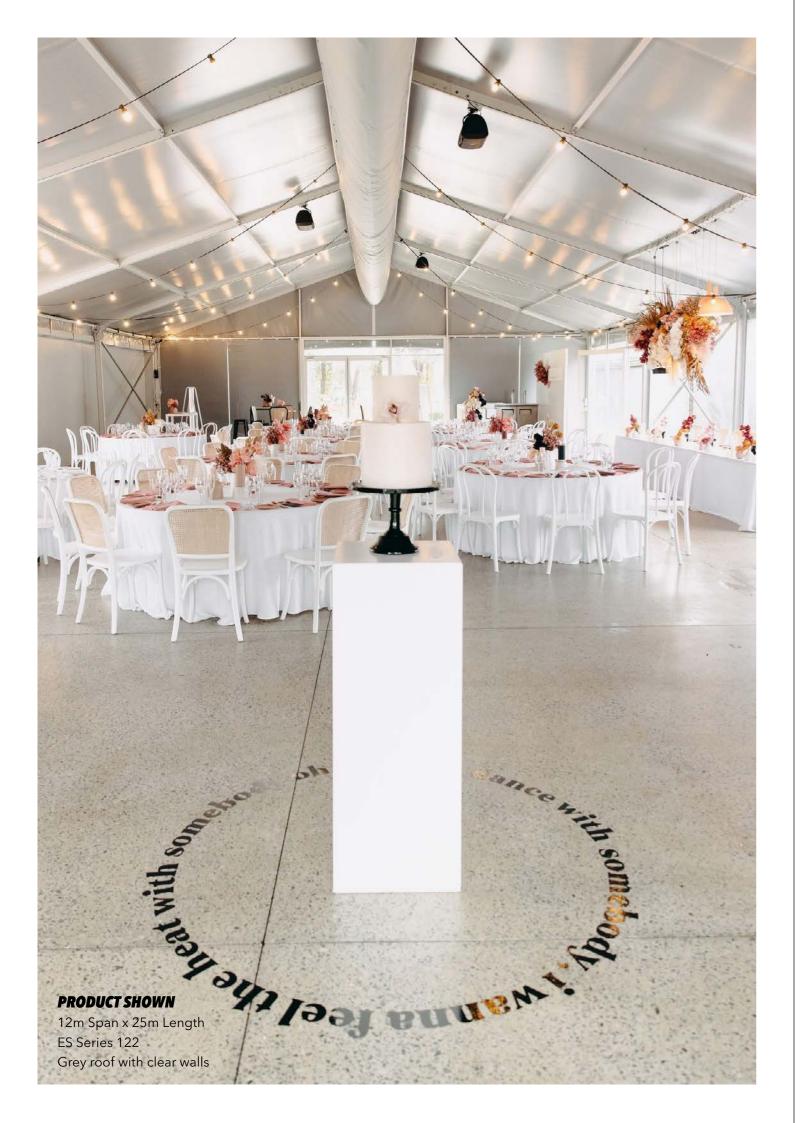

# **ES** 122

The Event Standard (ES) Series features our professional 5m bay event marquees. Available in with widths of 8m, 10m and 12m with a ridge height of 3m.

# Fabric Colours

**Cover Material** 850gsm White or Coloured PVC | 950GSM Clear PVC Wall Fabrics 650gsm White PVC | 850gsm Coloured PVC | 950gsm Clear PVC

Grey

**Premium Colours** 

Completed projects using premium colours