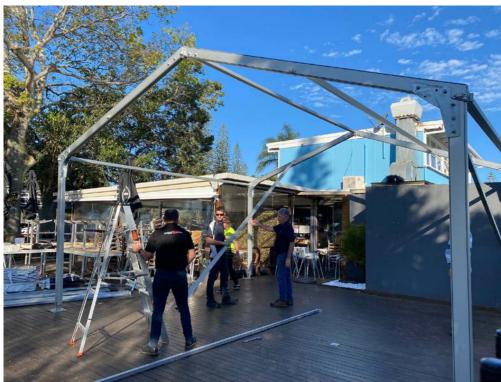

# What you will need for installation

| Drill / Impact Driver x2          |  |  |
|-----------------------------------|--|--|
| Socket Set & Shifter              |  |  |
| Ladder x2                         |  |  |
| Mallet                            |  |  |
| Forklift / Crane / Scissor Lift * |  |  |

Tape Measure Stringline Level Marking Pencil Stanley Knife

All crest from the Extreme Marquees range are temporary structures refer to engineer certification for more information about this product.

# Ground Fixings

The frame must be fixed and secure prior to installing the roof and wall fabric.

Ensure you have the correct ground fixings for your application.

Grass: Steel Stakes Fix each Base Plate with Steel Stakes. Ensure stakes are appropriately secured into the soft surface (Grass/Dirt).