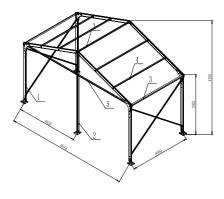

# Specifications

| Clear-Span Width              | 8m                                                                       | 10m   | 12m   |
|-------------------------------|--------------------------------------------------------------------------|-------|-------|
| Eave Height                   | 3m                                                                       |       |       |
| Ridge Height                  | 4.44m                                                                    | 4.76m | 5.20m |
| Roof Pitch                    | 20°                                                                      |       |       |
| Bay Distance                  | 5m                                                                       |       |       |
| Longest Component             | 4.4m                                                                     | 5.5m  | 5.4m  |
| Minimum Tent Length           | 5m                                                                       |       |       |
| Maxmimum Tent Length          | No Limit                                                                 |       |       |
| Roof Fixing                   | Bar Tensioning                                                           |       |       |
| Main Profile                  | 122 x 68 x 3mm (4-channel)                                               |       |       |
| Max Allowed Windspeed         | 80km/hr 0.3kn/m2                                                         |       |       |
| Eave Connection               | Hot-dip galvanized steel insert                                          |       |       |
| Framework Material            | Hard pressed extruded aluminium 6061/T6 (13HW)                           |       |       |
| Cover Material   Wall Fabrics | 850gsm white or coloured PVC   950gsm clear PVC   650gsm White<br>PVC    |       |       |
| Printing                      | Full Roof Digital Printing                                               |       |       |
| Certification                 | 8m 10m 12m Engineer Certification<br>Fire Reterdant PVC                  |       |       |
| Manufacturer's Warranty       | 10 Year Frame   5 Year White/Coloured PVC   2 Year Printed PVC/Clear PVC |       |       |

# Technical Information

8m Span (5m Bay)

10m Span (5m Bay)