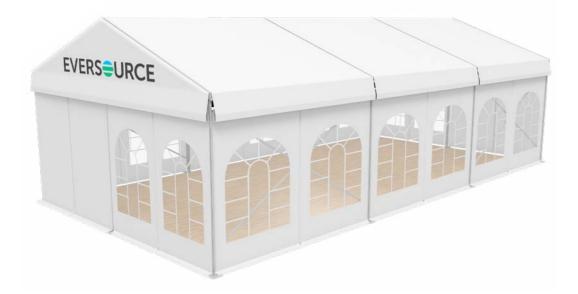

# CREST RANGE

# EVENT STANDARD SERIES

Main Profile 122 x 68 x 3mm, 4-channel

















# **ES** 122

The Event Standard (ES) Series features our professional 5m bay event marquees. Available in with widths of 8m, 10m and 12m with a ridge height of 3m.



### Overview

Event Marquee Size

Span Width: 8m/ 10m/ 12m Bay Distance: 5m Minimum Tent Length: 5m Maximum Tent Length: No Limit Roof Pitch: 20°





### Frame Specifications

Eave Height: 3m Main Profile: 122 x 68 x 3mm Roof Fixing: Bar Tensioning Max Windspeed: 80km/hr

# Specifications



| Clear-Span Width              | 8m                                                                       | 10m   | 12m   |
|-------------------------------|--------------------------------------------------------------------------|-------|-------|
| Eave Height                   | 3m                                                                       |       |       |
| Ridge Height                  | 4.44m                                                                    | 4.76m | 5.20m |
| Roof Pitch                    | 20°                                                                      |       |       |
| Bay Distance                  | 5m                                                                       |       |       |
| Longest Component             | 4.4m