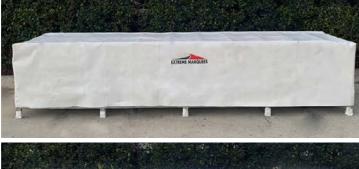

### **Transpostation Box**

Transport boxes are custom to each order and are important to ensure the safety and protection of the Event Crest during transit and while in storage.