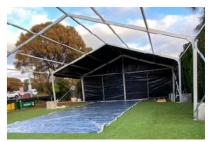

### Flooring

The flooring system are solid, waterproof & incorporate anti-slip technology making them ideal for most events. **Colours:** 

Black and selection of woodgrain colours.