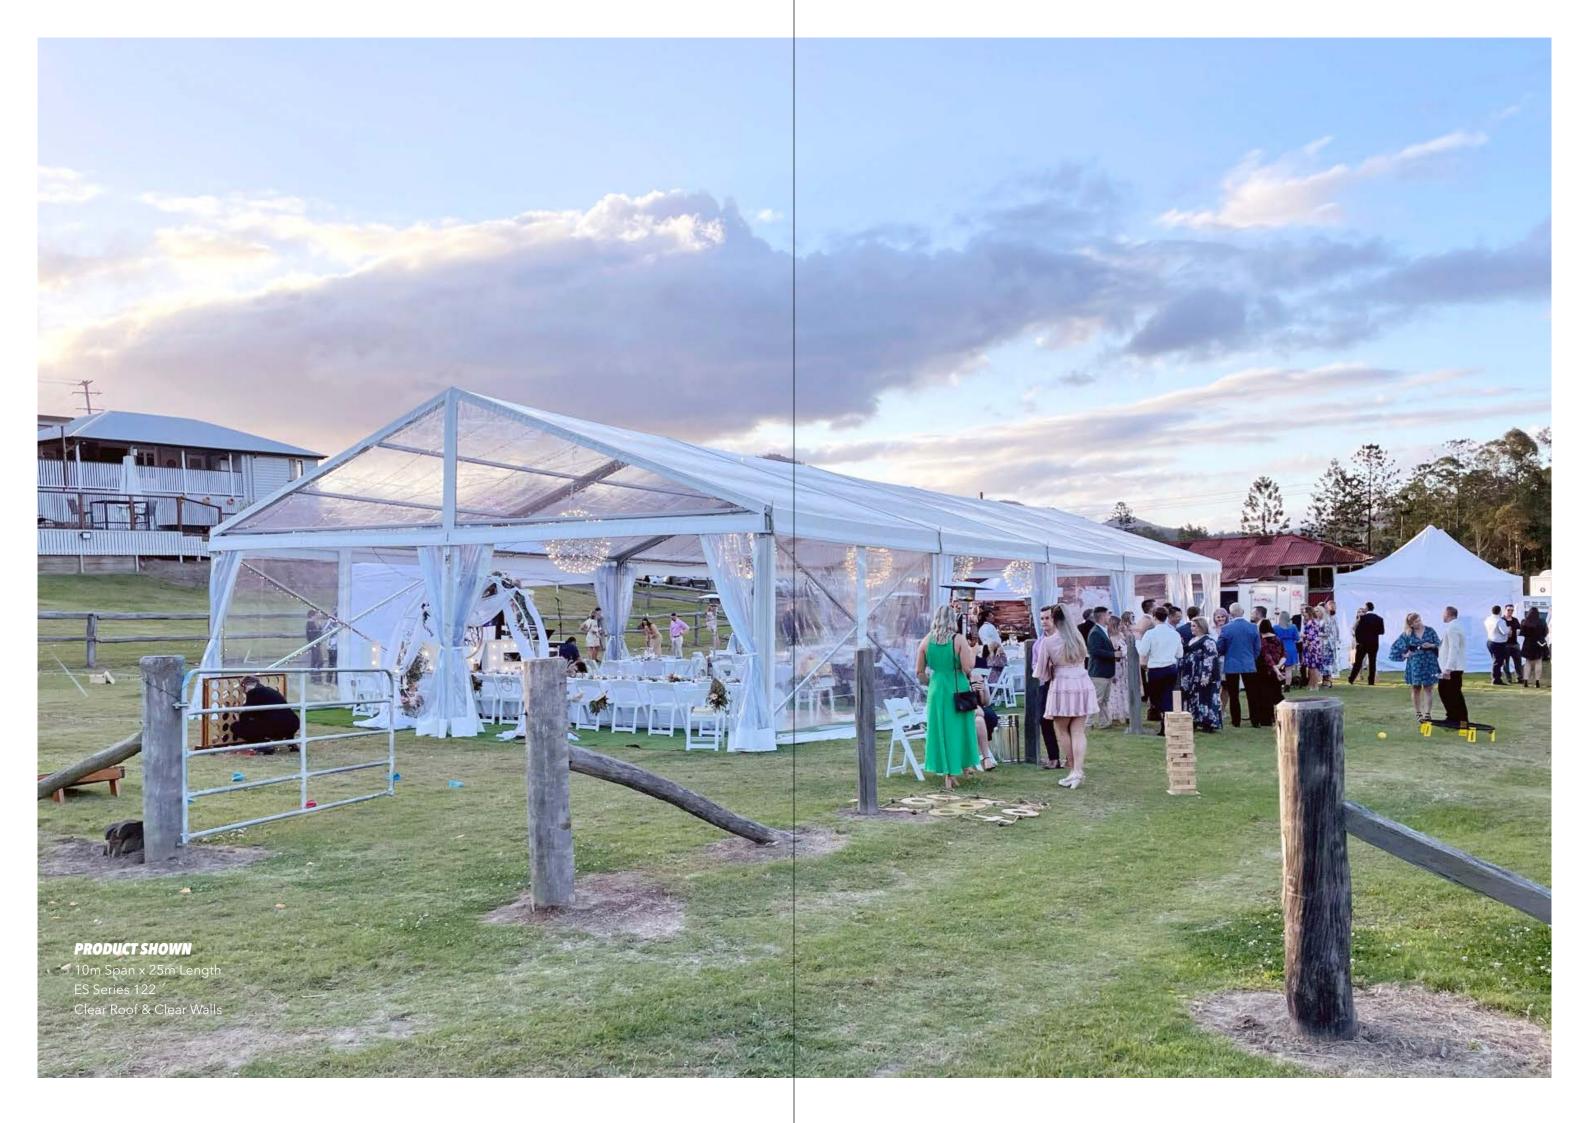

# **ES** 122

The Event Standard (ES) Series features our professional 5m bay event marquees. Available in with widths of 8m, 10m and 12m with a ridge height of 3m.

# **Completed Projects**

Click to vimeo channel

P 1300 850 832 F 07 3355 7720 f @ admin@extreme-marquees.com.au 3 Bailey Court, Brendale, QLD, Australia 4500

**SHOP ONLINE** www.extreme-marquees.com.au