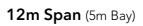

# Specifications

| Clear-Span Width              | 8m                                                                       | 10m   | 12m   |
|-------------------------------|--------------------------------------------------------------------------|-------|-------|
| Eave Height                   | 3m                                                                       |       |       |
| Ridge Height                  | 4.44m                                                                    | 4.76m | 5.20m |
| Roof Pitch                    | 20°                                                                      |       |       |
| Bay Distance                  | 5m                                                                       |       |       |
| Longest Component             | 4.4m                                                                     | 5.5m  | 5.4m  |
| Minimum Tent Length           | 5m                                                                       |       |       |
| Maxmimum Tent Length          | No Limit                                                                 |       |       |
| Roof Fixing                   | Bar Tensioning                                                           |       |       |
| Main Profile                  | 122 x 68 x 3mm (4-channel)                                               |       |       |
| Max Allowed Windspeed         | 80km/hr 0.3kn/m2                                                         |       |       |
| Eave Connection               | Hot-dip galvanized steel insert                                          |       |       |
| Framework Material            | Hard pressed extruded aluminium 6061/T6 (13HW)                           |       |       |
| Cover Material   Wall Fabrics | 850gsm white or coloured PVC   950gsm clear PVC   650gsm White<br>PVC    |       |       |
| Printing                      | Full Roof Digital Printing                                               |       |       |
| Certification                 | 8m 10m 12m Engineer Certification<br>Fire Reterdant PVC                  |       |       |
| Manufacturer's Warranty       | 10 Year Frame   5 Year White/Coloured PVC   2 Year Printed PVC/Clear PVC |       |       |

# Technical Information

8m Span (5m Bay)

10m Span (5m Bay)