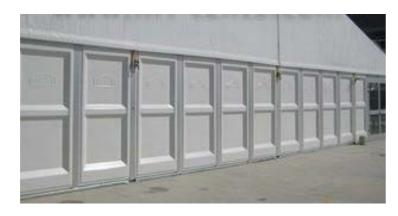

### **Glass Doors and Walls**

The aluminium frame glass door system is available in both single and double-winged configurations.