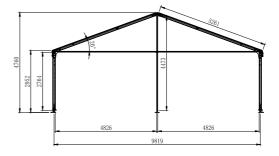

# Specifications

| Clear-Span Width              | 8m                                                                       | 10m   | 12m   |
|-------------------------------|--------------------------------------------------------------------------|-------|-------|
| Eave Height                   | 3m                                                                       |       |       |
| Ridge Height                  | 4.44m                                                                    | 4.76m | 5.20m |
| Roof Pitch                    | 20°                                                                      |       |       |
| Bay Distance                  | 5m                                                                       |       |       |
| Longest Component             | 4.4m                                                                     | 5.5m  | 5.4m  |
| Minimum Tent Length           | 5m                                                                       |       |       |
| Maxmimum Tent Length          | No Limit                                                                 |       |       |
| Roof Fixing                   | Bar Tensioning                                                           |       |       |
| Main Profile                  | 122 x 68 x 3mm (4-channel)                                               |       |       |
| Max Allowed Windspeed         | 80km/hr 0.3kn/m2                                                         |       |       |
| Eave Connection               | Hot-dip galvanized steel insert                                          |       |       |
| Framework Material            | Hard pressed extruded aluminium 6061/T6 (13HW)                           |       |       |
| Cover Material   Wall Fabrics | 850gsm white or coloured PVC   950gsm clear PVC   650gsm White<br>PVC    |       |       |
| Printing                      | Full Roof Digital Printing                                               |       |       |
| Certification                 | 8m 10m 12m Engineer Certification<br>Fire Reterdant PVC                  |       |       |
| Manufacturer's Warranty       | 10 Year Frame   5 Year White/Coloured PVC   2 Year Printed PVC/Clear PVC |       |       |

# Technical Information

8m Span (5m Bay)

10m Span (5m Bay)