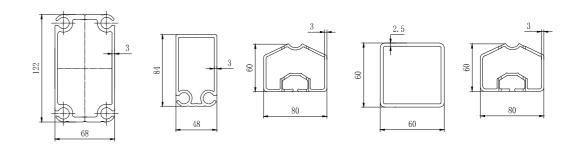

### Frame Specifications

Eave Height: 3m Main Profile: 122 x 68 x 3mm Roof Fixing: Bar Tensioning Max Windspeed: 80km/hr

# Specifications

| Clear-Span Width              | 8m                                                                       | 10m   | 12m   |
|-------------------------------|--------------------------------------------------------------------------|-------|-------|
| Eave Height                   | 3m                                                                       |       |       |
| Ridge Height                  | 4.44m                                                                    | 4.76m | 5.20m |
| Roof Pitch                    | 20°                                                                      |       |       |
| Bay Distance                  | 5m                                                                       |       |       |
| Longest Component             | 4.4m                                                                     | 5.5m  | 5.4m  |
| Minimum Tent Length           | 5m                                                                       |       |       |
| Maxmimum Tent Length          | No Limit                                                                 |       |       |
| Roof Fixing                   | Bar Tensioning                                                           |       |       |
| Main Profile                  | 122 x 68 x 3mm (4-channel)                                               |       |       |
| Max Allowed Windspeed         | 80km/hr 0.3kn/m2                                                         |       |       |
| Eave Connection               | Hot-dip galvanized steel insert                                          |       |       |
| Framework Material            | Hard pressed extruded aluminium 6061/T6 (13HW)                           |       |       |
| Cover Material   Wall Fabrics | 850gsm white or coloured PVC   950gsm clear PVC   650gsm White<br>PVC    |       |       |
| Printing                      | Full Roof Digital Printing                                               |       |       |
| Certification                 | 8m 10m 12m Engineer Certification<br>Fire Reterdant PVC                  |       |       |
| Manufacturer's Warranty       | 10 Year Frame   5 Year White/Coloured PVC   2 Year Printed PVC/Clear PVC |       |       |