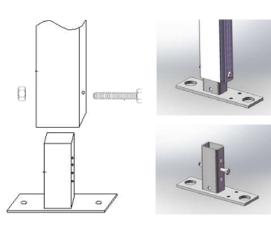

|       |       |
| Framework Material            | Hard pressed extruded aluminium 6061/T6 (13HW)                           |       |       |
| Cover Material   Wall Fabrics | 850gsm white or coloured PVC   950gsm clear PVC   650gsm White<br>PVC    |       |       |
| Printing                      | Full Roof Digital Printing                                               |       |       |
| Certification                 | 8m 10m 12m Engineer Certification<br>Fire Reterdant PVC                  |       |       |
| Manufacturer's Warranty       | 10 Year Frame   5 Year White/Coloured PVC   2 Year Printed PVC/Clear PVC |       |       |



# Technical Information

8m Span (5m Bay)



10m Span (5m Bay)









# Roof Line Styles







A Frame

Acrum

# Frame Foot Plate Style



Standard Foot Plate



Hinge Foot Plate

# Fabric Colours

**Cover Material** 850gsm White or Coloured PVC | 950GSM Clear PVC Wall Fabrics 650gsm White PVC | 850gsm Coloured PVC | 950gsm Clear PVC



Grey





**Premium Colours** 

Completed projects using premium colours





Blue

# Printing

Large format digital printing refers to method of printing from a digital based image directly to the PVC marquee material. Once the print has dried a hot lacquer is applied to the print surface to seal the print to avoid scratches.











Clear









Black

# Accessories

### **Transpostation Box**

Transport boxes are custom to each order and are important to ensure the safety and protection of the Event Crest during transit and while in storage.





### Flooring

The flooring system are