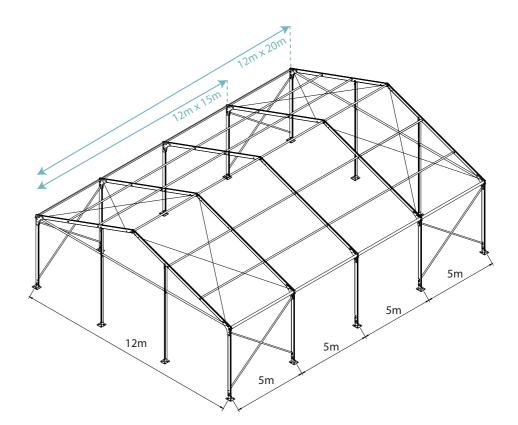

# **ES** 122

The Event Standard (ES) Series features our professional 5m bay event marquees. Available in with widths of 8m, 10m and 12m with a ridge height of 3m.

### Overview

Event Marquee Size

Span Width: 8m/ 10m/ 12m Bay Distance: 5m Minimum Tent Length: 5m Maximum Tent Length: No Limit Roof Pitch: 20°

### Frame Specifications

Eave Height: 3m Main Profile: 122 x 68 x 3mm Roof Fixing: Bar Tensioning Max Windspeed: 80km/hr

# Specifications

| Clear-Span Width              | 8m                                                                       | 10m   | 12m   |
|-------------------------------|--------------------------------------------------------------------------|-------|-------|
| Eave Height                   | 3m                                                                       |       |       |
| Ridge Height                  | 4.44m                                                                    | 4.76m | 5.20m |
| Roof Pitch                    | 20°                                                                      |       |       |
| Bay Distance                  | 5m                                                                       |       |       |
| Longest Component             | 4.4m                                                                     | 5.5m  | 5.4m  |
| Minimum Tent Length           | 5m                                                                       |       |       |
| Maxmimum Tent Length          | No Limit                                                                 |       |       |
| Roof Fixing                   | Bar Tensioning                                                           |       |       |
| Main Profile                  | 122 x 68 x 3mm (4-channel)                                               |       |       |
| Max Allowed Windspeed         | 80km/hr 0.3kn/m2                                                         |       |       |
| Eave Connection               | Hot-dip galvanized steel insert                                          |       |       |
| Framework Material            | Hard pressed extruded aluminium 6061/T6 (13HW)                           |       |       |
| Cover Material   Wall Fabrics | 850gsm white or coloured PVC   950gsm clear PVC   650gsm White<br>PVC    |       |       |
| Printing                      | Full Roof Digital Printing                                               |       |       |
| Certification                 | 8m 10m 12m Engineer Certification<br>Fire Reterdant PVC                  |       |       |
| Manufacturer's Warranty       | 10 Year Frame   5 Year White/Coloured PVC   2 Year Printed PVC/Clear PVC |       |       |