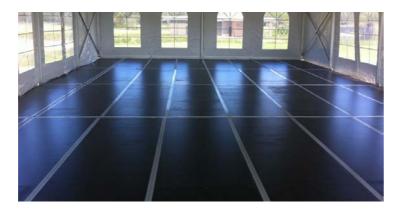

### Flooring

The flooring system are solid, waterproof & incorporate anti-slip technology making them ideal for most events. **Colours:** 

Black and selection of woodgrain colours.