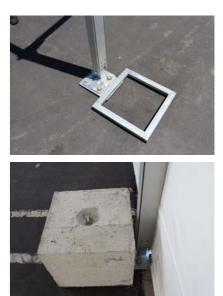

# Ground Fixings

The frame must be fixed and secure prior to installing the roof and wall fabric.

Ensure you have the correct ground fixings for your application.

Grass: Steel Stakes Fix each Base Plate with Steel Stakes. Ensure stakes are appropriately secured into the soft surface (Grass/Dirt).

**Concrete: Dynabolt** Fix each Base Plate with Dynabolts.

Weight Plate: Ground Mounting (suitable for any surface) Each Base Plate will need to have at least 200kg. Refer to engineer certificate for more information. Concrete block not supplied by Extreme Marquees