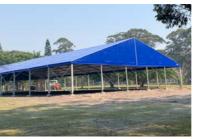

# **ES** 122

The Event Standard (ES) Series features our professional 5m bay event marquees. Available in with widths of 8m, 10m and 12m with a ridge height of 3m.

### Overview

Event Marquee Size

Span Width: 8m/ 10m/ 12m Bay Distance: 5m Minimum Tent Length: 5m Maximum Tent Length: No Limit Roof Pitch: 20°

### Frame Specifications

Eave Height: 3m Main Profile: 122 x 68 x 3mm Roof Fixing: Bar Tensioning Max Windspeed: 80km/hr