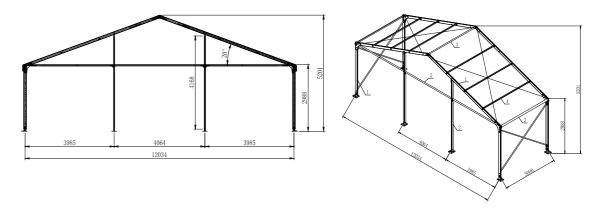

# Specifications

| Clear-Span Width              | 8m                                                                       | 10m   | 12m   |
|-------------------------------|--------------------------------------------------------------------------|-------|-------|
| Eave Height                   | 3m                                                                       |       |       |
| Ridge Height                  | 4.44m                                                                    | 4.76m | 5.20m |
| Roof Pitch                    | 20°                                                                      |       |       |
| Bay Distance                  | 5m                                                                       |       |       |
| Longest Component             | 4.4m                                                                     | 5.5m  | 5.4m  |
| Minimum Tent Length           | 5m                                                                       |       |       |
| Maxmimum Tent Length          | No Limit                                                                 |       |       |
| Roof Fixing                   | Bar Tensioning                                                           |       |       |
| Main Profile                  | 122 x 68 x 3mm (4-channel)                                               |       |       |
| Max Allowed Windspeed         | 80km/hr 0.3kn/m2                                                         |       |       |
| Eave Connection               | Hot-dip galvanized steel insert                                          |       |       |
| Framework Material            | Hard pressed extruded aluminium 6061/T6 (13HW)                           |       |       |
| Cover Material   Wall Fabrics | 850gsm white or coloured PVC   950gsm clear PVC   650gsm White<br>PVC    |       |       |
| Printing                      | Full Roof Digital Printing                                               |       |       |
| Certification                 | 8m 10m 12m Engineer Certification<br>Fire Reterdant PVC                  |       |       |
| Manufacturer's Warranty       | 10 Year Frame   5 Year White/Coloured PVC   2 Year Printed PVC/Clear PVC |       |       |

# Technical Information

8m Span (5m Bay)

10m Span (5m Bay)