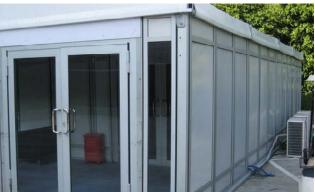

### **Glass Doors and Walls**

The aluminium frame glass door system is available in both single and double-winged configurations.

### **PVC Windows**

Sidewalls are available with PVC clear windows in church, square, mesh and plain window varieties.