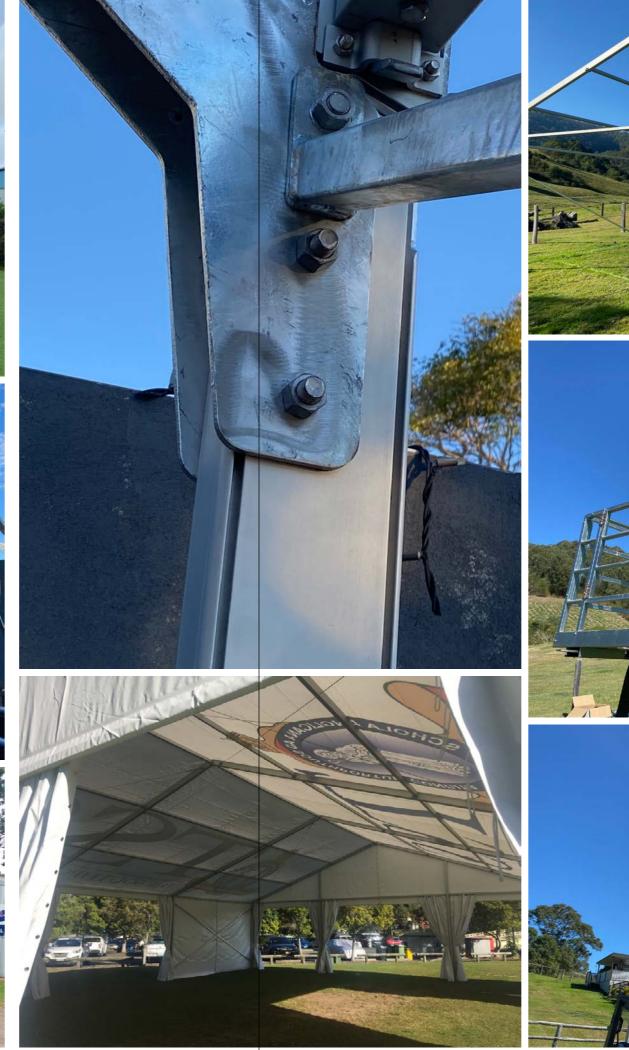

### Frame Specifications

Eave Height: 3m Main Profile: 122 x 68 x 3mm Roof Fixing: Bar Tensioning Max Windspeed: 80km/hr

# Specifications

| Clear-Span Width              | 8m                                                                       | 10m   | 12m   |
|-------------------------------|--------------------------------------------------------------------------|-------|-------|
| Eave Height                   | 3m                                                                       |       |       |
| Ridge Height                  | 4.44m                                                                    | 4.76m | 5.20m |
| Roof Pitch                    | 20°                                                                      |       |       |
| Bay Distance                  | 5m                                                                       |       |       |
| Longest Component             | 4.4m                                                                     | 5.5m  | 5.4m  |
| Minimum Tent Length           | 5m                                                                       |       |       |
| Maxmimum Tent Length          | No Limit                                                                 |       |       |
| Roof Fixing                   | Bar Tensioning                                                           |       |       |
| Main Profile                  | 122 x 68 x 3mm (4-channel)                                               |       |       |
| Max Allowed Windspeed         | 80km/hr 0.3kn/m2                                                         |       |       |
| Eave Connection               | Hot-dip galvanized steel insert                                          |       |       |
| Framework Material            | Hard pressed extruded aluminium 6061/T6 (13HW)                           |       |       |
| Cover Material   Wall Fabrics | 850gsm white or coloured PVC   950gsm clear PVC   650gsm White<br>PVC    |       |       |
| Printing                      | Full Roof Digital Printing                                               |       |       |
| Certification                 | 8m 10m 12m Engineer Certification<br>Fire Reterdant PVC                  |       |       |
| Manufacturer's Warranty       | 10 Year Frame   5 Year White/Coloured PVC   2 Year Printed PVC/Clear PVC |       |       |

# Ground Fixings

The frame must be fixed and secure prior to installing the roof and wall fabric.

Ensure you have the correct ground fixings for your application.

Grass: Steel Stakes Fix each Base Plate with Steel Stakes. Ensure stakes are appropriately secured into the soft surface (Grass/Dirt).