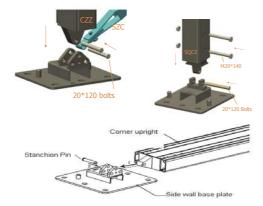

# Ground Fixings

The frame must be fixed and secure prior to installing the roof and wall fabric.

Ensure you have the correct ground fixings for your application.

Grass: Steel Stakes Fix each Base Plate with Steel Stakes. Ensure stakes are appropriately secured into the soft surface (Grass/Dirt).

**Concrete: Dynabolt** Fix each Base Plate with Dynabolts.

Weight Plate: Ground Mounting (suitable for any surface) Each Base Plate will need to have at least 200kg. Refer to engineer certificate for more information. Concrete block not supplied by Extreme Marquees