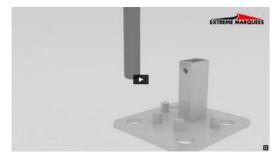

# Ground Fixings

The frame must be fixed and secure prior to installing the roof and wall fabric.

Ensure you have the correct ground fixings for your application.

Grass: Steel Stakes Fix each Base Plate with Steel Stakes. Ensure stakes are appropriately secured into the soft surface (Grass/Dirt).

**Concrete: Dynabolt** Fix each Base Plate with Dynabolts.

Weight Plate: Ground Mounting (suitable for any surface) Each Base Plate will need to have at least 200kg. Refer to engineer certificate for more information. Concrete block not supplied by Extreme Marquees