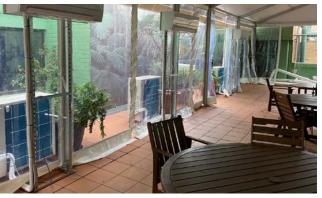

### **PVC Windows**

Sidewalls are available with PVC clear windows in church, square, mesh and plain window varieties.

### Solid Walls

Lightweight, integrated system shares the same structure as the glass panels & door units allowing these items to be easily interchanged