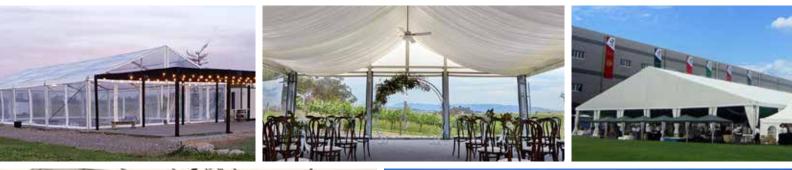

#### **OUR CRESTS**

If you want to buy a large wedding marquee, tent or gazebo perfect for outdoor weddings, functions or receptions, our Crest range is the one for you. These large-scale event marquees start at a width of 3 metres and go all the way up to a clear span of 60 metres. The length uses modular bays that can be added to create virtually any length marquee you can imagine.

#### ANY EVENT

We can manufacture an event gazebo tent at a size that will suit any and all event. These custom event marquees offer strength, durability and coverage that cannot be matched by any other style of marquee. These huge shade structures have been used for weddings, walkways, promotional events and large-scale storage sheds, so if you need cover on a large scale, contact us today