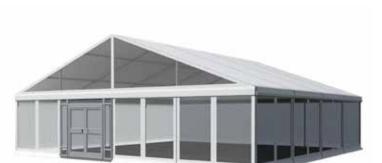

# FUNCTION DELUX SERIES

Main Profile 100 x 48 x 3mm, 4-channel

The Deluxe mirrors the traditional functionality of the Standard. The key enhancements are a sturdy 100x 48 x 3mm framework and a new mounting for the sidewalls that improves weatherproofing and a roof tension system. The larger frame profile allows the Deluxe to extend to 10m clearspan with 3m wide bays.

#### **Event Marquee Size**

Span Width: 8m / 9m / 10m Bay Distance: 3m Minimum Tent Length: 3m Maximum Tent Length: No Limit Roof Pitch: 20°

#### Frame Specifications

Eave Height: 2.6m Main Profile: 100 x 48 x 3mm Roof Fixing: Bar Tensioning Max Windspeed: 80km/hr

5

10m

3m

3m

3m