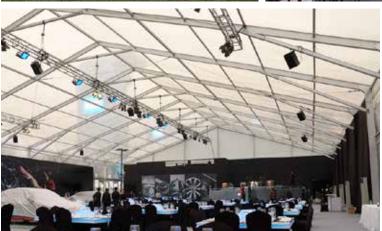

# **EXTREME CREST SERIES**

Main Profile 203 x 112 x 3mm, 4-channel

The Extreme Crest is the biggest marquee structure in our range. The marguees are built to create clear spans for the largest commercial purposes. With clear spans ranging up to 60m across, these structures are at the pinnacle of marquees.