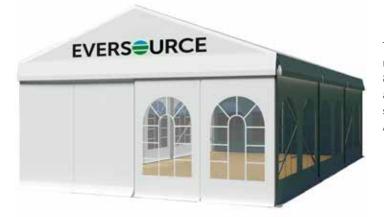

# **FUNCTION STANDARD SERIES**

Main Profile 84 x 48 x 3mm, 2-channel

The Function Standard is the start for our professional 3m bay event range. The Function Standard 2 offers popular clear-span widths of 6m and 8m with an eave height 2.5m. The Event Tent series are available with a complete range of accessories including sidewalls with clear windows, roof lining glass wall & door systems ABS solid walling system & flooring system.