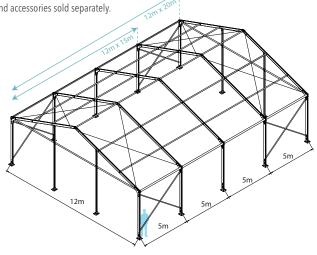

# **EVENT DELUX SERIES**

Main Profile 166 x 88 x 3mm, 4-channel

The Event Deluxe is a robust large marquee available in 10m, 12m &15m, widths with a minimum of 15m length (3x5m bays). The Deluxe 2 employs massive 166 x 88 x 3mm profile frame that allows a wind loading of 80kmh. With a 3m eave height the Event Deluxe 2 is ideal for outdoor temporary exhibition.

## ED SERIES 15M SPAN 5M BAYS

#### MAIN PROFILE 166 x 88 x 3mm

| Size      | Price    |
|-----------|----------|
| 15m x 20m | \$64,050 |
| 15m x 25m | \$74,765 |
| 15m x 30m | \$77,595 |