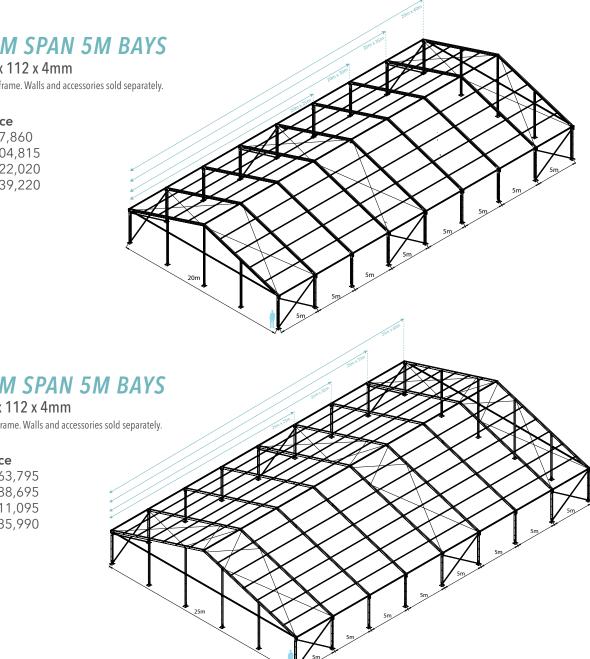

# **EXTREME CREST SERIES**

Main Profile 203 x 112 x 3mm, 4-channel

The Extreme Crest is the biggest marquee structure in our range. The marguees are built to create clear spans for the largest commercial purposes. With clear spans ranging up to 60m across, these structures are at the pinnacle of marquees.

### EC SERIES 20M SPAN 5M BAYS

MAIN PROFILE 203 x 112 x 4mm

Price includes white PVC roof and frame. Walls and accessories sold separately.

| 1      |
|--------|
| Price  |
| \$97,8 |
| \$104, |
| \$122, |
| \$139, |
|        |