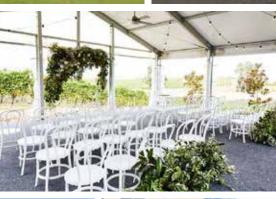

#### **OUR CRESTS**

If you want to buy a large wedding marquee, tent or gazebo perfect for outdoor weddings, functions or receptions, our Crest range is the one for you. These large-scale event marquees start at a width of 3 metres and go all the way up to a clear span of 60 metres. The length uses modular bays that can be added to create virtually any length marquee you can imagine.

#### ANY EVENT

We can manufacture an event gazebo tent at a size that will suit any and all event. These custom event marquees offer strength, durability and coverage that cannot be matched by any other style of marquee. These huge shade structures have been used for weddings, walkways, promotional events and large-scale storage sheds, so if you need cover on a large scale, contact us today