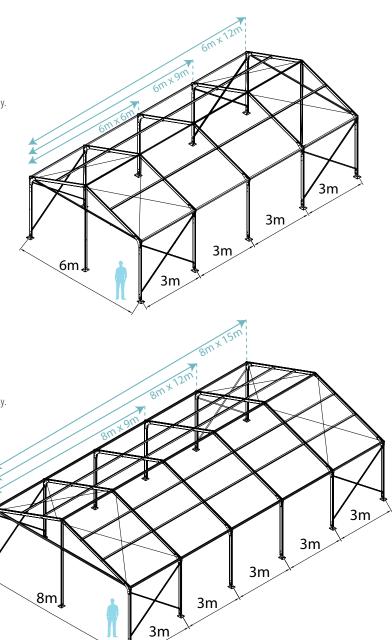

#### Event Marquee Size

Span Width: 3m/ 4m/ 5m/ 6m/ 8m Bay Distance: 3m Minimum Tent Length: 3m Maximum Tent Length: No Limit Roof Pitch: 20°

#### **Frame Specifications**

Eave Height: 2.6m Main Profile: 84 x 48 x 3mm Roof Fixing: Bar Tensioning Max Windspeed: 80km/hr

## FS SERIES 6M SPAN 3M BAYS

MAIN PROFILE 84 x 48 x 3mm Price includes white PVC roof and frame. Walls and accessories sold separately.

| Size     | Price    |
|----------|----------|
| 6mx6m    | \$7,698  |
| 6m x 9m  | \$10,305 |
| 6m x 12m | \$12,372 |

## FS SERIES 8M SPAN 3M BAYS

#### MAIN PROFILE 84 x 48 x 3mm

| Size     | Price    |
|----------|----------|
| 8m x 9m  | \$13,993 |
| 8m x 12m | \$15,492 |
| 8m x 15m | \$18,199 |