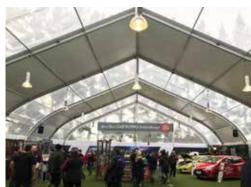

#### ANY EVENT

We can manufacture an event gazebo tent at a size that will suit any and all event. These custom event marquees offer strength, durability and coverage that cannot be matched by any other style of marquee. These huge shade structures have been used for weddings, walkways, promotional events and large-scale storage sheds, so if you need cover on a large scale, contact us today

# **EVENT DELUX SERIES**

Main Profile 166 x 88 x 3mm, 4-channel

The Event Deluxe is a robust large marquee available in 10m, 12m &15m, widths with a minimum of 15m length (3x5m bays). The Deluxe 2 employs massive 166 x 88 x 3mm profile frame that allows a wind loading of 80kmh. With a 3m eave height the Event Deluxe 2 is ideal for outdoor temporary exhibition.