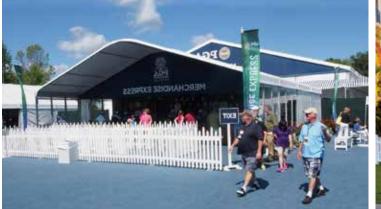

#### ANY EVENT

We can manufacture an event gazebo tent at a size that will suit any and all event. These custom event marquees offer strength, durability and coverage that cannot be matched by any other style of marquee. These huge shade structures have been used for weddings, walkways, promotional events and large-scale storage sheds, so if you need cover on a large scale, contact us today

# **EXTREME CREST SERIES**

Main Profile 203 x 112 x 3mm, 4-channel

The Extreme Crest is the biggest marquee structure in our range. The marguees are built to create clear spans for the largest commercial purposes. With clear spans ranging up to 60m across, these structures are at the pinnacle of marquees.