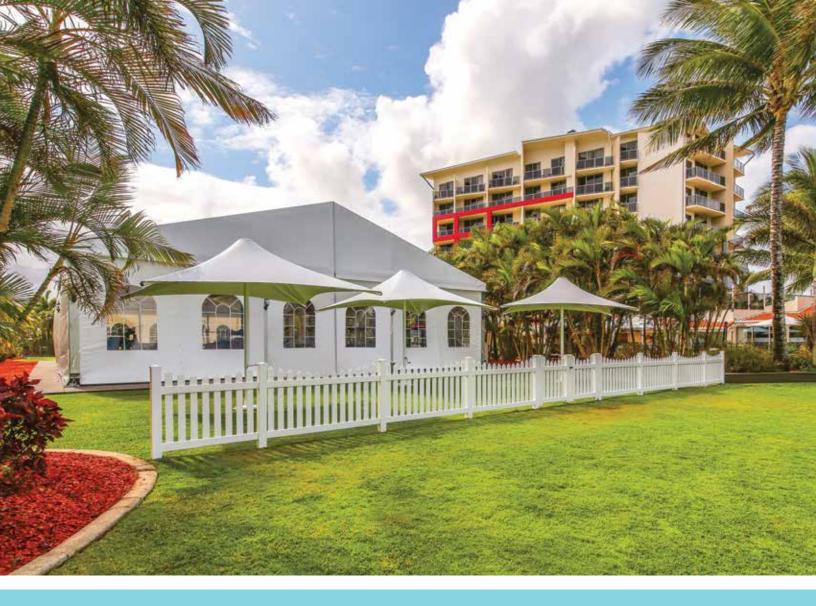

#### **OUR CRESTS**

If you want to buy a large wedding marquee, tent or gazebo perfect for outdoor weddings, functions or receptions, our Crest range is the one for you. These large-scale event marquees start at a width of 3 metres and go all the way up to a clear span of 60 metres. The length uses modular bays that can be added to create virtually any length marquee you can imagine.

#### ANY EVENT

We can manufacture an event gazebo tent at a size that will suit any and all event. These custom event marquees offer strength, durability and coverage that cannot be matched by any other style of marquee. These huge shade structures have been used for weddings, walkways, promotional events and large-scale storage sheds, so if you need cover on a large scale, contact us today