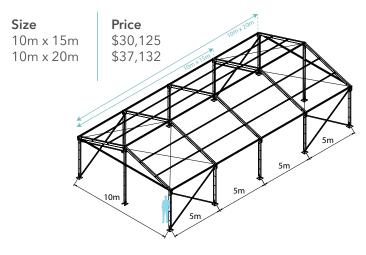

# ES SERIES 10M SPAN 5M BAYS

MAIN PROFILE 122 x 68 x 3mm

Pricing includes Plain PVC Roof & Frame. Other walls & accessories sold separate.

## ES SERIES 12M SPAN 5M BAYS

#### MAIN PROFILE 122 x 68 x 3mm

| Size      | Price    |
|-----------|----------|
| 12m x 15m | \$33,702 |
| 12m x 20m | \$41,299 |
|           |          |