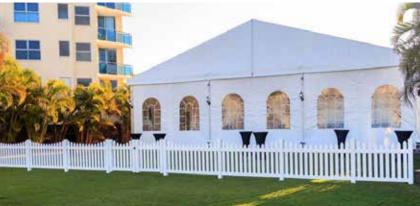

#### ANY EVENT

We can manufacture an event gazebo tent at a size that will suit any and all event. These custom event marquees offer strength, durability and coverage that cannot be matched by any other style of marquee. These huge shade structures have been used for weddings, walkways, promotional events and large-scale storage sheds, so if you need cover on a large scale, contact us today

# **EVENT STANDARD SERIES**

Main Profile 122 x 68 x 3mm, 4-channel

The Event Standard is the start for our professional 5m bay event range. The Event Standard 2 offers popular clear-span widths of 8m, 10m and 12m with an eave height 3m. The Event Tent series are available with a complete range of accessories including sidewalls with clear windows, roof lining glass wall & door systems ABS solid walling system & flooring system.