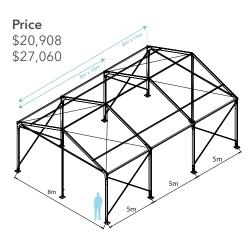

## FS SERIES 6M SPAN 3M BAYS

MAIN PROFILE 84 x 48 x 3mm Price includes white PVC roof and frame. Walls and accessories sold separately.

| Size     | Price    |
|----------|----------|
| 6mx6m    | \$7,698  |
| 6m x 9m  | \$10,305 |
| 6m x 12m | \$12,372 |

## FS SERIES 8M SPAN 3M BAYS

#### MAIN PROFILE 84 x 48 x 3mm

| Size     | Price    |
|----------|----------|
| 8m x 9m  | \$13,993 |
| 8m x 12m | \$15,492 |
| 8m x 15m | \$18,199 |