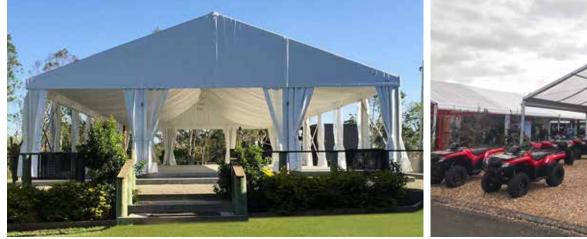

#### **OUR CRESTS**

If you want to buy a large wedding marquee, tent or gazebo perfect for outdoor weddings, functions or receptions, our Crest range is the one for you. These large-scale event marquees start at a width of 3 metres and go all the way up to a clear span of 60 metres. The length uses modular bays that can be added to create virtually any length marquee you can imagine.

#### ANY EVENT

We can manufacture an event gazebo tent at a size that will suit any and all event. These custom event marquees offer strength, durability and coverage that cannot be matched by any other style of marquee. These huge shade structures have been used for weddings, walkways, promotional events and large-scale storage sheds, so if you need cover on a large scale, contact us today