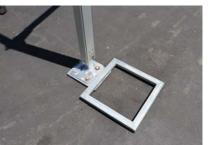

## Ground Fixings

The frame must be fixed and secure prior to installing the roof and wall fabric.

Ensure you have the correct ground fixings for your application.

#### **Grass: Steel Stakes**

Fix each Base Plate with Steel Stakes. Ensure stakes are appropriately secured into the soft surface (Grass/Dirt).

#### **Concrete: Dynabolt**

Fix each Base Plate with Dynabolts.

Weight Plate: Ground Mounting (suitable for any surface) Each Base Plate will need to have at least 200kg. Refer to engineer certificate for more information. Concrete block not supplied by Extreme Marquees