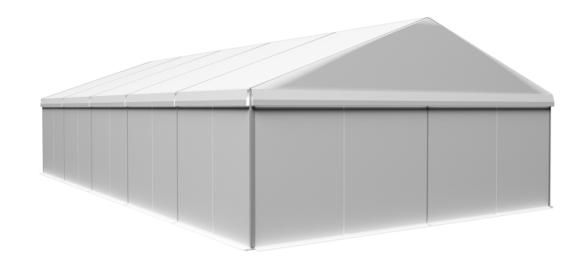

The Function Deluxe (FD) Series mirrors the traditional functionality of the FS and FS 2 with multiple key enhancements, including a sturdy 100mm X 48mm X 3mm framework, a roof tension system, and a new mounting for the sidewalls that improve weatherproofing.

## Fabric Colours

**Cover Material** 850gsm White or Coloured PVC | 950GSM Clear PVC

**Wall Fabrics** 650gsm White PVC | 850gsm Coloured PVC | 950gsm Clear PVC

White

**Premium Colours** 

Completed projects using premium colours