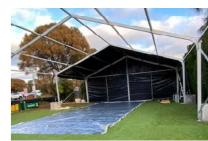

## Fabric Colours

**Cover Material** 850gsm White or Coloured PVC | 950GSM Clear PVC

**Wall Fabrics** 650gsm White PVC | 850gsm Coloured PVC | 950gsm Clear PVC

White

**Premium Colours** 

Completed projects using premium colours

Blue / clear

Black