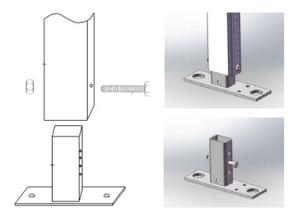

# Frame Foot Plate Style

Acrum

## Ground Fixings

The frame must be fixed and secure prior to installing the roof and wall fabric.

Ensure you have the correct ground fixings for your application.

#### **Grass: Steel Stakes**

Fix each Base Plate with Steel Stakes. Ensure stakes are appropriately secured into the soft surface (Grass/Dirt).

#### **Concrete: Dynabolt**

Fix each Base Plate with Dynabolts.

Weight Plate: Ground Mounting (suitable for any surface) Each Base Plate will need to have at least 200kg. Refer to engineer certificate for more information. Concrete block not supplied by Extreme Marquees