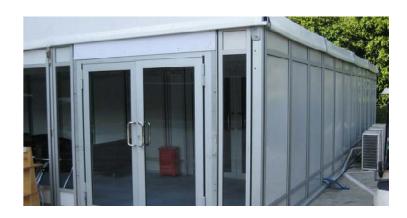

#### **Glass Doors and Walls**

The aluminium frame glass door system is available in both single and double-winged configurations.

#### **Solid Walls**

Lightweight, integrated system shares the same structure as the glass panels & door units allowing these items to be easily interchanged