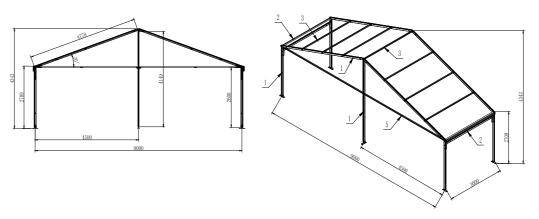

lvanized steel insert                                             |       |       |
| Framework Material            | Hard pressed extruded aluminium 6061/T6 (13HW)                              |       |       |
| Cover Material   Wall Fabrics | 850gsm white or coloured PVC   950gsm clear PVC   650gsm White PVC          |       |       |
| Printing                      | Full Roof Digital Printing                                                  |       |       |
| Certification                 | 6m 8m 9m 10m 12m Engineer Certification Fire Reterdant PVC                  |       |       |
| Manufacturer's Warranty       | 10 Year Frame   5 Year White / Coloured PVC   2 Year Printed PVC /Clear PVC |       |       |





# Technical Information

### 8m Span (3m Bay)



### 9m Span (3m Bay)



### 10m Span (3m Bay)



# Roof Line Styles







A Frame

TFS

# Frame Foot Plate Style





Acrum

## Fabric Colours

**Cover Material** 850gsm White or Coloured PVC | 950GSM Clear PVC

**Wall Fabrics** 650gsm White PVC | 850gsm Coloured PVC | 950gsm Clear PVC







White







**Premium Colours** 

Completed projects using premium colours







Blue / clear

Black

# Printing

Large format digital printing refers to method of printing from a digital based image directly to the PVC marquee material. Once the print has dried a hot lacquer is applied to the print surface to seal the print to avoid scratches.











### Accessories

### **Transpostation Box**

Transport boxes are custom to each order and are important to ensure the safety and protection of the Event Crest during t