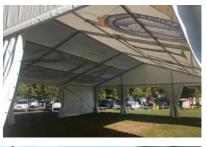

10 Year Frame   5 Year White / Coloured PVC   2 Year Printed PVC /Clear PVC |       |       |





# Technical Information

### 8m Span (3m Bay)



### 9m Span (3m Bay)



### 10m Span (3m Bay)



# Roof Line Styles







A Frame

TFS

# Frame Foot Plate Style





Acrum

## Fabric Colours

**Cover Material** 850gsm White or Coloured PVC | 950GSM Clear PVC

**Wall Fabrics** 650gsm White PVC | 850gsm Coloured PVC | 950gsm Clear PVC







White







**Premium Colours** 

Completed projects using premium colours







Blue / clear

Black

# Printing

Large format digital printing refers to method of printing from a digital based image directly to the PVC marquee material. Once the print has dried a hot lacquer is applied to the print surface to seal the print to avoid scratches.











### Accessories

### **Transpostation Box**

Transport boxes are custom to each order and are important to ensure the safety and protection of the Event Crest during transit and while in storage.





#### **Flooring**

The flooring system are solid, waterproof & incorporate anti-slip technology making them ideal for most events.

#### Colours:

Black and selection of woodgrain colours.



#### **PVC Windows**

Sidewalls are available with PVC clear windows in church, square, mesh and plain window varieties.



#### **Solid Walls**

Lightweight, integrated system shares the same structure as the glass panels & door units allowing these items to be easily interchanged



#### **Glass Doors and Walls**

The aluminium frame glass door system is available in both single and double-winged c