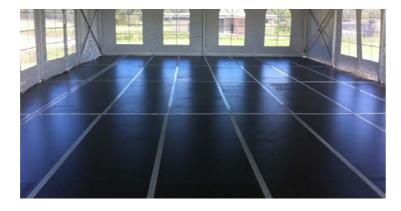

#### **Flooring**

The flooring system are solid, waterproof & incorporate anti-slip technology making them ideal for most events.

#### Colours:

Black and selection of woodgrain colours.