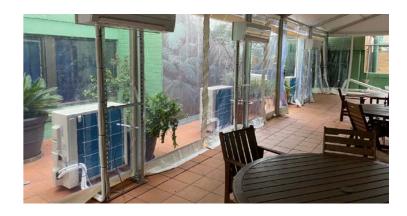

### **Portable Conditioning**

The air conditioning compressor and fan unit have been built onto a steel frame that can be easily moved into position on a trolley.

#### **PVC Windows**

Sidewalls are available with PVC clear windows in church, square, mesh and plain window varieties.