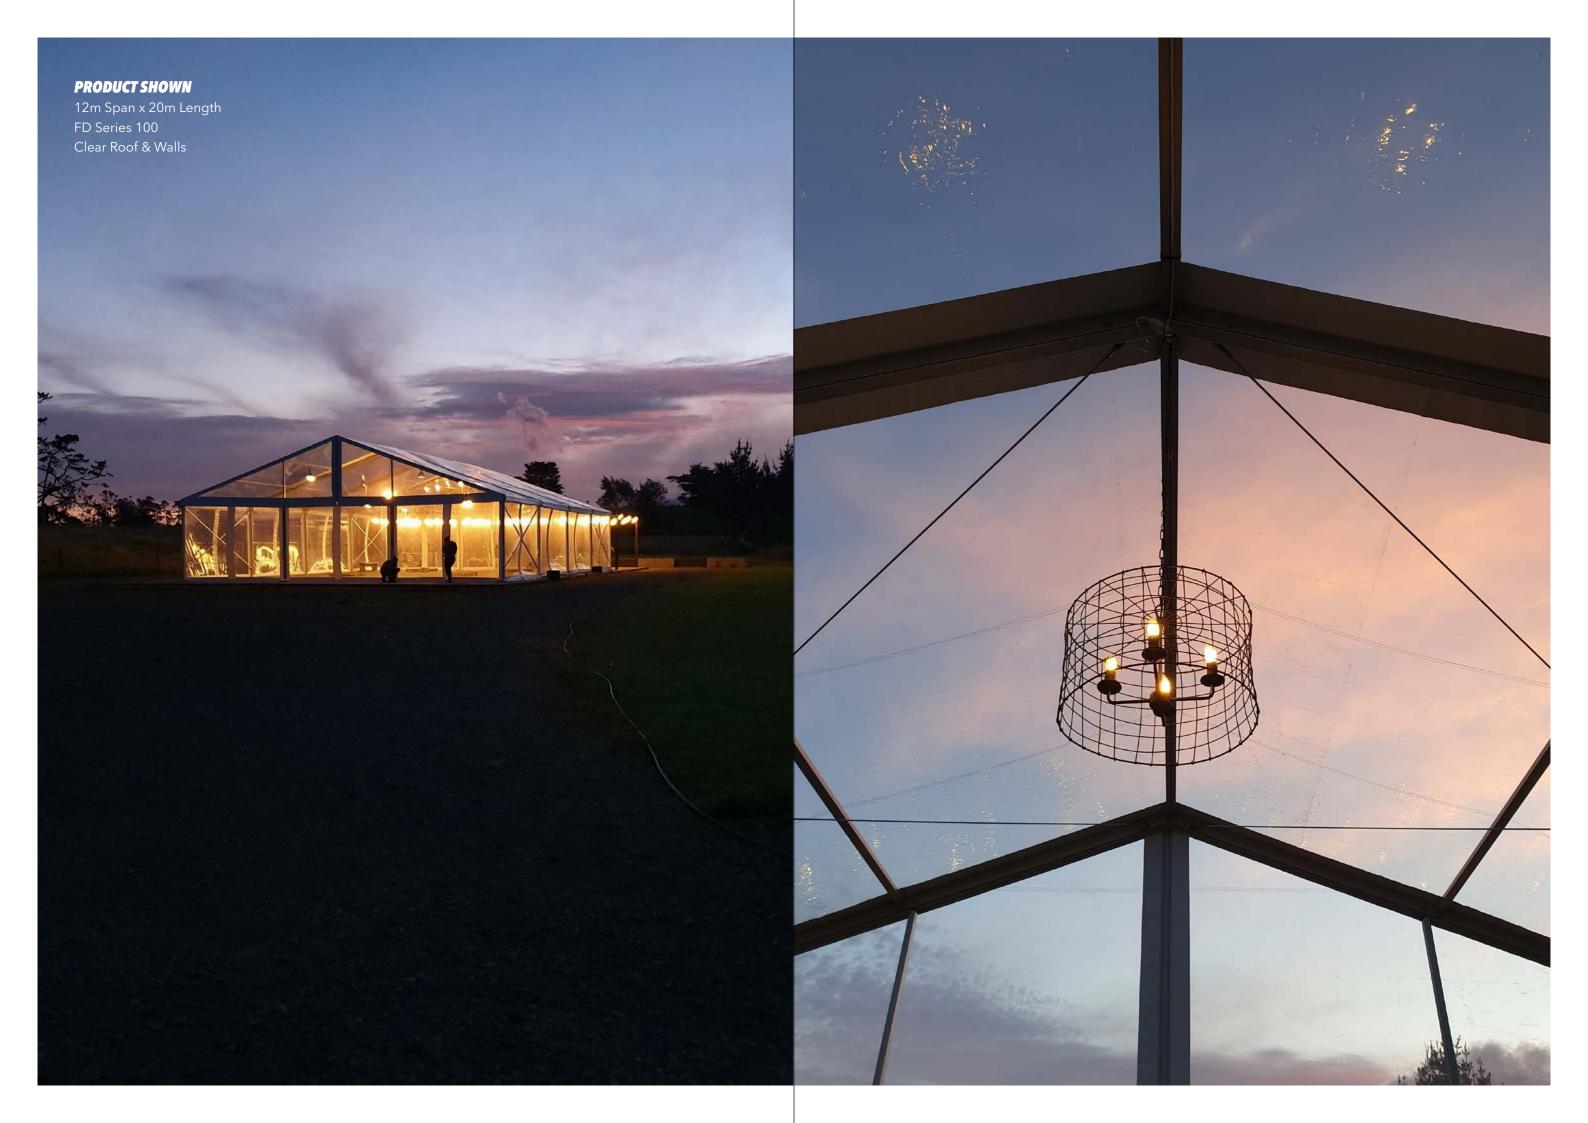

The Function Deluxe (FD) Series mirrors the traditional functionality of the FS and FS 2 with multiple key enhancements, including a sturdy 100mm X 48mm X 3mm framework, a roof tension system, and a new mounting for the sidewalls that improve weatherproofing.

## Fabric Colours

**Cover Material** 850gsm White or Coloured PVC | 950GSM Clear PVC

**Wall Fabrics** 650gsm White PVC | 850gsm Coloured PVC | 950gsm Clear PVC

White

**Premium Colours** 

Completed projects using premium colours