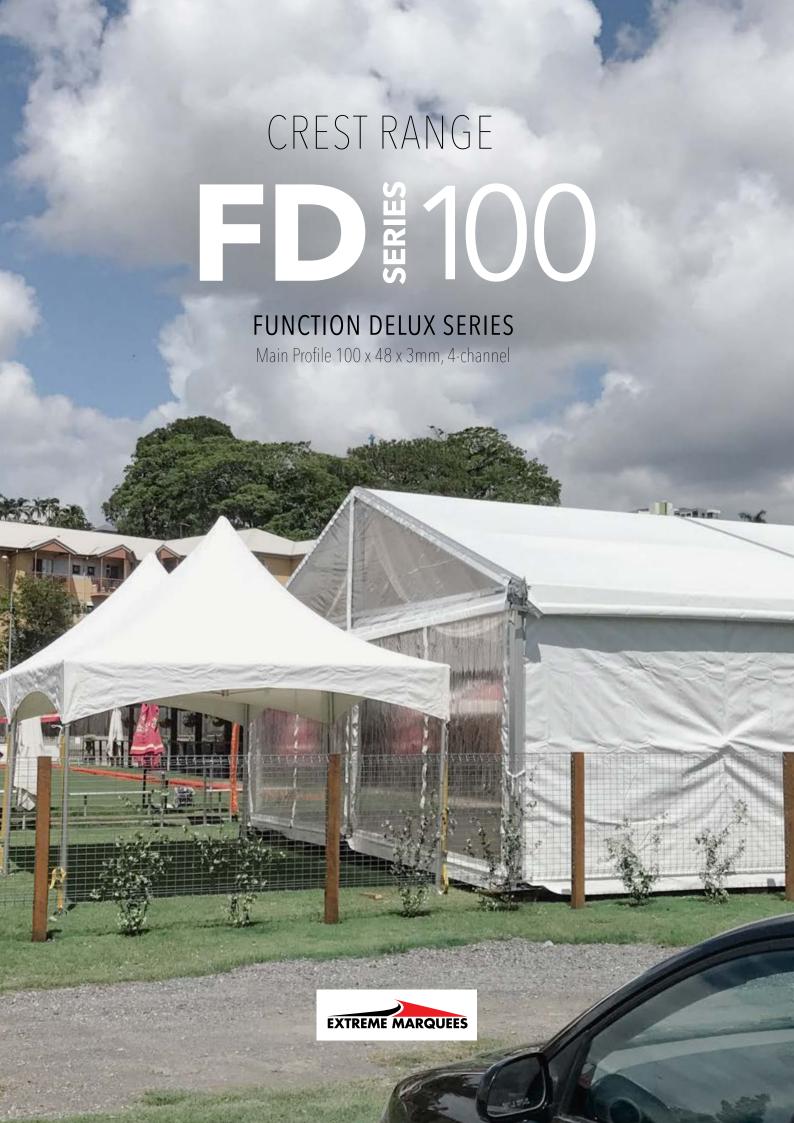

The Function Deluxe (FD) Series mirrors the traditional functionality of the FS and FS 2 with multiple key enhancements, including a sturdy 100mm X 48mm X 3mm framework, a roof tension system, and a new mounting for the sidewalls that improve weatherproofing.

### Overview