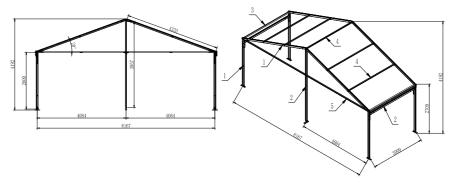

| Hot-dip galvanized steel insert                                             |       |       |
| Framework Material            | Hard pressed extruded aluminium 6061/T6 (13HW)                              |       |       |
| Cover Material   Wall Fabrics | 850gsm white or coloured PVC   950gsm clear PVC   650gsm White PVC          |       |       |
| Printing                      | Full Roof Digital Printing                                                  |       |       |
| Certification                 | 6m 8m 9m 10m 12m Engineer Certification Fire Reterdant PVC                  |       |       |
| Manufacturer's Warranty       | 10 Year Frame   5 Year White / Coloured PVC   2 Year Printed PVC /Clear PVC |       |       |





# Technical Information

### 8m Span (3m Bay)



### 9m Span (3m Bay)



### 10m Span (3m Bay)



# Roof Line Styles







A Frame

TFS

# Frame Foot Plate Style





Acrum

## Fabric Colours

**Cover Material** 850gsm White or Coloured PVC | 950GSM Clear PVC

**Wall Fabrics** 650gsm White PVC | 850gsm Coloured PVC | 950gsm Clear PVC







White







**Premium Colours** 

Completed projects using premium colours







Blue / clear

Black

# Printing

Large format digital printing refers to method of printing from a digital based image directly to the PVC marquee material. Once the print has dried a hot lacquer is applied to the print surface to seal the print to avoid scratches.











### Accessories

### **Transpostation Box**

Transport boxes are custom to each order and are important to ensure the safety and protection of