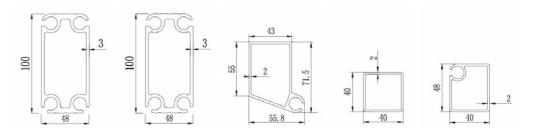

#### Frame Specifications

Eave Height: 2.6m

Main Profile: 100 x 48 x 3mm Roof Fixing: Bar Tensioning Max Windspeed: 80km/hr

# Specifications

| Clear-Span Width              | 8m                                                                          | 9m    | 10m   |
|-------------------------------|-----------------------------------------------------------------------------|-------|-------|
| Eave Height                   | 2.6m                                                                        |       |       |
| Ridge Height                  | 4.19m                                                                       | 4.34m | 4.53m |
| Roof Pitch                    | 20°                                                                         |       |       |
| Bay Distance                  | 3m                                                                          |       |       |
| Longest Component             | 4.4m                                                                        | 4.8m  | 5.4m  |
| Minimum Tent Length           | 3m                                                                          |       |       |
| Maxmimum Tent Length          | No Limit                                                                    |       |       |
| Roof Fixing                   | Bar Tensioning                                                              |       |       |
| Main Profile                  | 100 x 48 x 3mm (4-channel)                                                  |       |       |
| Max Allowed Windspeed         | 80km/hr 0.3kn/m2                                                            |       |       |
| Eave Connection               | Hot-dip galvanized steel insert                                             |       |       |
| Framework Material            | Hard pressed extruded aluminium 6061/T6 (13HW)                              |       |       |
| Cover Material   Wall Fabrics | 850gsm white or coloured PVC   950gsm clear PVC   650gsm White PVC          |       |       |
| Printing                      | Full Roof Digital Printing                                                  |       |       |
| Certification                 | 6m 8m 9m 10m 12m Engineer Certification Fire Reterdant PVC                  |       |       |
| Manufacturer's Warranty       | 10 Year Frame   5 Year White / Coloured PVC   2 Year Printed PVC /Clear PVC |       |       |