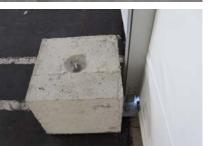

#### **Concrete: Dynabolt**

Fix each Base Plate with Dynabolts.

Weight Plate: Ground Mounting (suitable for any surface) Each Base Plate will need to have at least 200kg. Refer to engineer certificate for more information. Concrete block not supplied by Extreme Marquees