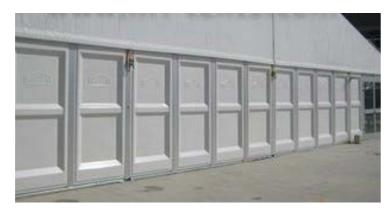

#### **Solid Walls**

Lightweight, integrated system shares the same structure as the glass panels & door units allowing these items to be easily interchanged