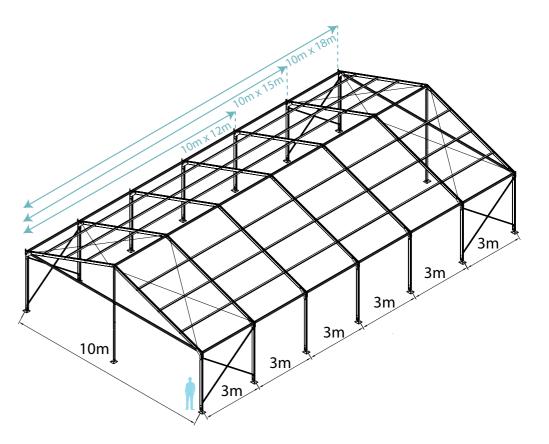

#### **Event Marquee Size**

Span Width: 8m/ 9m/ 10m

Bay Distance: 3m

Minimum Tent Length: 3m

Maximum Tent Length: No Limit

Roof Pitch: 20°

#### Frame Specifications

Eave Height: 2.6m

Main Profile: 100 x 48 x 3mm Roof Fixing: Bar Tensioning Max Windspeed: 80km/hr

# Specifications

| Clear-Span Width              | 8m                                                                          | 9m    | 10m   |
|-------------------------------|-----------------------------------------------------------------------------|-------|-------|
| Eave Height                   | 2.6m                                                                        |       |       |
| Ridge Height                  | 4.19m                                                                       | 4.34m | 4.53m |
| Roof Pitch                    | 20°                                                                         |       |       |
| Bay Distance                  | 3m                                                                          |       |       |
| Longest Component             | 4.4m                                                                        | 4.8m  | 5.4m  |
| Minimum Tent Length           | 3m                                                                          |       |       |
| Maxmimum Tent Length          | No Limit                                                                    |       |       |
| Roof Fixing                   | Bar Tensioning                                                              |       |       |
| Main Profile                  | 100 x 48 x 3mm (4-channel)                                                  |       |       |
| Max Allowed Windspeed         | 80km/hr 0.3kn/m2                                                            |       |       |
| Eave Connection               | Hot-dip galvanized steel insert                                             |       |       |
| Framework Material            | Hard pressed extruded aluminium 6061/T6 (13HW)                              |       |       |
| Cover Material   Wall Fabrics | 850gsm white or coloured PVC   950gsm clear PVC   650gsm White PVC          |       |       |
| Printing                      | Full Roof Digital Printing                                                  |       |       |
| Certification                 | 6m 8m 9m 10m 12m Engineer Certification Fire Reterdant PVC                  |       |       |
| Manufacturer's Warranty       | 10 Year Frame   5 Year White / Coloured PVC   2 Year Printed PVC /Clear PVC |       |       |