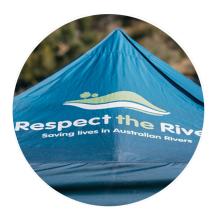

# Printed Marquees

# 100% Polyester with PU backing

### Application

Custom printed marquees

## **Dye Sublimation Printing**

Dye sublimation printing involves the use of a digital printer to produce a print on sublimation transfer paper. The sublimation paper is then placed into a heat press with the marquee fabric and exposed to a temperature of 200 degrees Celsius. The artwork is then transferred from the paper to the marquee fabric. The marquee fabric has the artwork embedded in the material and the design will not scratch from the surface. The fabric has a matte finish, which photographs well and suits indoor and outdoor use.