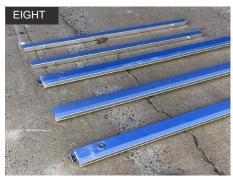

Zip the Wall Strip and the Half Wall Panel together. Repeat on other side.

Assemble the Full Wall Support Bar for the bottom of the Full Wall.

Bottom of Full Wall. Insert the Full Wall Keda into the Support Bar and slide Bar along fabric.

Insert Bar connection into the tracking on frame. Adjust the Bar as need to be level and in desired position, tighten bolts to secure. Repeat.

Finished Full Wall.

Finished Full Wall.