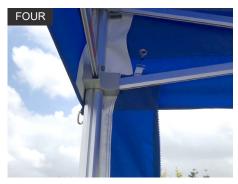

Attach the Wall Strip Hook to Eyelet in Roof. Ensure Hook is facing inwards. Repeat on other side.

Press the Leg Rubber Inserts into the tracking on the Lower Leg of the Marquee. Repeat on other side.

Full Wall Panel attach the Hooks to the Eyelets on Roof. Ensure Hook is facing inwards.

Zip the Wall Strip and the Half Wall Panel together. Repeat on other side.

Assemble the Full Wall Support Bar for the bottom of the Full Wall.

Bottom of Full Wall. Insert the Full Wall Keda into the Support Bar and slide Bar along fabric.