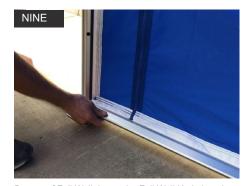

Slide the Leg Rubber Inserts (2) along the Keda of the of the Wall Strips. Align to the bottom of Wall Strip.

Insert the top of the Wall Strip Keda into the tracking of the Upper Leg of Marquee. (Hook facing inwards)

Attach the Wall Strip Hook to Eyelet in Roof. Ensure Hook is facing inwards. Repeat on other side.

Press the Leg Rubber Inserts into the tracking on the Lower Leg of the Marquee. Repeat on other side.

Full Wall Panel attach the Hooks to the Eyelets on Roof. Ensure Hook is facing inwards.