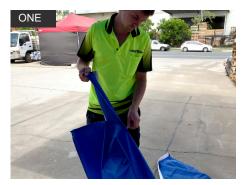

## **Q8 QUASAR FULL WALL**

Recommended procedure below. For safety reasons it is recommended that 2 persons set up any marquee. Ensure area is free from any sharp objects & overhead objects.

Unzip the Left and Right Wall Strips on the Full Wall Panel.