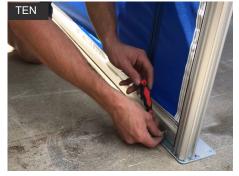

Zip the Wall Strip and the Half Wall Panel together. Repeat on other side.

Assemble the Full Wall Support Bar for the bottom of the Full Wall.

Bottom of Full Wall. Insert the Full Wall Keda into the Support Bar and slide Bar along fabric.

Insert Bar connection into the tracking on frame. Adjust the Bar as need to be level and in desired position, tighten bolts to secure. Repeat.

Finished Full Wall.

Finished Full Wall.