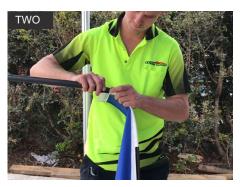

Slide the Leg Rubber Inserts (2) along the Keda of the of the Wall Strips. Align to the bottom of Wall Strip.

Insert the top of the Wall Strip Keda into the tracking of the Upper Leg of Marquee. (Hook facing inwards)