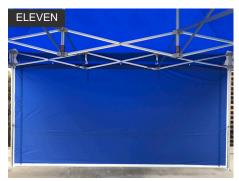

Insert Bar connection into the tracking on frame. Adjust the Bar as need to be level and in desired position, tighten bolts to secure. Repeat.

Finished Full Wall.

Finished Full Wall.