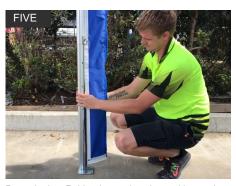

Slide the Leg Rubber Inserts (2) along the Keda of the of the Wall Strips. Align to the bottom of Wall Strip.

Insert the top of the Wall Strip Keda into the tracking of the Upper Leg of Marquee. (Hook facing inwards)

Attach the Wall Strip Hook to Eyelet in Roof. Ensure Hook is facing inwards. Repeat on other side.

Press the Leg Rubber Inserts into the tracking on the Lower Leg of the Marquee. Repeat on other side.

Full Wall Panel attach the Hooks to the Eyelets on Roof. Ensure Hook is facing inwards.