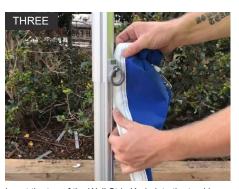

Slide the Leg Rubber Inserts (2) along the Keda of the of the Wall Strips. Align to the bottom of Wall Strip.

Insert the top of the Wall Strip Keda into the tracking of the Upper Leg of Marquee. (Hook facing inwards)

Attach the Wall Strip Hook to Eyelet in Roof. Ensure Hook is facing inwards. Repeat on other side.

Press the Leg Rubber Inserts into the tracking on the Lower Leg of the Marquee. Repeat on other side.

Full Wall Panel attach the Hooks to the Eyelets on Roof. Ensure Hook is facing inwards.