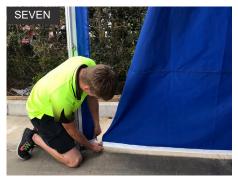

Zip the Wall Strip and the Half Wall Panel together. Repeat on other side.

Assemble the Full Wall Support Bar for the bottom of the Full Wall.

Bottom of Full Wall. Insert the Full Wall Keda into the Support Bar and slide Bar along fabric.

Insert Bar connection into the tracking on frame. Adjust the Bar as need to be level and in desired position, tighten bolts to secure. Repeat.

Finished Full Wall.

Finished Full Wall.