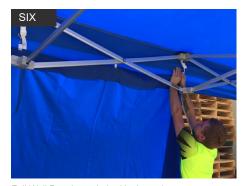

Attach the Wall Strip Hook to Eyelet in Roof. Ensure Hook is facing inwards. Repeat on other side.

Press the Leg Rubber Inserts into the tracking on the Lower Leg of the Marquee. Repeat on other side.

Full Wall Panel attach the Hooks to the Eyelets on Roof. Ensure Hook is facing inwards.

Zip the Wall Strip and the Half Wall Panel together. Repeat on other side.

Assemble the Full Wall Support Bar for the bottom of the Full Wall.

Bottom of Full Wall. Insert the Full Wall Keda into the Support Bar and slide Bar along fabric.