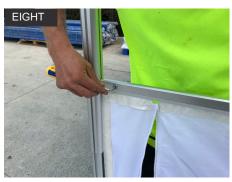

Assemble the Half Wall Support Bars for the top and bottom of the Half Wall.

Using the supplied tool, tighten the bolt lightly. Repeat on other side. Adjust the Half Wall Bar as need to be level and in desired position, tighten bolts to secure.

Zip the Wall Strip and the Half Wall Panel together.

Insert the top section of the of the Wall Strip Keda into the tracking of the Upper Leg of Marquee.

Top of Half Wall. Insert the Half Wall Keda into the Half Wall Support Bar and slide fabric along Bar.