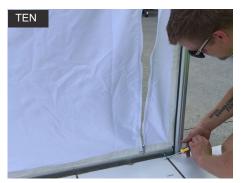

Zip the Wall Strip and the Half Wall Panel together.

Insert the top section of the of the Wall Strip Keda into the tracking of the Upper Leg of Marquee.

Top of Half Wall. Insert the Half Wall Keda into the Half Wall Support Bar and slide fabric along Bar.

Bottom of Half Wall. Insert the Half Wall Keda into the Support Bar and slide fabric along Bar.

Finished Product.