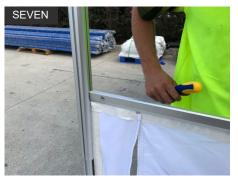

Assemble the Half Wall Support Bars for the top and bottom of the Half Wall.

Using the supplied tool, tighten the bolt lightly. Repeat on other side. Adjust the Half Wall Bar as need to be level and in desired position, tighten bolts to secure.

Zip the Wall Strip and the Half Wall Panel together.

Insert the top section of the of the Wall Strip Keda into the tracking of the Upper Leg of Marquee.

Top of Half Wall. Insert the Half Wall Keda into the Half Wall Support Bar and slide fabric along Bar.