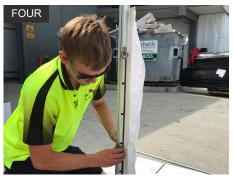

Adjust the Half Wall Bar as need to be level and in desired position, tighten bolts to secure.

Slide the Leg Rubber Inserts (2) along the Keda of the of the Wall Strips. Align to the bottom of Wall Strip.

Assemble the Half Wall Support Bars for the top and bottom of the Half Wall.

Using the supplied tool, tighten the bolt lightly. Repeat on other side. Adjust the Half Wall Bar as need to be level and in desired position, tighten bolts to secure.