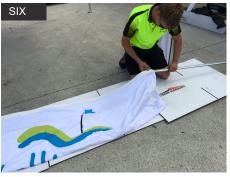

Zip the Wall Strip and the Half Wall Panel together.

Insert the top section of the of the Wall Strip Keda into the tracking of the Upper Leg of Marquee.

Top of Half Wall. Insert the Half Wall Keda into the Half Wall Support Bar and slide fabric along Bar.