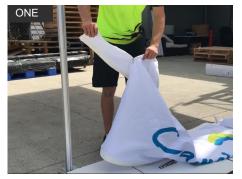

Unzip the Left and Right Wall Strips on the Half Wall Panel.

Press the Leg Rubber Inserts into the tracking on the Lower Leg of the Marquee. Repeat on other side.

Insert the Wall Strip Keda into the Half Wall Bar. Insert the Half Wall Support Bar into the Tracking of the Upper Leg of the Marquee.