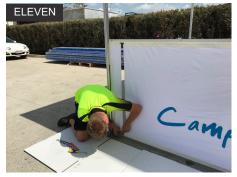

Zip the Wall Strip and the Half Wall Panel together.

Insert the top section of the of the Wall Strip Keda into the tracking of the Upper Leg of Marquee.

Top of Half Wall. Insert the Half Wall Keda into the Half Wall Support Bar and slide fabric along Bar.

Bottom of Half Wall. Insert the Half Wall Keda into the Support Bar and slide fabric along Bar.

Finished Product.