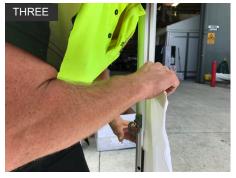

Unzip the Left and Right Wall Strips on the Half Wall Panel.

Press the Leg Rubber Inserts into the tracking on the Lower Leg of the Marquee. Repeat on other side.

Insert the Wall Strip Keda into the Half Wall Bar. Insert the Half Wall Support Bar into the Tracking of the Upper Leg of the Marquee.

Adjust the Half Wall Bar as need to be level and in desired position, tighten bolts to secure.

Slide the Leg Rubber Inserts (2) along the Keda of the of the Wall Strips. Align to the bottom of Wall Strip.