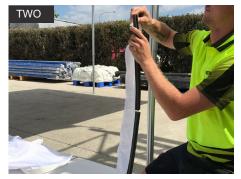

Unzip the Left and Right Wall Strips on the Half Wall Panel.

Press the Leg Rubber Inserts into the tracking on the Lower Leg of the Marquee. Repeat on other side.

Insert the Wall Strip Keda into the Half Wall Bar. Insert the Half Wall Support Bar into the Tracking of the Upper Leg of the Marquee.

Adjust the Half Wall Bar as need to be level and in desired position, tighten bolts to secure.

Slide the Leg Rubber Inserts (2) along the Keda of the of the Wall Strips. Align to the bottom of Wall Strip.