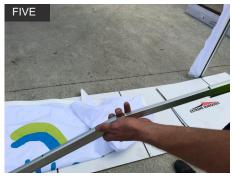

Adjust the Half Wall Bar as need to be level and in desired position, tighten bolts to secure.

Slide the Leg Rubber Inserts (2) along the Keda of the of the Wall Strips. Align to the bottom of Wall Strip.

Assemble the Half Wall Support Bars for the top and bottom of the Half Wall.

Using the supplied tool, tighten the bolt lightly. Repeat on other side. Adjust the Half Wall Bar as need to be level and in desired position, tighten bolts to secure.