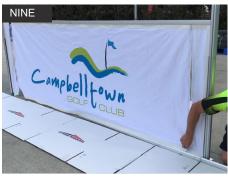

Bottom of Half Wall. Insert the Half Wall Keda into the Support Bar and slide fabric along Bar.

Finished Product.