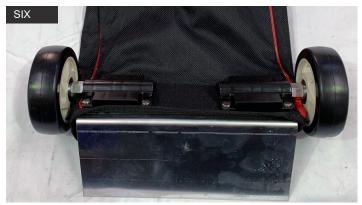

Spanner provided Tighten the bolt on the outside of wheel until tight.

Tighten the nut on the inside of wheel until tight. **ENSURE WHEEL SPINS FREELY.** 

Repeat on other side. Completed X5 Wheeled Protective Cover.