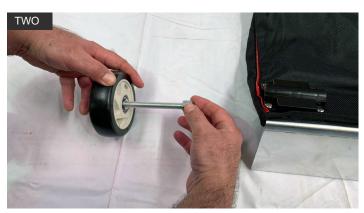

Insert the bolt through the wheel and bearing. Thread the nut until finger tight to secure the wheel.

Insert the assembled wheel and bolt into the connector on the base of protective cover, thread the bolt until finger tight.