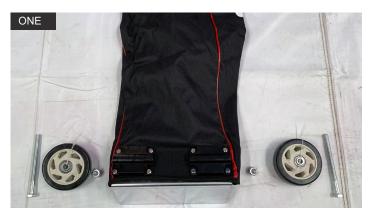

## ATTACHING WHEELS TO THE PROTECTIVE COVER

Ensure area is free from any sharp objects, Stanley knife or scissors are required.

Prepare all parts ready for assembly. **REMOVE** Zip Ties from Wheels, keep the bearings in position.