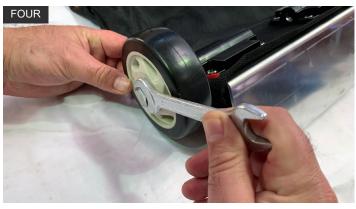

Spanner provided Tighten the bolt on the outside of wheel until tight.

Tighten the nut on the inside of wheel until tight. **ENSURE WHEEL SPINS FREELY.** 

Repeat on other side. Completed X5 Wheeled Protective Cover.