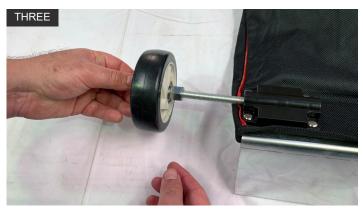

Insert the bolt through the wheel and bearing. Thread the nut until finger tight to secure the wheel.

Insert the assembled wheel and bolt into the connector on the base of protective cover, thread the bolt until finger tight.