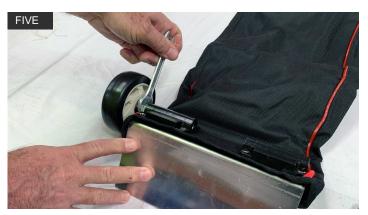

Spanner provided Tighten the bolt on the outside of wheel until tight.

Tighten the nut on the inside of wheel until tight. **ENSURE WHEEL SPINS FREELY.** 

Repeat on other side. Completed X5 Wheeled Protective Cover.