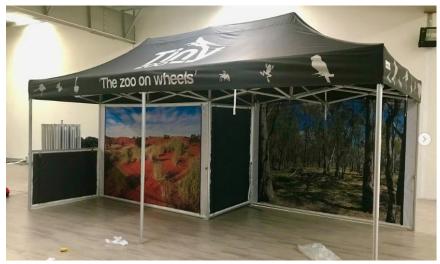

Hardware: 3m top & bottom kedar wall bars.

1.5m HALF WALL

Standard colours, single side or double side custom print.

Hardware: 3m top & bottom kedar wall

**COMPLETED PROJECT** 

Printed marquee roof with custom 3m half wall.

# **COMPLETED** PROJECTS

Get some inspiration from previous completed projects.