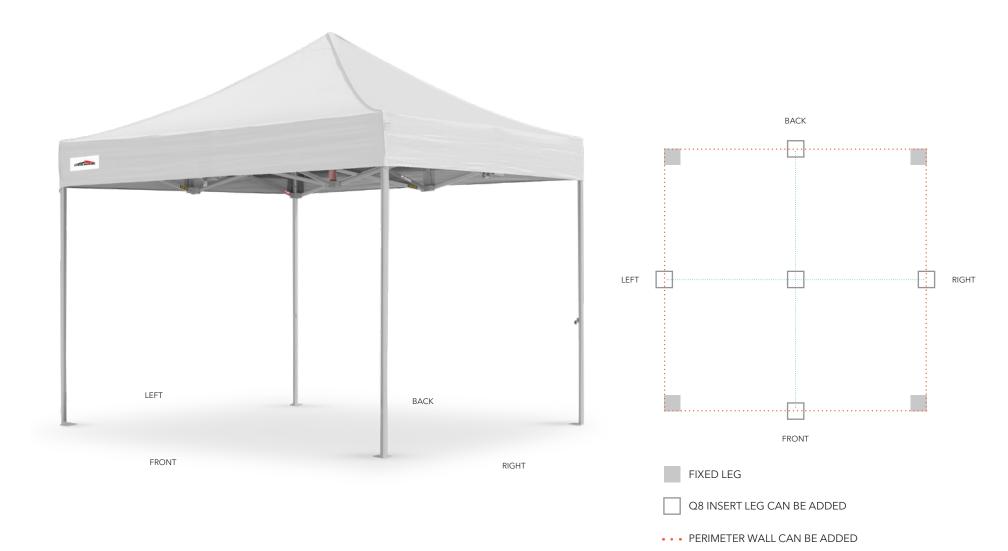

## **PERIMETER** Q8 FULL WALLS

Hooks along the top edge of wall attaches to the roof, a kedar wall bar secures the bottom and the wall tracks into the marguee legs on the side.

3m Q8 FULL WALL

Standard colours, single side or double side custom print.

## **PERIMETER** Q8 HALF WALLS

Half walls use kedar wall bars to secure the top and bottom and track into the marquee legs on the sides.

3m HALF WALL

Standard colours, single side or double side custom print.

## **INTERNAL PARTITION** Q8 FULL WALLS

Partition walls can be configured to make internal walls, the kedar system and the use of extra legs are the Q8 difference.

## **PARTITION** Q8 HALF WALLS

Half walls use kedar wall bars to secure the top and bottom and track into the marquee legs on the sides.