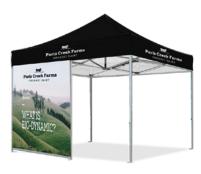

Hardware: 3m kedar wall bar.

1.5m FULL WALL

Standard colours, single side or double side custom print.

Hardware: 1.5m kedar wall bar plus a kedar leg.

COMPLETED PROJECT

Printed marquee roof with a standard blue full wall.