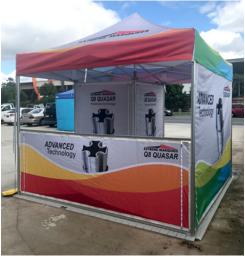

Hardware: 3m kedar wall bar.

1.5m FULL WALL

Standard colours, single side or double side custom print.

Hardware: 1.5m kedar wall bar plus a kedar leg.

COMPLETED PROJECT

Printed marquee roof with a standard blue full wall.

# **COMPLETED** PROJECTS

Get some inspiration from previous completed projects.