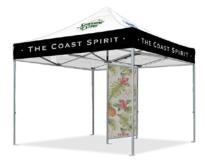

Hardware: 3m kedar wall bar.

1.5m FULL WALL

Standard colours, single side or double side custom print.

Hardware: 1.5m kedar wall bar plus a kedar leg.

COMPLETED PROJECT

Printed marquee roof with a standard blue full wall.