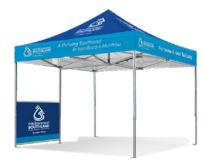

Hardware: 3m kedar wall bar.

1.5m FULL WALL

Standard colours, single side or double side custom print.

Hardware: 1.5m kedar wall bar plus a kedar leg.

COMPLETED PROJECT

Printed marquee roof with a standard blue full wall.