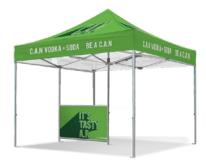

Hardware: 3m kedar wall bar.

1.5m FULL WALL

Standard colours, single side or double side custom print.

Hardware: 1.5m kedar wall bar plus a kedar leg.

COMPLETED PROJECT

Printed marquee roof with a standard blue full wall.