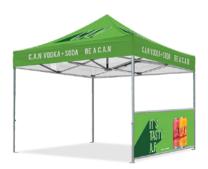

### **COMPLETED PROJECT**

1.5m full perimeter walls (2) and 3m internal partition half wall.

3m x 3m CUSTOM ORDER FORM

···· INTERNAL PARTITION WALL CAN BE ADDED