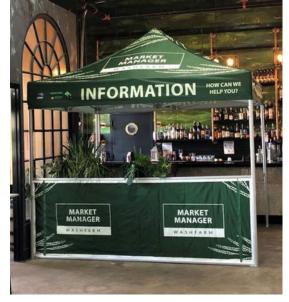

## COMPLETED PROJECT

- 1.5m full perimeter walls (2) and
- 1.5m internal partition walls (2).

# **COMPLETED** PROJECTS

Get some inspiration from previous completed projects.