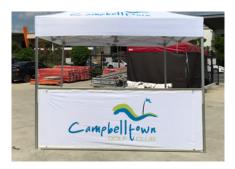

Hardware: 3m top & bottom kedar wall bars.

1.5m HALF WALL

Standard colours, single side or double side custom print.

Hardware: 3m top & bottom kedar wall

**COMPLETED PROJECT** 

Printed marquee roof with custom 3m half wall.