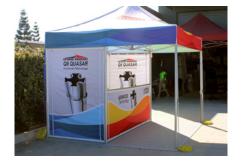

## COMPLETED PROJECT

- 1.5m full perimeter walls (2) and
- 1.5m internal partition walls (2).

### **COMPLETED PROJECT**

1.5m full perimeter walls (2) and 3m internal partition half wall.

3m x 3m CUSTOM ORDER FORM

···· INTERNAL PARTITION WALL CAN BE ADDED