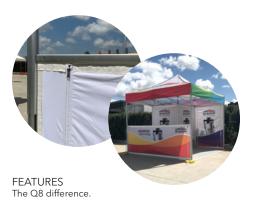

## **INTERNAL PARTITION** Q8 FULL WALLS

Partition walls can be configured to make internal walls, the kedar system and the use of extra legs are the Q8 difference.