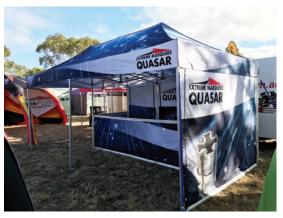

Hardware: 3m kedar wall bar.

1.5m FULL WALL

Standard colours, single side or double side custom print.

Hardware: 1.5m kedar wall bar plus a kedar leg.

COMPLETED PROJECT

Printed marquee roof with a standard blue full wall.

# **COMPLETED** PROJECTS

Get some inspiration from previous completed projects.