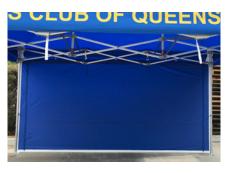

## **PERIMETER** Q8 HALF WALLS

Half walls use kedar wall bars to secure the top and bottom and track into the marquee legs on the sides.

3m HALF WALL

Standard colours, single side or double side custom print.

Hardware: 3m top & bottom kedar wall bars.

1.5m HALF WALL

Standard colours, single side or double side custom print.

Hardware: 3m top & bottom kedar wall

**COMPLETED PROJECT** 

Printed marquee roof with custom 3m half wall.