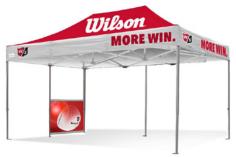

#### 4.5m HALF WALL

Standard colours, single side or double side custom print.

Hardware: 4.5m top & bottom kedar wall bars.

#### 3m HALF WALL

Standard colours, single side or double side custom print.

Hardware: 3m top & bottom kedar wall

#### 2.6m HALF WALL

Standard colours, single side or double side custom print.

Hardware: 2.6m top & bottom kedar wall bars plus a Q8 instert leg.

#### 1.5m HALF WALL

Standard colours, single side or double side custom print.

Hardware: 1.5m top & bottom kedar wall bars plus a Q8 instert leg.

3m x 4.5m CUSTOM ORDER FORM