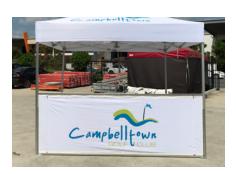

#### 3m HALF WALL

Standard colours, single side or double side custom print.

Hardware: 3m top & bottom kedar wall

Custom marquee with a standard blue full wall.

Custom marquee with custom 3m half wall.

## **COMPLETED** PROJECTS

Get some inspiration from previous completed projects.