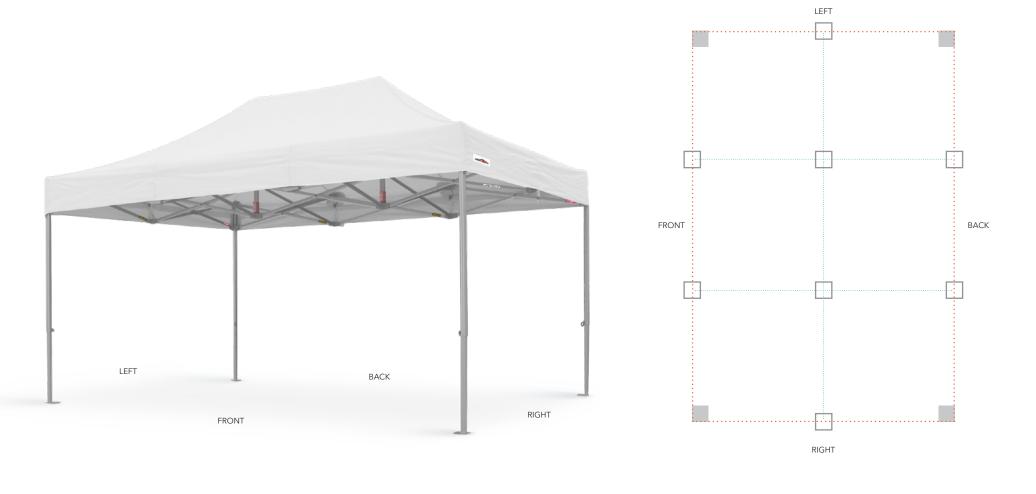

## **CREATE** YOUR CUSTOM Q8 ORDER

Outline your order so we can quote the required panels and our graphics team can create your artwork layout for you. Need help? Just ask we can assist with your order.

FIXED LEG

Q8 INSERT LEG CAN BE ADDED