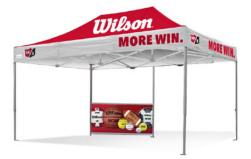

#### 4.5m Q8 FULL WALL

Standard colours, single side or double side custom print.

Hardware: 4.5m kedar wall bar.

#### 3m FULL WALL

Standard colours, single side or double side custom print.

Hardware: 3m kedar wall bar.

#### 2.6m FULL WALL

Standard colours, single side or double side custom print.

Hardware: 2.6m kedar wall bar plus a Q8 instert leg.

#### 1.5m FULL WALL

Standard colours, single side or double side custom print.

Hardware: 1.5m kedar wall bar plus a Q8 instert leg.