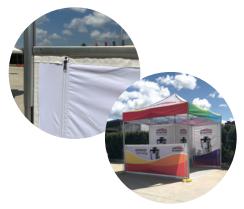

Custom marquee with a standard blue full wall.

Custom marquee with custom 3m half wall.