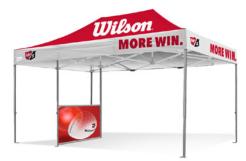

Custom marquee with a standard blue full wall.

Custom marquee with custom 3m half wall.