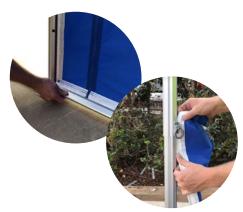

## **PERIMETER** Q8 FULL WALLS

Hooks along the top edge of wall attaches to the roof, a kedar wall bar secures the bottom and the wall tracks into the marguee legs on the side.

## **PERIMETER** Q8 HALF WALLS

Half walls use kedar wall bars to secure the top and bottom and track into the marquee legs on the sides.