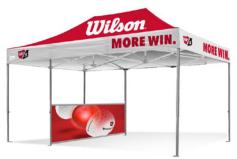

Custom marquee with a standard blue full wall.

Custom marquee with custom 3m half wall.