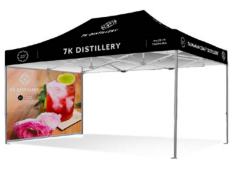

Custom marquee with a standard blue full wall.

Custom marquee with custom 3m half wall.

## **COMPLETED** PROJECTS

Get some inspiration from previous completed projects.