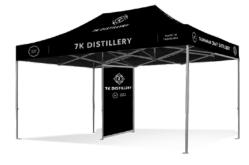

## **INTERNAL PARTITION** Q8 FULL WALLS

Partition walls can be configured to make internal walls, the kedar system and the use of extra legs are the Q8 difference.

#### 4.5m PARTITION WALL

Standard colours, single side or double side custom print.

Hardware: 4.5m top & bottom kedar wall bars & left and right Q8 insert legs.

#### 3m PARTITION WALL

Standard colours, single side or double side custom print.

Hardware: 3m top & bottom kedar wall bars & left and right.

#### 1.5m PARTITION WALL

Standard colours, single side or double side custom print.

Hardware: 1.5m top & bottom kedar wall bars & left and right Q8 insert legs.