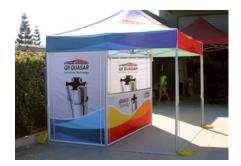

Custom marquee with a standard blue full wall.

Custom marquee with custom 3m half wall.

## **COMPLETED** PROJECTS

Get some inspiration from previous completed projects.