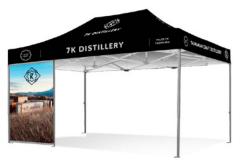

Custom marquee with a standard blue full wall.

Custom marquee with custom 3m half wall.

## **COMPLETED** PROJECTS

Get some inspiration from previous completed projects.