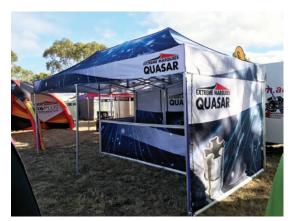

# **Q8<sup>8</sup> QUASAR**

## FEATURES OF THE Q8

What makes the Q8 Marquees so different and unique from all others.

1.2m full perimeter walls (2) and 1.2m internal partition walls (2).

1.2m full perimeter walls (2) and 3m internal partition half wall.

## **COMPLETED** PROJECTS

Get some inspiration from previous completed projects.