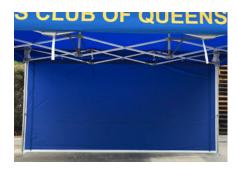

#### 4.5m Q8 FULL WALL

Standard colours, single side or double side custom print.

Hardware: 4.5m kedar wall bar.

Custom marquee with a standard blue full wall.

Custom marquee with custom 3m half wall.