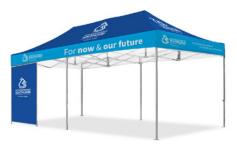

### **PERIMETER** Q8 FULL WALLS

Velcro along the top edge of wall attaches to the roof, a kedar wall bar secures the bottom and the wall tracks into the marguee legs on the side.

### **PERIMETER** Q8 HALF WALLS

Half walls use kedar wall bars to secure the top and bottom and track into the canopy legs on the sides.