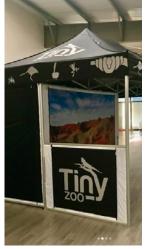

Custom marquee with a standard blue full wall.

Custom marquee with custom 3m half wall.