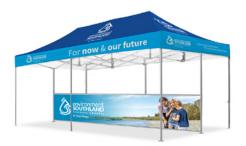

Custom marquee with a standard blue full wall.

Custom marquee with custom 3m half wall.