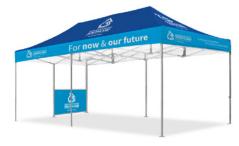

Custom marquee with a standard blue full wall.

Custom marquee with custom 3m half wall.