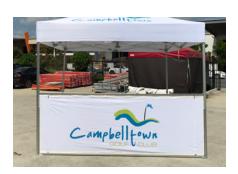

Custom marquee with a standard blue full wall.

Custom marquee with custom 3m half wall.