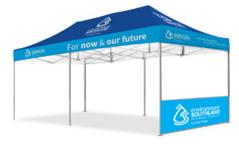

Custom marquee with a standard blue full wall.

Custom marquee with custom 3m half wall.