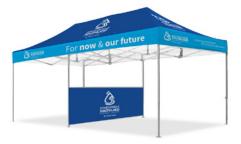

Custom marquee with a standard blue full wall.

Custom marquee with custom 3m half wall.