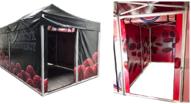

Custom marquee with a standard blue full wall.

Custom marquee with custom 3m half wall.