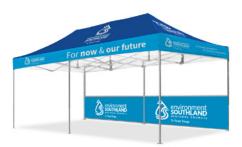

Custom marquee with a standard blue full wall.

Custom marquee with custom 3m half wall.