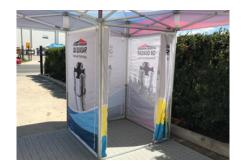

# FEATURES OF THE Q8

What makes the Q8 Marquees so different and unique from all others.

1.2m full perimeter walls (2) and 1.2m internal partition walls (2).

1.2m full perimeter walls (2) and 3m internal partition half wall.

Custom marquee with a standard blue full wall.

Custom marquee with custom 3m half wall.