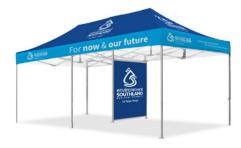

Custom marquee with a standard blue full wall.

Custom marquee with custom 3m half wall.