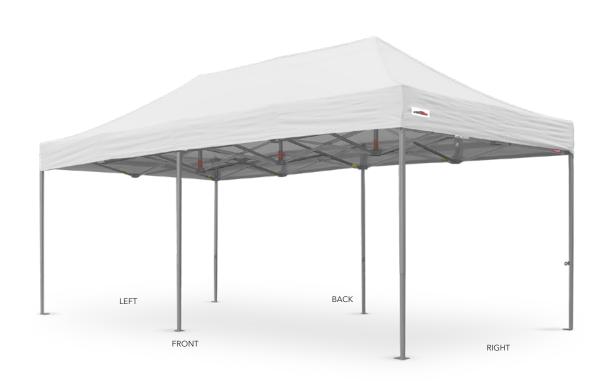

## **CREATE** YOUR CUSTOM Q8 ORDER

Outline your order so we can quote the required panels and our graphics team can create your artwork layout for you. Need help? Just ask we can assist with your order.

# FEATURES OF THE Q8

What makes the Q8 Marquees so different and unique from all others.

1.2m full perimeter walls (2) and 1.2m internal partition walls (2).

1.2m full perimeter walls (2) and 3m internal partition half wall.