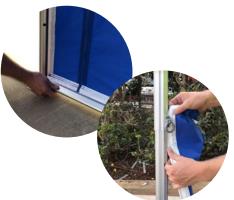

### **PERIMETER** Q8 FULL WALLS

Velcro along the top edge of wall attaches to the roof, a kedar wall bar secures the bottom and the wall tracks into the marguee legs on the side.

### 6m Q8 FULL WALL

Standard colours, single side or double side custom print.

Hardware: 6m kedar wall bar.

### 3m FULL WALL

Standard colours, single side or double side custom print.

Hardware: 3m kedar wall bar plus a kedar leg.

### 1.5m FULL WALL

Standard colours, single side or double side custom print.

Hardware: 1.5m kedar wall bar plus a Q8 instert leg.