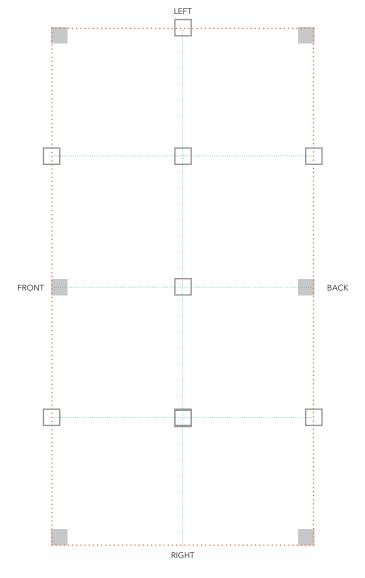

## **CREATE** YOUR CUSTOM Q8 ORDER

Outline your order so we can quote the required panels and our graphics team can create your artwork layout for you. Need help? Just ask we can assist with your order.

# FEATURES OF THE Q8

What makes the Q8 Marquees so different and unique from all others.

1.2m full perimeter walls (2) and 1.2m internal partition walls (2).

1.2m full perimeter walls (2) and 3m internal partition half wall.