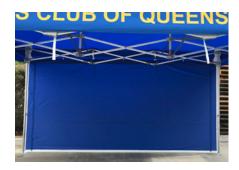

Custom marquee with a standard blue full wall.

Custom marquee with custom 3m half wall.