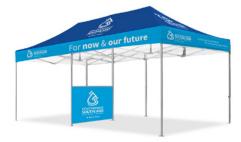

Custom marquee with a standard blue full wall.

Custom marquee with custom 3m half wall.