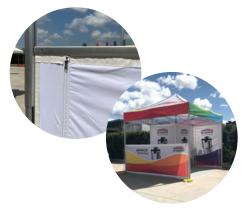

# FEATURES OF THE Q8

What makes the Q8 Marquees so different and unique from all others.

1.2m full perimeter walls (2) and 1.2m internal partition walls (2).

1.2m full perimeter walls (2) and 3m internal partition half wall.

Custom marquee with a standard blue full wall.

Custom marquee with custom 3m half wall.