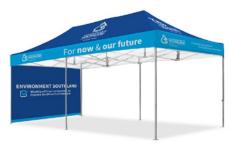

### **INTERNAL PARTITION** Q8 FULL WALLS

Partition walls can be configured to make internal walls, the kedar system and the use of extra legs are the Q8 difference.

### **PARTITION** Q8 HALF WALLS

Half walls use kedar wall bars to secure the top and bottom and track into the canopy legs on the sides.