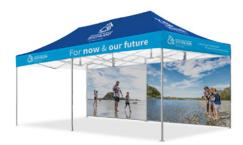

# FEATURES OF THE Q8

What makes the Q8 Marquees so different and unique from all others.

1.2m full perimeter walls (2) and 1.2m internal partition walls (2).

1.2m full perimeter walls (2) and 3m internal partition half wall.

Custom marquee with a standard blue full wall.

Custom marquee with custom 3m half wall.