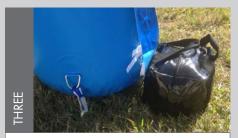

As soon as pressure is correct proceed to attach sandbags or pins to legs using D Rings.

Remove ground sheet.

### **ACCESSORIES**

Pins

Sandbags

Pump

Repair Kit

Gauage

Generator

Extension Lead