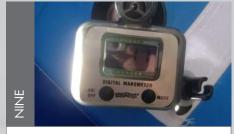

During the inflation process raise legs into the centre until all legs are upright.

Ensure all legs are lined up and roof is centred. Check frame is firm (do not overinflate).

Check pressure on gauge, gauge should read approx 1 psi. Remove pump.