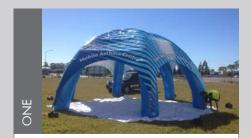

During the inflation process raise legs into the centre until all legs are upright.

Ensure all legs are lined up and roof is centred. Check frame is firm (do not overinflate).

Check pressure on gauge, gauge should read approx 1 psi. Remove pump.