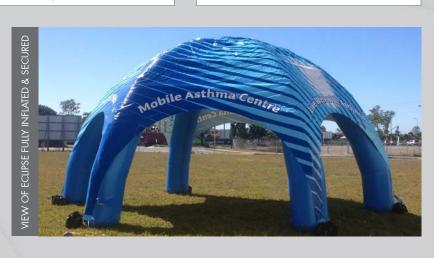

During the inflation process raise legs into the centre until all legs are upright.

Ensure all legs are lined up and roof is centred. Check frame is firm (do not overinflate).

Check pressure on gauge, gauge should read approx 1 psi. Remove pump.