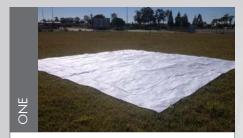

### **SETUP - INFLATION**

Recommended procedure below. For safety reasons it is recommended that 2 persons set up any marquee.

Ensure area is free from any sharp objects & overhead objects.

Layout ground sheet into position.