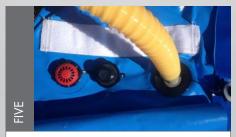

Remove marquee from protective cover

Roll out the marquee.

Roll out marquee flat ensuring the frame tubes are not tangled.

Connect pump to inlet valve using the (OUT) end of pump.

Turn pump on and proceed to inflate.

During the inflation process raise legs into the centre until all legs are upright.

Ensure all legs are lined up and roof is centred. Check frame is firm (do not overinflate).

Check pressure on gauge, gauge should read approx 1 psi. Remove pump.