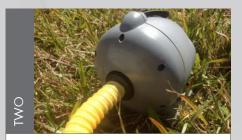

Remove marquee from protective cover

Roll out the marquee.

Roll out marquee flat ensuring the frame tubes are not tangled.

Connect pump to inlet valve using the (OUT) end of pump.

Turn pump on and proceed to inflate.

During the inflation process raise legs into the centre until all legs are upright.

Ensure all legs are lined up and roof is centred. Check frame is firm (do not overinflate).

Check pressure on gauge, gauge should read approx 1 psi. Remove pump.