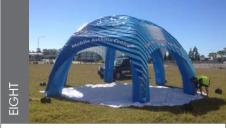

During the inflation process raise legs into the centre until all legs are upright.

Ensure all legs are lined up and roof is centred. Check frame is firm (do not overinflate).

Check pressure on gauge, gauge should read approx 1 psi. Remove pump.

As soon as pressure is correct proceed to attach sandbags or pins to legs using D Rings.

Remove ground sheet.