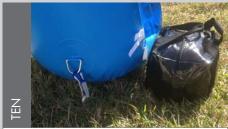

As soon as pressure is correct proceed to attach sandbags or pins to legs using D Rings.

Remove ground sheet.