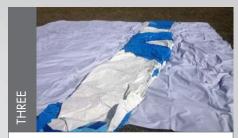

Connect pump to inlet valve using the (IN) end of pump. Turn pump on and proceed to deflate.

Remove all sandbags and pins and store.

Continue to deflate and pull legs out to lay inflatable flat.

Fold legs on top of each other.

Proceed to roll marquee up.
Pack marquee into protective cover.
Roll up ground sheet and store pump.