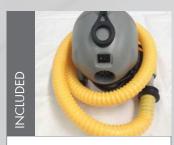

Remove marquee from protective cover

Roll out the marquee.

Roll out marquee flat ensuring the frame tubes are not tangled.

Connect pump to inlet valve using the (OUT) end of pump.

Turn pump on and proceed to inflate.

Connect pump to inlet valve using the (IN) end of pump. Turn pump on and proceed to deflate.

Remove all sandbags and pins and store.

Continue to deflate and pull legs out to lay inflatable flat.

Fold legs on top of each other.

### **ACCESSORIES**

Pins

Sandbags

Pump

Repair Kit

Gauage

Generator

Extension Lead