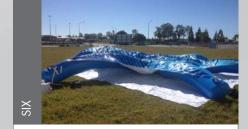

## **BACK DOWN - DEFLATION**

Recommended procedure below. For safety reasons it is recommended that 2 persons set up any marquee.

Ensure area is free from any sharp objects & overhead objects.

Lay ground sheet out into position to protect inflatable.

Connect pump to inlet valve using the (IN) end of pump. Turn pump on and proceed to deflate.

Remove all sandbags and pins and store.

Continue to deflate and pull legs out to lay inflatable flat.

Fold legs on top of each other.