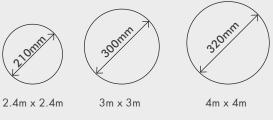

# The Cube

Fantastic for big events where you need major impact!

2.4m x 2.4m x 2.4m / 3m x 3m x 3m / 4m x 4m x 4m

#### PRODUCT PHOTOS

<image>

| ITEM                   | SPECIFICATION                                                                         |              |              |
|------------------------|---------------------------------------------------------------------------------------|--------------|--------------|
| Size                   | 2.4m x 2.4m x 2.4m                                                                    | 3m x 3m x 3m | 4m x 4m x 4m |
| Height                 | 2.4m                                                                                  | 3m           | 4m           |
| Weight                 | 25kg                                                                                  | 32kg         | 40kg         |
| Clearance              | 2.1m                                                                                  | 2.7m         | 3.7m         |
| Cubic Dimension        | 0.2cbm                                                                                | 0.25cbm      | 0.3cbm       |
| Wall Fabric            | 500D PVC Coated Polyester<br>580GSM PVC                                               |              |              |
| Frame Fabric           | 0.95mm PVC (available colours shown below)                                            |              |              |
| Features               | Over Pressure Relief Valve System                                                     |              |              |
| Package includes:      | Price Includes: Roof & Floor Panels, Sandbags, PVC<br>Carry Bag, Repair Kit & Blowers |              |              |
| Engineer Certification | Fire Action Analysis                                                                  |              |              |