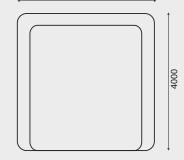

# The Cube

Fantastic for big events where you need major impact!

2.4m x 2.4m x 2.4m / 3m x 3m x 3m / 4m x 4m x 4m