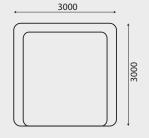

# The Cube

Fantastic for big events where you need major impact!

2.4m x 2.4m x 2.4m / 3m x 3m x 3m / 4m x 4m x 4m