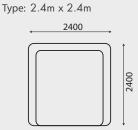

| 0.25cbm      | 0.3cbm       |
| Wall Fabric            | 500D PVC Coated Polyester<br>580GSM PVC                                               |              |              |
| Frame Fabric           | 0.95mm PVC (available colours shown below)                                            |              |              |
| Features               | Over Pressure Relief Valve System                                                     |              |              |
| Package includes:      | Price Includes: Roof & Floor Panels, Sandbags, PVC<br>Carry Bag, Repair Kit & Blowers |              |              |
| Engineer Certification | Fire Action Analysis                                                                  |              |              |

## TECHNICAL DIAGRAMS



#### Type: 3m x 3m







4000

# PROFILES

Framework Main profile dimensions







# Full Walls or Half Walls Plain / Printed

## ADDITIONAL FEATURES

Extreme marquees are leaders in marquee design and innovation. Designing new, advanced and radical shaped marquees is our speciality.

However with design comes safety issues. Extreme Marquees has recently engineered its own Patent pending technology Safety air release system (SARS tm) to prevent accidental over inflation of our inflatable range.

All Extreme inflatable marquees are fitted with this patent pending safety valve and THERMAL WELDED with German technology.

# CUSTOM PRINTING

Extreme Marquees want to produce your ultimate marketing product. Our full colour digital printing process will add all graphics, logos or photographs