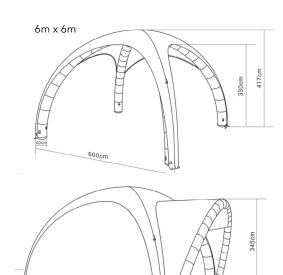

INFLATABLE TENTS  $3m \times 3m \mid 4m \times 4m \mid 5m \times 5m \mid 6m \times 6m$ 

| ITEM                   | SPECIFICATION                                   |        |        |        |
|------------------------|-------------------------------------------------|--------|--------|--------|
| Size                   | 3x3m                                            | 4x4m   | 5x5m   | 6x6m   |
| Height                 | 2650mm                                          | 2750mm | 3450mm | 4170mm |
| Clearance              | 2200mm                                          | 2250mm | 2750mm | 3300mm |
| Frame Weight           | 6.3kg                                           | 10.3kg | 15.3kg | 22.6kg |
| Roof Weight            | 2.85kg                                          | 3.5kg  | 5.85kg | 7.8kg  |
| Box Dimensions         |                                                 | 70x38x | 70x38x | 90x45x |
|                        |                                                 | 38cm   | 38cm   | 45cm   |
| Frame Profile Diameter | 200mm                                           | 250mm  | 330mm  | 400mm  |
| Max Wind Speed         | 50mph (80km/h)                                  |        |        |        |
| Framework Material     | Thermoplastic Polyurethane (TPU) with sleeve    |        |        |        |
| Frame Colours          | Black, Blue, Red and White                      |        |        |        |
| Fabric                 | Plain 500D PVC Coated Polyester                 |        |        |        |
| Plain / Printed        | Printed 600D PU Coated Polyester                |        |        |        |
| Inflatable Includes    | Tie Down Ropes, Steel Stakes, Protective Cover, |        |        |        |
|                        | Battery Electric Pump, Water Weights            |        |        |        |
| Water Weights          | 15kg                                            | 15kg   | 15kg   | 30kg   |