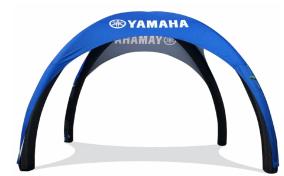

## ADDITIONAL INFORMATION

The Alpha is a lightweight, high-pressure inflatable tent with an elegant and striking design. This inflatable shelter is available in a variety of sizes from our compact 3x3m to a massive 6x6m. Setup is quick and easy, and the roof is attached to the inflatable tent frame for an even more convenient setup.

An optional awning can also be added to one or all sides. The legs have additional valves so water can be added to provide ballast / counterweight when used outdoors for events or promotions.