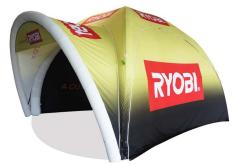

## ADDITIONAL INFORMATION

The Alpha is a lightweight, high-pressure inflatable tent with an elegant and striking design. This inflatable shelter is available in a variety of sizes from our compact 3x3m to a massive 6x6m. Setup is quick and easy, and the roof is attached to the inflatable tent frame for an even more convenient setup.

An optional awning can also be added to one or all sides. The legs have additional valves so water can be added to provide ballast / counterweight when used outdoors for events or promotions.