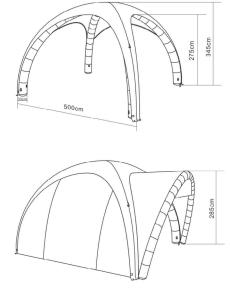

|        |
|                        | Battery Electric Pump, Water Weights            |        |        |        |
| Water Weights          | 15kg                                            | 15kg   | 15kg   | 30kg   |

## ADDITIONAL INFORMATION

The Alpha is a lightweight, high-pressure inflatable tent with an elegant and striking design. This inflatable shelter is available in a variety of sizes from our compact 3x3m to a massive 6x6m. Setup is quick and easy, and the roof is attached to the inflatable tent frame for an even more convenient setup.

An optional awning can also be added to one or all sides. The legs have additional valves so water can be added to provide ballast / counterweight when used outdoors for events or promotions.



## **TECHNICAL DIAGRAMS**

4m x 4m



5m x 5m