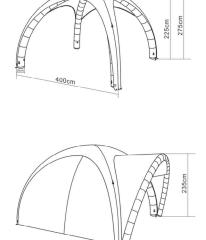

|        |        |
|                        | Battery Electric Pump, Water Weights            |        |        |        |
| Water Weights          | 15kg                                            | 15kg   | 15kg   | 30kg   |

## ADDITIONAL INFORMATION

The Alpha is a lightweight, high-pressure inflatable tent with an elegant and striking design. This inflatable shelter is available in a variety of sizes from our compact 3x3m to a massive 6x6m. Setup is quick and easy, and the roof is attached to the inflatable tent frame for an even more convenient setup.

An optional awning can also be added to one or all sides. The legs have additional valves so water can be added to provide ballast / counterweight when used outdoors for events or promotions.



## **TECHNICAL DIAGRAMS**

4m x 4m



5m x 5m