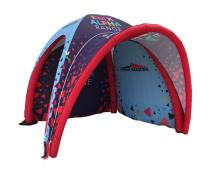

## ADDITIONAL INFORMATION

The Alpha is a lightweight, high-pressure inflatable tent with an elegant and striking design. This inflatable shelter is available in a variety of sizes from our compact 3x3m to a massive 6x6m. Setup is quick and easy, and the roof is attached to the inflatable tent frame for an even more convenient setup.

An optional awning can also be added to one or all sides. The legs have additional valves so water can be added to provide ballast / counterweight when used outdoors for events or promotions.