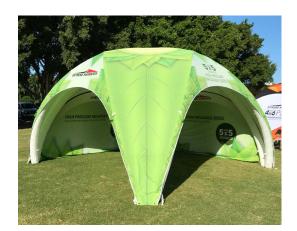

## ADDITIONAL INFORMATION

The Beta is our mid-sized lightweight, high-pressure inflatable marquee. Ideal for the professional event exhibitor this inflatable can easily fit into the boot of the smallest car. The design is as elegant as it is striking. Set-up is fast and easy. Simply roll it out and inflate. The roof can remain attached to the frame for even faster set-up. Wall panels are also available and can be plain or fully custom printed. The legs have additional valves so that water can be added to provide ballast when used outdoors.