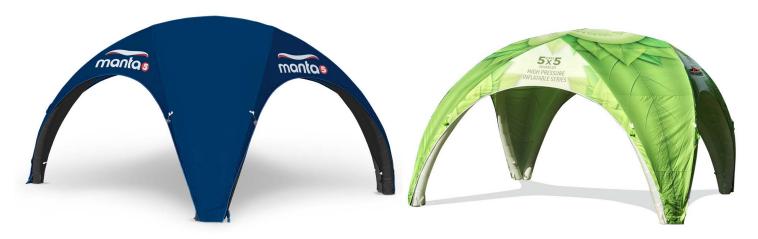

## ADDITIONAL INFORMATION

The Beta is our mid-sized lightweight, high-pressure inflatable marquee. Ideal for the professional event exhibitor this inflatable can easily fit into the boot of the smallest car. The design is as elegant as it is striking. Set-up is fast and easy. Simply roll it out and inflate. The roof can remain attached to the frame for even faster set-up. Wall panels are also available and can be plain or fully custom printed. The legs have additional valves so that water can be added to provide ballast when used outdoors.