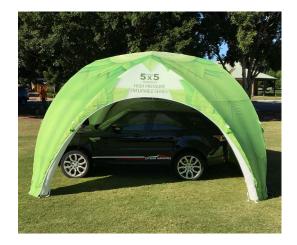

## ADDITIONAL INFORMATION

The Beta is our mid-sized lightweight, high-pressure inflatable marquee. Ideal for the professional event exhibitor this inflatable can easily fit into the boot of the smallest car. The design is as elegant as it is striking. Set-up is fast and easy. Simply roll it out and inflate. The roof can remain attached to the frame for even faster set-up. Wall panels are also available and can be plain or fully custom printed. The legs have additional valves so that water can be added to provide ballast when used outdoors.