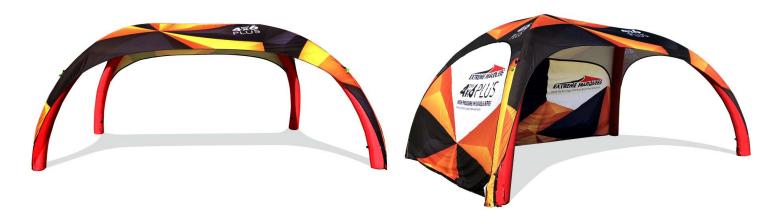

## ADDITIONAL INFORMATION

The Delta is a unique inflatable dome shelter with winged legs for even greater surface area. The roof of the frame also features a stylish shape for some extra flair at your next exhibition or outdoor event and can remain attached for an even quicker setup. Covering an area of 4x6m, this is a unique outdoor inflatable shelter that's sure to turn heads.

The Delta inflatable dome marquee can be custom printed and the frame is available in a variety of colours. The legs of this inflatable dome frame also feature water valves to provide extra stability in stronger winds.