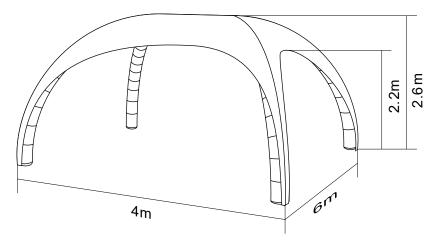

| ITEM                    | SPECIFICATION                                   |
|-------------------------|-------------------------------------------------|
| Size                    | 4m x 6m                                         |
| Height                  | 2750mm                                          |
| Clearance               | 2250mm                                          |
| Frame & Roof Weight     | 15kg                                            |
| Frame Box Dimensions    | 80cm x 60cm x 40cm                              |
| Frame Profile Diameter  | 2650mm                                          |
| Framework               | Thermoplastic polyurethane (TPU) with sleeve    |
| Frame Colours           | Black, Blue, Red and White                      |
| Fabric                  | Plain 500D PVC Coated Polyester                 |
| Plain / Printed         | Printed 600D PU Coated Polyester                |
| Inflatable Includes     | Tie Down Ropes, Steel Stakes, Protective Cover, |
|                         | Battery Electric Pump, 15kg Water Weights       |
| Manufacturer's Warranty | Frame 5 Year / Polyester Plain & Printed 1 Year |