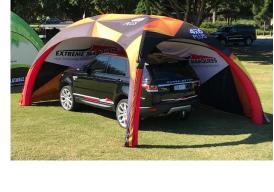

## ADDITIONAL INFORMATION

The Delta is a unique inflatable dome shelter with winged legs for even greater surface area. The roof of the frame also features a stylish shape for some extra flair at your next exhibition or outdoor event and can remain attached for an even quicker setup. Covering an area of 4x6m, this is a unique outdoor inflatable shelter that's sure to turn heads.

The Delta inflatable dome marquee can be custom printed and the frame is available in a variety of colours. The legs of this inflatable dome frame also feature water valves to provide extra stability in stronger winds.