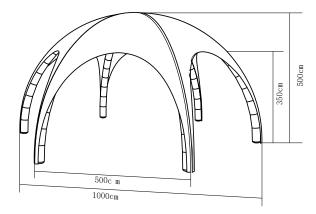

HIGH PRESSURE INFLATABLE 8m x 8m | 10m x 10m

| ITEM                    | SPECIFICATION                                   |                    |
|-------------------------|-------------------------------------------------|--------------------|
| Size                    | 8m x 8m                                         | 10m x 10m          |
| Height                  | 4m                                              | 5m                 |
| Clearance               | 2.8m                                            | 3.5m               |
| Frame Weight            | 28kg                                            | 45kg               |
| Roof Weight             | 12kg                                            | 18kg               |
| Frame Box Dimensions    | 80cm x 60cm x 40cm                              | 60cm x 60cm x 80cm |
| Frame Profile Diameter  | 330mm                                           | 400m               |
| Framework               | Thermoplastic polyurethane (TPU) with sleeve    |                    |
| Frame Colours           | Black, Blue, Red and White                      |                    |
| Fabric                  | Plain 500D PVC Coated Polyester                 |                    |
| Plain / Printed         | Printed 600D PU Coated Polyester                |                    |
| Inflatable Includes     | Tie Down Ropes, Steel Stakes, Protective Cover, |                    |
|                         | Electric Pump and Water Weights.                |                    |
| Water Weights           | 30kg                                            | 30kg               |
| Manufacturer's Warranty | Frame 5 Year / Polyester Plain & Printed 1 Year |                    |