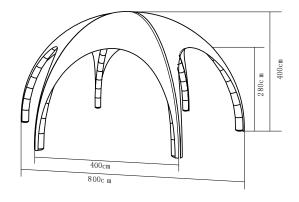

HIGH PRESSURE INFLATABLE 8m x 8m | 10m x 10m

| ITEM                    | SPECIFICATION                                   |                    |
|-------------------------|-------------------------------------------------|--------------------|
| Size                    | 8m x 8m                                         | 10m x 10m          |
| Height                  | 4m                                              | 5m                 |
| Clearance               | 2.8m                                            | 3.5m               |
| Frame Weight            | 28kg                                            | 45kg               |
| Roof Weight             | 12kg                                            | 18kg               |
| Frame Box Dimensions    | 80cm x 60cm x 40cm                              | 60cm x 60cm x 80cm |
| Frame Profile Diameter  | 330mm                                           | 400m               |
| Framework               | Thermoplastic polyurethane (TPU) with sleeve    |                    |
| Frame Colours           | Black, Blue, Red and White                      |                    |
| Fabric                  | Plain 500D PVC Coated Polyester                 |                    |
| Plain / Printed         | Printed 600D PU Coated Polyester                |                    |
| Inflatable Includes     | Tie Down Ropes, Steel Stakes, Protective Cover, |                    |
|                         | Electric Pump and Water Weights.                |                    |
| Water Weights           | 30kg                                            | 30kg               |
| Manufacturer's Warranty | Frame 5 Year / Polyester Plain & Printed 1 Year |                    |