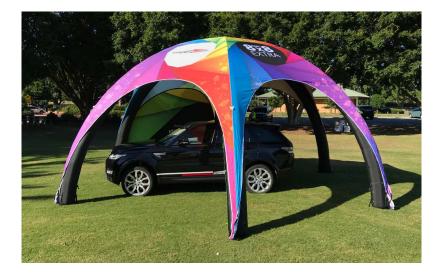

## ADDITIONAL INFORMATION

The Gamma inflatable tent is a stand-out high pressure shelter with a unique design, featuring multiple legs for an open and welcoming outdoor space. The curved design provides strength and stability and covering a massive 8x8m surface area, the Gamma inflatable dome is perfect for outdoor events and exhibitions.