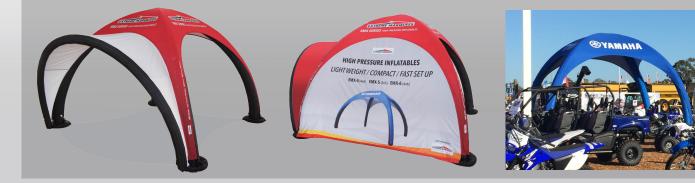

## COMPACT & LIGHT WEIGHT

| ITEM                      | SPECIFICATION                                             |            |            |            |
|---------------------------|-----------------------------------------------------------|------------|------------|------------|
| Size                      | 3m x 3m                                                   | 4m x 4m    | 5m x 5m    | 6m x 6m    |
| Height                    | 275cm                                                     | 275cm      | 345cm      | 417cm      |
| Clearance                 | 225cm                                                     | 225cm      | 275cm      | 330cm      |
| Frame & Roof Weight       | 10kg                                                      | 15kg       | 24kg       | 34kg       |
| Frame Box Dimensions      | 70x38x38cm                                                | 70x38x38cm | 70x38x38cm | 90x45x45cm |
| Frame Profile Diameter    | 260mm                                                     | 260mm      | 330mm      | 400mm      |
| Framework                 | Thermoplastic polyurethane (TPU) with sleeve              |            |            |            |
| Frame Colours             | Black, Blue, Red and White                                |            |            |            |
| Fabric<br>Plain / Printed | Commercial Grade UV50+<br>Waterproof PVC Coated Polyester |            |            |            |
| Marquee Includes          | Tie Down Ropes, Steel Pins & Protective Cover             |            |            |            |

# TECHNICAL DIAGRAMS