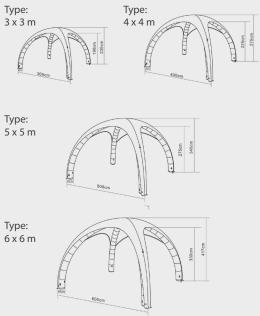

|
| Frame Box Dimensions      | 70x38x38cm                                                | 70x38x38cm | 70x38x38cm | 90x45x45cm |
| Frame Profile Diameter    | 260mm                                                     | 260mm      | 330mm      | 400mm      |
| Framework                 | Thermoplastic polyurethane (TPU) with sleeve              |            |            |            |
| Frame Colours             | Black, Blue, Red and White                                |            |            |            |
| Fabric<br>Plain / Printed | Commercial Grade UV50+<br>Waterproof PVC Coated Polyester |            |            |            |
| Marquee Includes          | Tie Down Ropes, Steel Pins & Protective Cover             |            |            |            |

# TECHNICAL DIAGRAMS



#### HIGH PRESSURE INFLATABLES COLOUR RANGE EMF - EMX - OMEGA7



### ADDITIONAL FEATURES

A perfect blend of inspiration and creativity, the all new Extreme Marquees EMX Series high pressure inflatables will turn heads at any events. Advanced technology means the new EMX series is light, compact, fast to set up and importantly strong and sturdy in design. The EMX marquees symmetrical and streamed lined design makes it one of the most elegant promotional structures in our range. Highlighting the high quality fabrics, meticulous craftsmanship and detailed design elements, the EMX series provides the perfect branded solution for your next event. The strength of this structure comes from an internal tube, encased in a special lightweight advanced webbed fabric that enables a high internal p