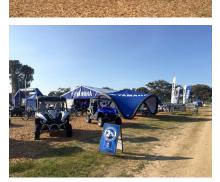

## ADDITIONAL INFORMATION

The Omega is one of the most unique inflatable marquee products in the EMX range, featuring a sleek design with both curve and structure. Spanning a massive 7x7m area, the spectacular design of the Omega inflatable marquee is both eye-catching and functional.

Setup is super easy - simply roll out the structure and inflate! To further enhance the design of the Omega inflatable marquee, Extreme Marquees also offers a range of custom printing options featuring a variety of frame and fabric colours.