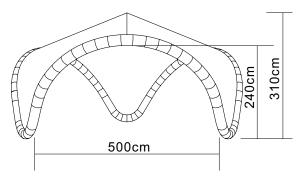

INFLATABLE TENTS 6.7m x 6.7m

| ITEM                      | SPECIFICATION                                                                                |
|---------------------------|----------------------------------------------------------------------------------------------|
| Size                      | 6.7m x 6.7m                                                                                  |
| Height                    | 3100mm                                                                                       |
| Clearance                 | 2400mm                                                                                       |
| Frame & Roof Weight       | 29kg                                                                                         |
| Frame Box Dimensions      | 80cm x 60cm x 40cm                                                                           |
| Frame Profile Diameter    | 200mm                                                                                        |
| Framework                 | Thermoplastic polyurethane (TPU) with sleeve                                                 |
| Frame Colours             | Black, Blue, Red and White                                                                   |
| Fabric<br>Plain / Printed | Plain 500D PVC Coated Polyester<br>Printed 600D PU Coated Polyester                          |
| Inflatable Includes       | Tie Down Ropes, Steel Stakes, Protective Cover,<br>Battery Electric Pump, 30kg Water Weights |
| Manufacturer's Warranty   | Frame 5 Year / Polyester Plain & Printed 1 Year                                              |

**TECHNICAL DIAGRAMS** 

6.7m x 6.7m

AMAY