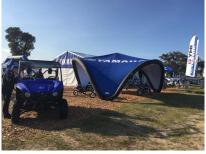

## ADDITIONAL INFORMATION

The Omega is one of the most unique inflatable marquee products in the EMX range, featuring a sleek design with both curve and structure. Spanning a massive 7x7m area, the spectacular design of the Omega inflatable marquee is both eye-catching and functional.

Setup is super easy - simply roll out the structure and inflate! To further enhance the design of the Omega inflatable marquee, Extreme Marquees also offers a range of custom printing options featuring a variety of frame and fabric colours.