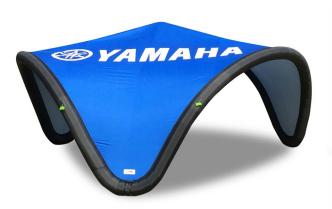

## ADDITIONAL INFORMATION

The Omega is one of the most unique inflatable marquee products in the EMX range, featuring a sleek design with both curve and structure. Spanning a massive 7x7m area, the spectacular design of the Omega inflatable marquee is both eye-catching and functional.

Setup is super easy - simply roll out the structure and inflate! To further enhance the design of the Omega inflatable marquee, Extreme Marquees also offers a range of custom printing options featuring a variety of frame and fabric colours.