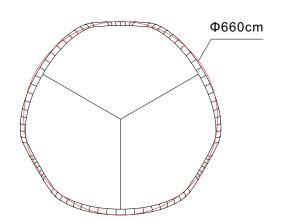

INFLATABLE TENTS 6.7m x 6.7m

| ITEM                      | SPECIFICATION                                                                                |
|---------------------------|----------------------------------------------------------------------------------------------|
| Size                      | 6.7m x 6.7m                                                                                  |
| Height                    | 3100mm                                                                                       |
| Clearance                 | 2400mm                                                                                       |
| Frame & Roof Weight       | 29kg                                                                                         |
| Frame Box Dimensions      | 80cm x 60cm x 40cm                                                                           |
| Frame Profile Diameter    | 200mm                                                                                        |
| Framework                 | Thermoplastic polyurethane (TPU) with sleeve                                                 |
| Frame Colours             | Black, Blue, Red and White                                                                   |
| Fabric<br>Plain / Printed | Plain 500D PVC Coated Polyester<br>Printed 600D PU Coated Polyester                          |
| Inflatable Includes       | Tie Down Ropes, Steel Stakes, Protective Cover,<br>Battery Electric Pump, 30kg Water Weights |
| Manufacturer's Warranty   | Frame 5 Year / Polyester Plain & Printed 1 Year                                              |

**TECHNICAL DIAGRAMS** 

6.7m x 6.7m

AMAY