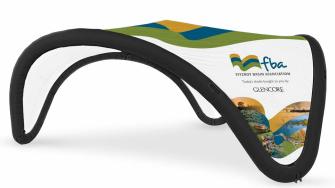

## ADDITIONAL INFORMATION

The Omega is one of the most unique inflatable marquee products in the EMX range, featuring a sleek design with both curve and structure. Spanning a massive 7x7m area, the spectacular design of the Omega inflatable marquee is both eye-catching and functional.

Setup is super easy - simply roll out the structure and inflate! To further enhance the design of the Omega inflatable marquee, Extreme Marquees also offers a range of custom printing options featuring a variety of frame and fabric colours.