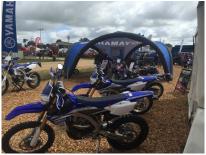

## ADDITIONAL INFORMATION

The Omega is one of the most unique inflatable marquee products in the EMX range, featuring a sleek design with both curve and structure. Spanning a massive 7x7m area, the spectacular design of the Omega inflatable marquee is both eye-catching and functional.

Setup is super easy - simply roll out the structure and inflate! To further enhance the design of the Omega inflatable marquee, Extreme Marquees also offers a range of custom printing options featuring a variety of frame and fabric colours.