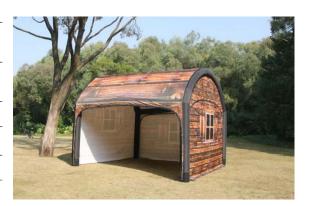

## ADDITIONAL INFORMATION

The EMX Polaris is the newest inflatable to join our Inflatable tent series. This high-pressure shelter comes in two sizes the 4x6m and the 5x10m. Both these sizes are perfect for enclosing a large out door space with minimal set up time. The Polaris frames comes with 4 colour options; white, black, red, blue. Dont forget we offer printing on all our inflatable or you can order one of our standard colours!

Walls are an optional accessory which attach by zip.

EMX product set-up instructions overview https://vimeo.com/383597730