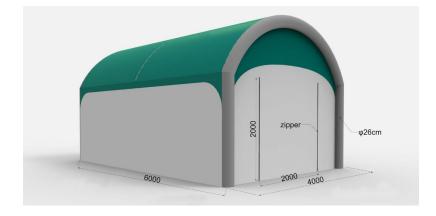

HIGH PRESSURE INFLATABLE 4m x 6m | 5m x 10m

| ITEM                      | SPECIFICATION                                                                       |                 |
|---------------------------|-------------------------------------------------------------------------------------|-----------------|
| Size                      | 4m x 6m                                                                             | 5m x 10m        |
| Height                    | 3.4m                                                                                | 3.8m            |
| Clearance                 | 2.7m                                                                                | 2.9m            |
| Weight Box 1   Box 2      | 52kg   34kg                                                                         | 60kg            |
| Pack Down Size            | 76x65x50cm   55x47x61cm                                                             | 120 x 60 x 40cm |
| Frame Profile Diameter    | 260mm                                                                               | 330m            |
| Framework                 | Thermoplastic polyurethane (TPU) with sleeve                                        |                 |
| Frame Colours             | Black, Blue, Red and White $\bullet \bullet \bullet \bigcirc$                       |                 |
| Fabric<br>Plain / Printed | Plain 500D PVC Coated Polyester<br>Printed 600D PU Coated Polyester                 |                 |
| Inflatable Includes       | Tie Down Ropes, Steel Stakes, Protective Cover,<br>Electric Pump and Water Weights. |                 |
| Water Weights             | 30kg                                                                                | 30kg            |
| Fabric Warranty           | 1 Year (Polyester Plain & Printed)                                                  |                 |
| Frame Warranty            | 6 months (TPU Frame)                                                                |                 |