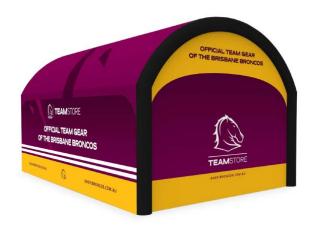

## ADDITIONAL INFORMATION

The EMX Polaris is the newest inflatable to join our Inflatable tent series. This high-pressure shelter comes in two sizes the 4x6m and the 5x10m. Both these sizes are perfect for enclosing a large out door space with minimal set up time. The Polaris frames comes with 4 colour options; white, black, red, blue. Dont forget we offer printing on all our inflatable or you can order one of our standard colours!

Walls are an optional accessory which attach by zip.

EMX product set-up instructions overview https://vimeo.com/383597730