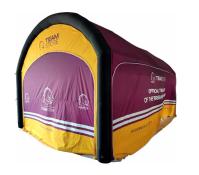

## ADDITIONAL INFORMATION

The EMX Polaris is the newest inflatable to join our Inflatable tent series. This high-pressure shelter comes in two sizes the 4x6m and the 5x10m. Both these sizes are perfect for enclosing a large out door space with minimal set up time. The Polaris frames comes with 4 colour options; white, black, red, blue. Dont forget we offer printing on all our inflatable or you can order one of our standard colours!

Walls are an optional accessory which attach by zip.

EMX product set-up instructions overview https://vimeo.com/383597730