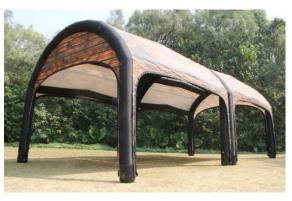

## ADDITIONAL INFORMATION

The EMX Polaris is the newest inflatable to join our Inflatable tent series. This high-pressure shelter comes in two sizes the 4x6m and the 5x10m. Both these sizes are perfect for enclosing a large out door space with minimal set up time. The Polaris frames comes with 4 colour options; white, black, red, blue. Dont forget we offer printing on all our inflatable or you can order one of our standard colours!