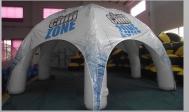

## Fantastic for big events where you need major impact!

| ITEM                   | SPECIFICATION                                                |            |        |        |        |        |
|------------------------|--------------------------------------------------------------|------------|--------|--------|--------|--------|
| Size                   | 8m (6 leg)                                                   | 8m (8 leg) | 10m    | 12m    | 15m    | 20m    |
| Height                 | 4m                                                           | 4m         | 5m     | 6m     | 7m     | 8m     |
| Weight                 | 107kg                                                        | 120kg      | 143kg  | 180kg  | 220kg  | 250kg  |
| Cubic Dimension        | 0.7cbm                                                       | 0.7cbm     | 0.8cbm | 1.2cbm | 1.7cbm | 2.2cbm |
| Clearance              | 2.4m                                                         |            |        |        |        |        |
| Roof Fabric            | 0.66mm PVC (available colours shown below)                   |            |        |        |        |        |
| Frame Fabric           | 0.95mm PVC (available colours shown below)                   |            |        |        |        |        |
| Package includes:      | Sandbags, Steel Pins, PVC Carry Bag,<br>Repair Kit & Blowers |            |        |        |        |        |
| Engineer Certification | Fire Action Analysis                                         |            |        |        |        |        |