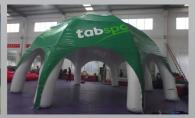

### PRODUCT PHOTOS

## Fantastic for big events where you need major impact!

| ITEM                   | SPECIFICATION                                                |            |        |        |        |        |
|------------------------|--------------------------------------------------------------|------------|--------|--------|--------|--------|
| Size                   | 8m (6 leg)                                                   | 8m (8 leg) | 10m    | 12m    | 15m    | 20m    |
| Height                 | 4m                                                           | 4m         | 5m     | 6m     | 7m     | 8m     |
| Weight                 | 107kg                                                        | 120kg      | 143kg  | 180kg  | 220kg  | 250kg  |
| Cubic Dimension        | 0.7cbm                                                       | 0.7cbm     | 0.8cbm | 1.2cbm | 1.7cbm | 2.2cbm |
| Clearance              | 2.4m                                                         |            |        |        |        |        |
| Roof Fabric            | 0.66mm PVC (available colours shown below)                   |            |        |        |        |        |
| Frame Fabric           | 0.95mm PVC (available colours shown below)                   |            |        |        |        |        |
| Package includes:      | Sandbags, Steel Pins, PVC Carry Bag,<br>Repair Kit & Blowers |            |        |        |        |        |
| Engineer Certification | Fire Action Analysis                                         |            |        |        |        |        |