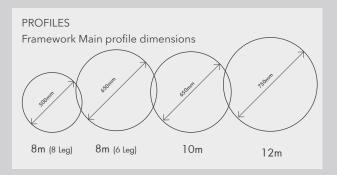

## Fantastic for big events where you need major impact!

| ITEM                   | SPECIFICATION                                                |            |        |        |        |        |
|------------------------|--------------------------------------------------------------|------------|--------|--------|--------|--------|
| Size                   | 8m (6 leg)                                                   | 8m (8 leg) | 10m    | 12m    | 15m    | 20m    |
| Height                 | 4m                                                           | 4m         | 5m     | 6m     | 7m     | 8m     |
| Weight                 | 107kg                                                        | 120kg      | 143kg  | 180kg  | 220kg  | 250kg  |
| Cubic Dimension        | 0.7cbm                                                       | 0.7cbm     | 0.8cbm | 1.2cbm | 1.7cbm | 2.2cbm |
| Clearance              | 2.4m                                                         |            |        |        |        |        |
| Roof Fabric            | 0.66mm PVC (available colours shown below)                   |            |        |        |        |        |
| Frame Fabric           | 0.95mm PVC (available colours shown below)                   |            |        |        |        |        |
| Package includes:      | Sandbags, Steel Pins, PVC Carry Bag,<br>Repair Kit & Blowers |            |        |        |        |        |
| Engineer Certification | Fire Action Analysis                                         |            |        |        |        |        |