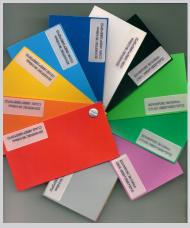

## Fantastic for big events where you need major impact!

| ITEM                   | SPECIFICATION                                                |            |        |        |        |        |
|------------------------|--------------------------------------------------------------|------------|--------|--------|--------|--------|
| Size                   | 8m (6 leg)                                                   | 8m (8 leg) | 10m    | 12m    | 15m    | 20m    |
| Height                 | 4m                                                           | 4m         | 5m     | 6m     | 7m     | 8m     |
| Weight                 | 107kg                                                        | 120kg      | 143kg  | 180kg  | 220kg  | 250kg  |
| Cubic Dimension        | 0.7cbm                                                       | 0.7cbm     | 0.8cbm | 1.2cbm | 1.7cbm | 2.2cbm |
| Clearance              | 2.4m                                                         |            |        |        |        |        |
| Roof Fabric            | 0.66mm PVC (available colours shown below)                   |            |        |        |        |        |
| Frame Fabric           | 0.95mm PVC (available colours shown below)                   |            |        |        |        |        |
| Package includes:      | Sandbags, Steel Pins, PVC Carry Bag,<br>Repair Kit & Blowers |            |        |        |        |        |
| Engineer Certification | Fire Action Analysis                                         |            |        |        |        |        |