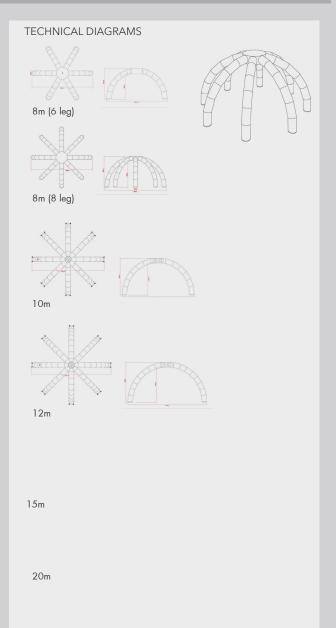

# **Eclipse Inflatable**

8m, 10m, 12m, 15m, 20m

## Fantastic for big events where you need major impact!

| ITEM                   | SPECIFICATION                                                |            |        |        |        |        |
|------------------------|--------------------------------------------------------------|------------|--------|--------|--------|--------|
| Size                   | 8m (6 leg)                                                   | 8m (8 leg) | 10m    | 12m    | 15m    | 20m    |
| Height                 | 4m                                                           | 4m         | 5m     | 6m     | 7m     | 8m     |
| Weight                 | 107kg                                                        | 120kg      | 143kg  | 180kg  | 220kg  | 250kg  |
| Cubic Dimension        | 0.7cbm                                                       | 0.7cbm     | 0.8cbm | 1.2cbm | 1.7cbm | 2.2cbm |
| Clearance              | 2.4m                                                         |            |        |        |        |        |
| Roof Fabric            | 0.66mm PVC (available colours shown below)                   |            |        |        |        |        |
| Frame Fabric           | 0.95mm PVC (available colours shown below)                   |            |        |        |        |        |
| Package includes:      | Sandbags, Steel Pins, PVC Carry Bag,<br>Repair Kit & Blowers |            |        |        |        |        |
| Engineer Certification | Fire Action Analysis                                         |            |        |        |        |        |