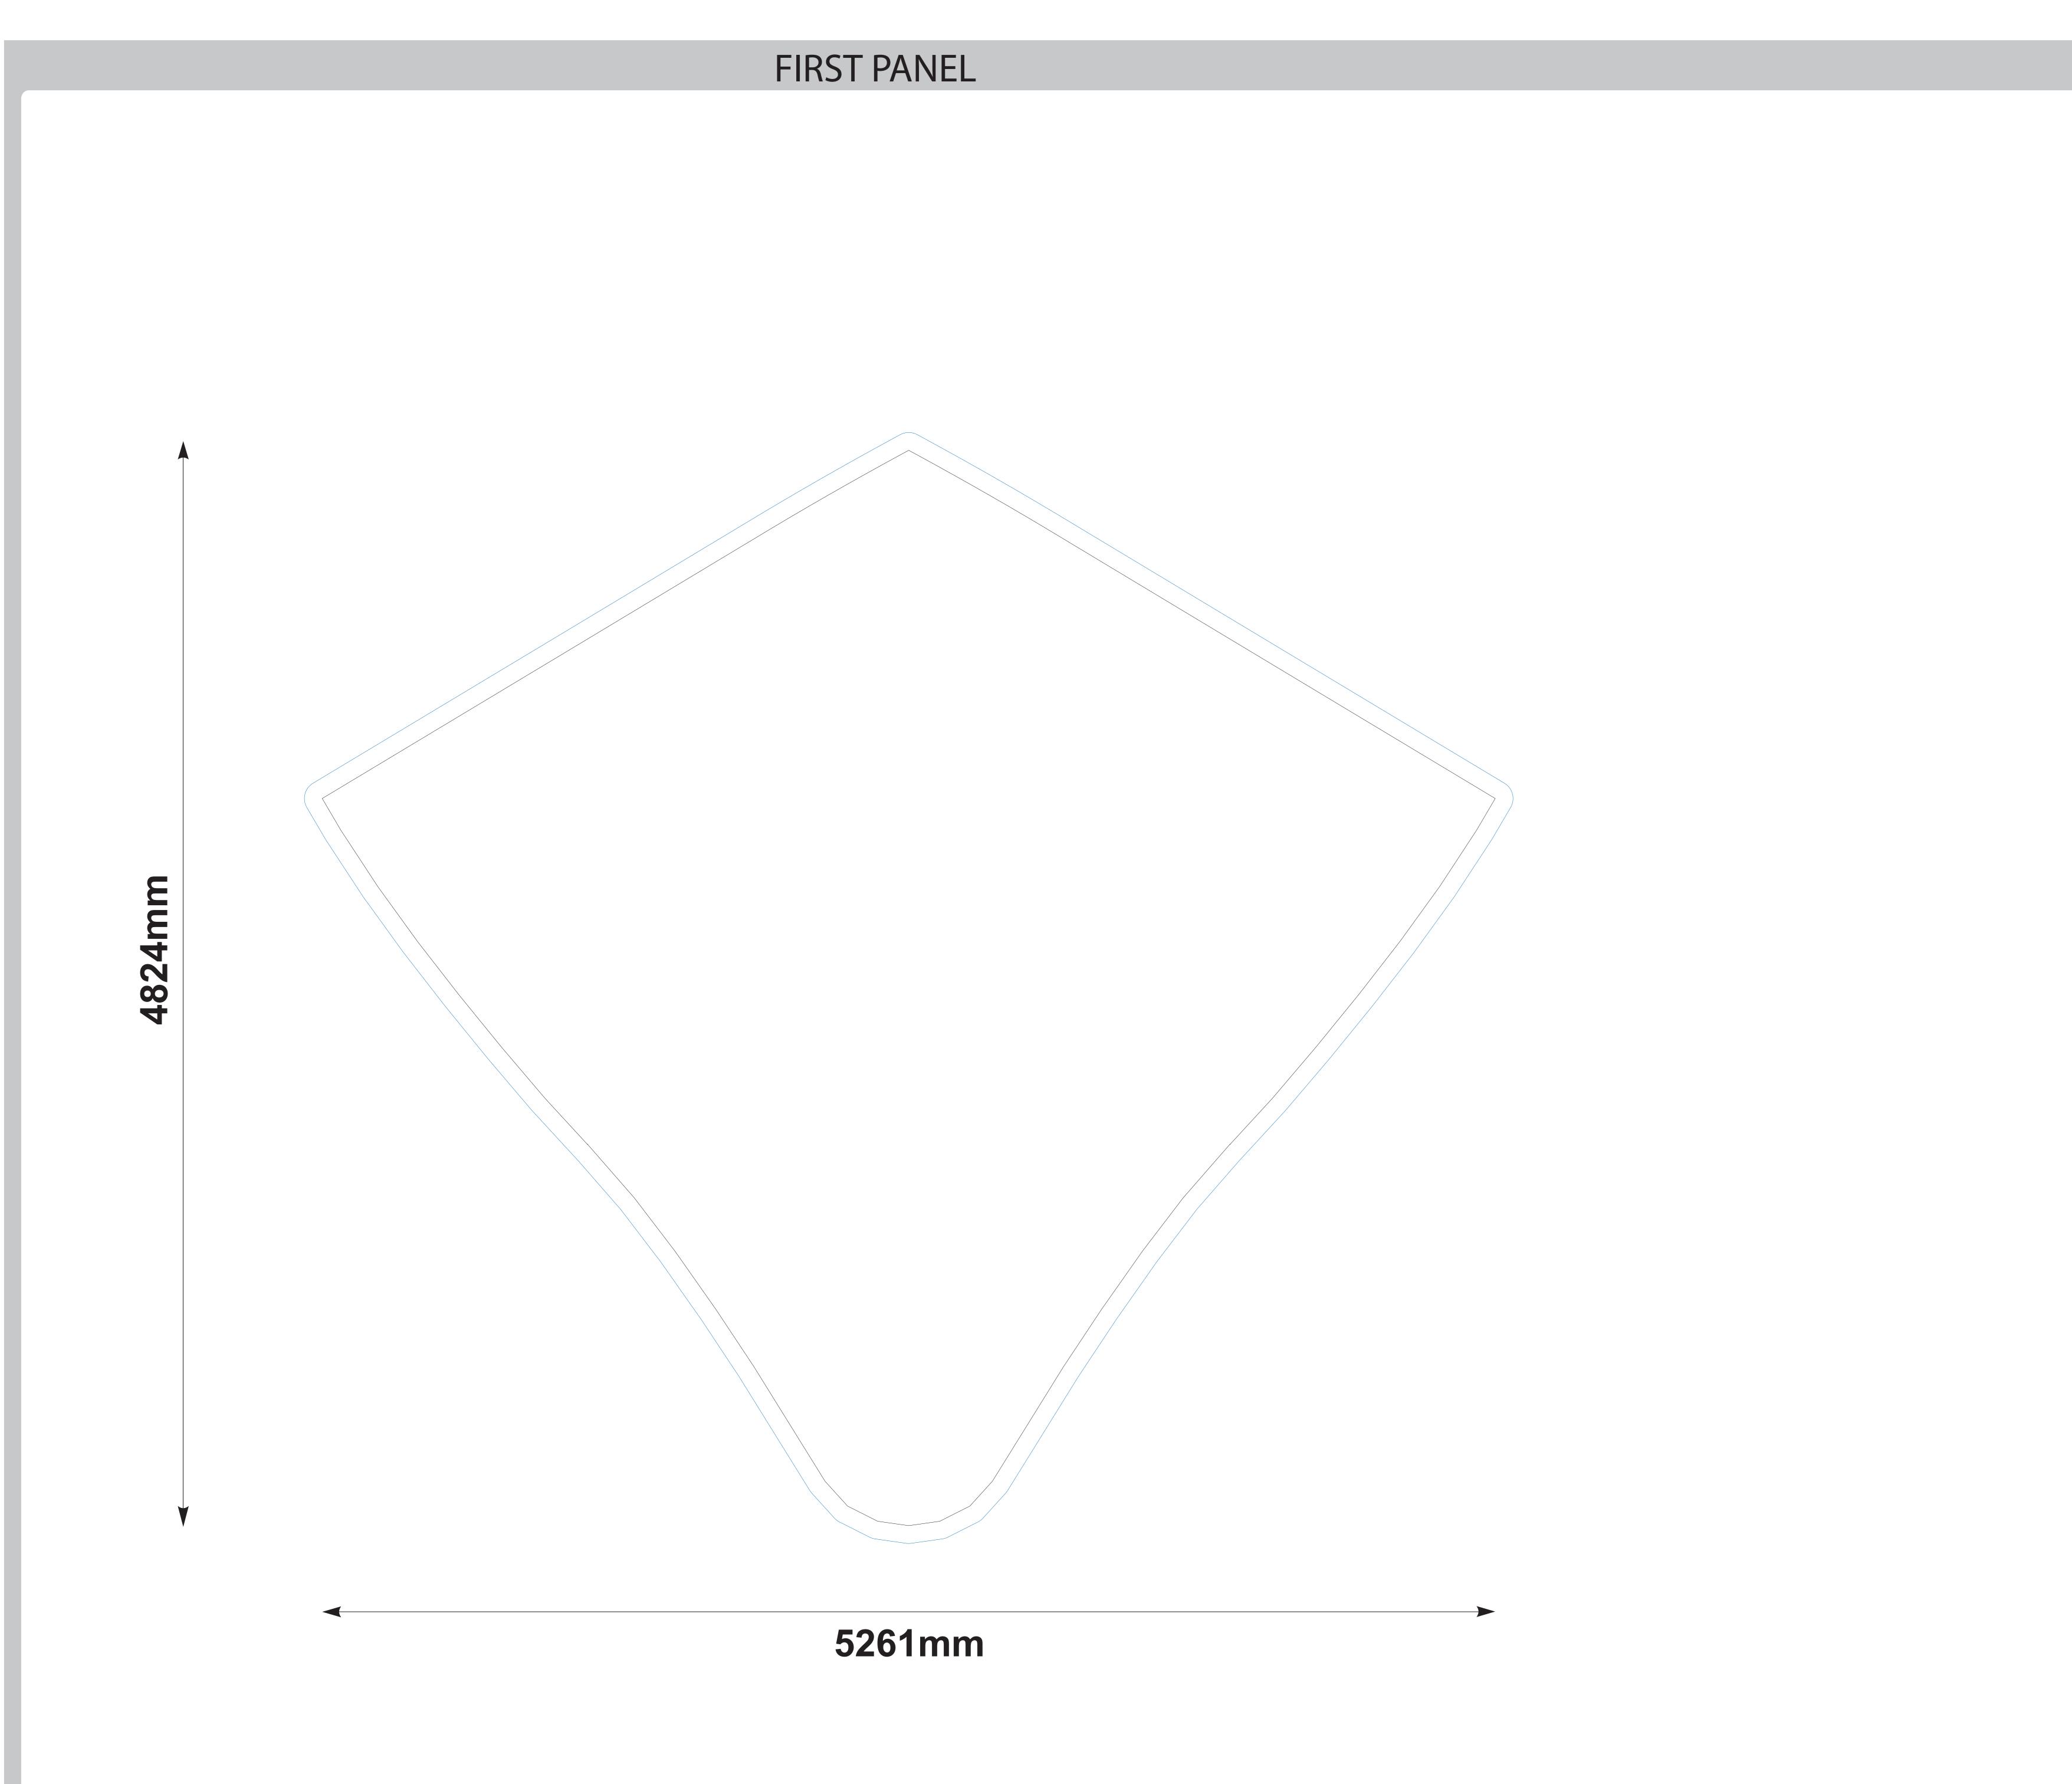

## Curve Inflatable Tent

**★** Zoom in to view your artwork (Ctrl+equal sign)

This template is designed at a 10% scale of the final product. Rasterised artwork supplied at 300dpi to suit this template size is the minimum requirement for a high quality final print.