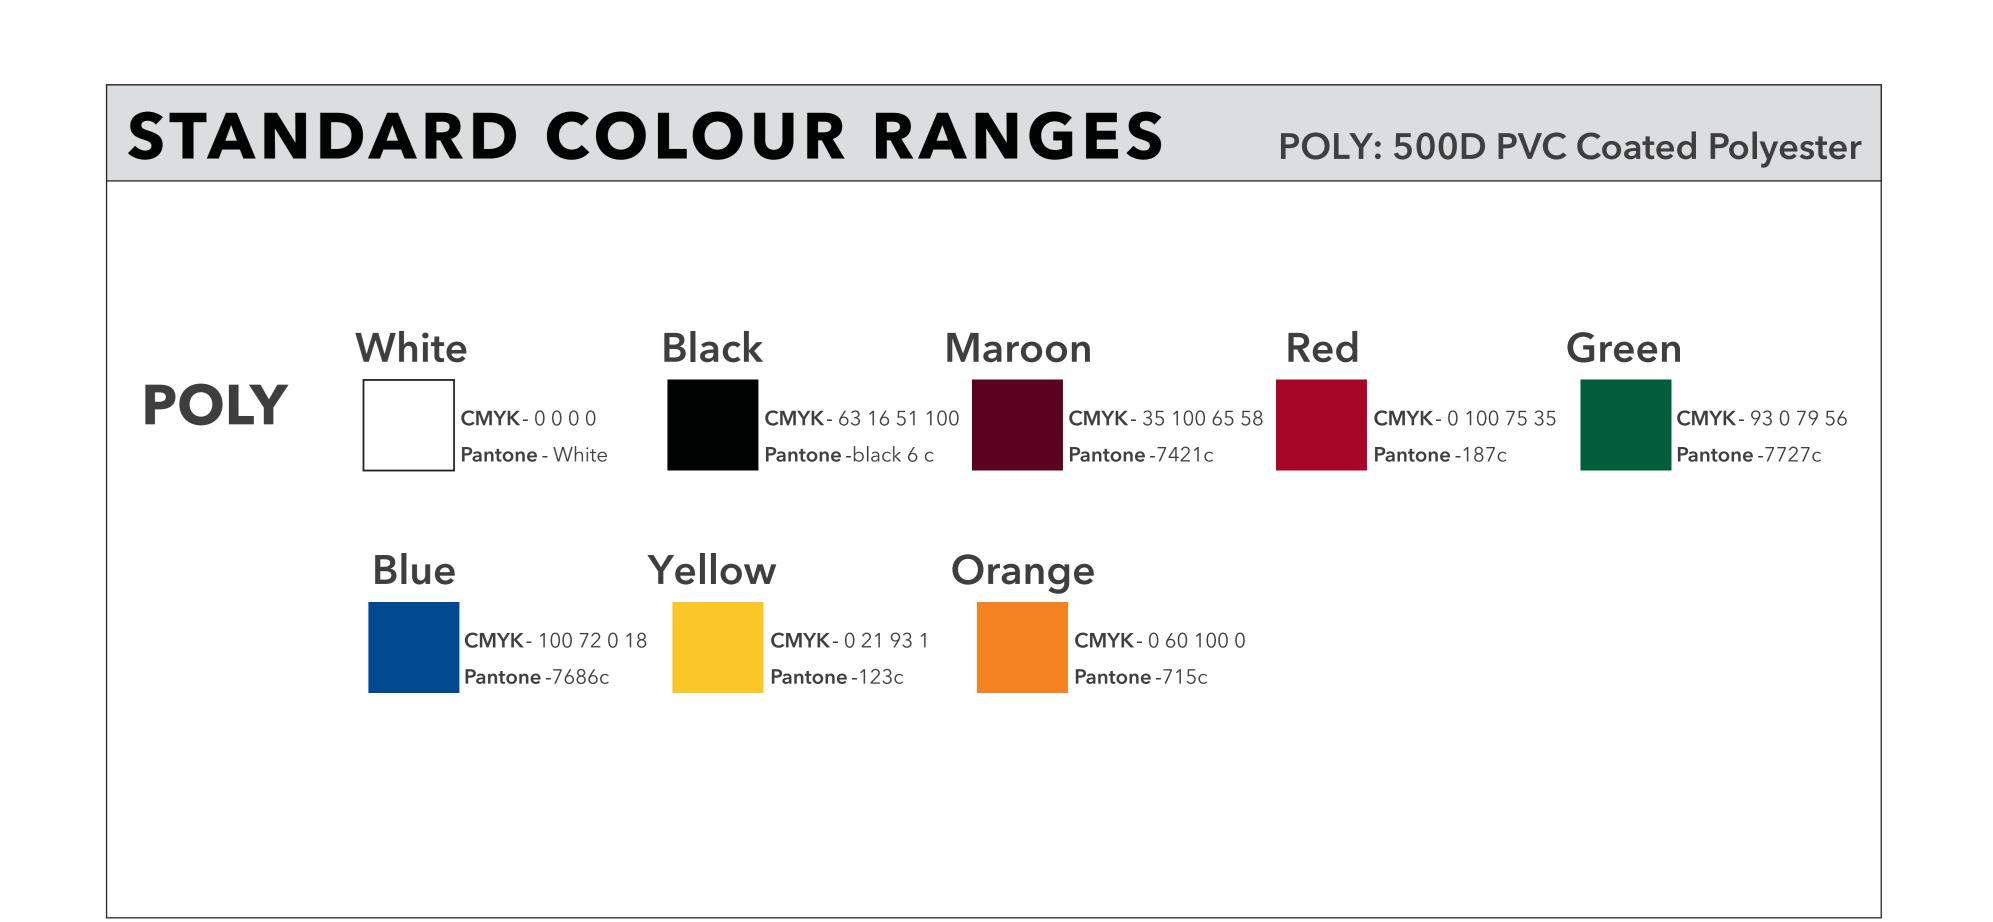

## Please Note:

All artwork is printed in CMYK, please convert all PMS or RGB artwork to equivalent CMYK colour break downs. Please be aware that slight colour variation may occur in the printing process as colours displayed on a monitor can change when printed. Place artwork in the Design Layer of this document.