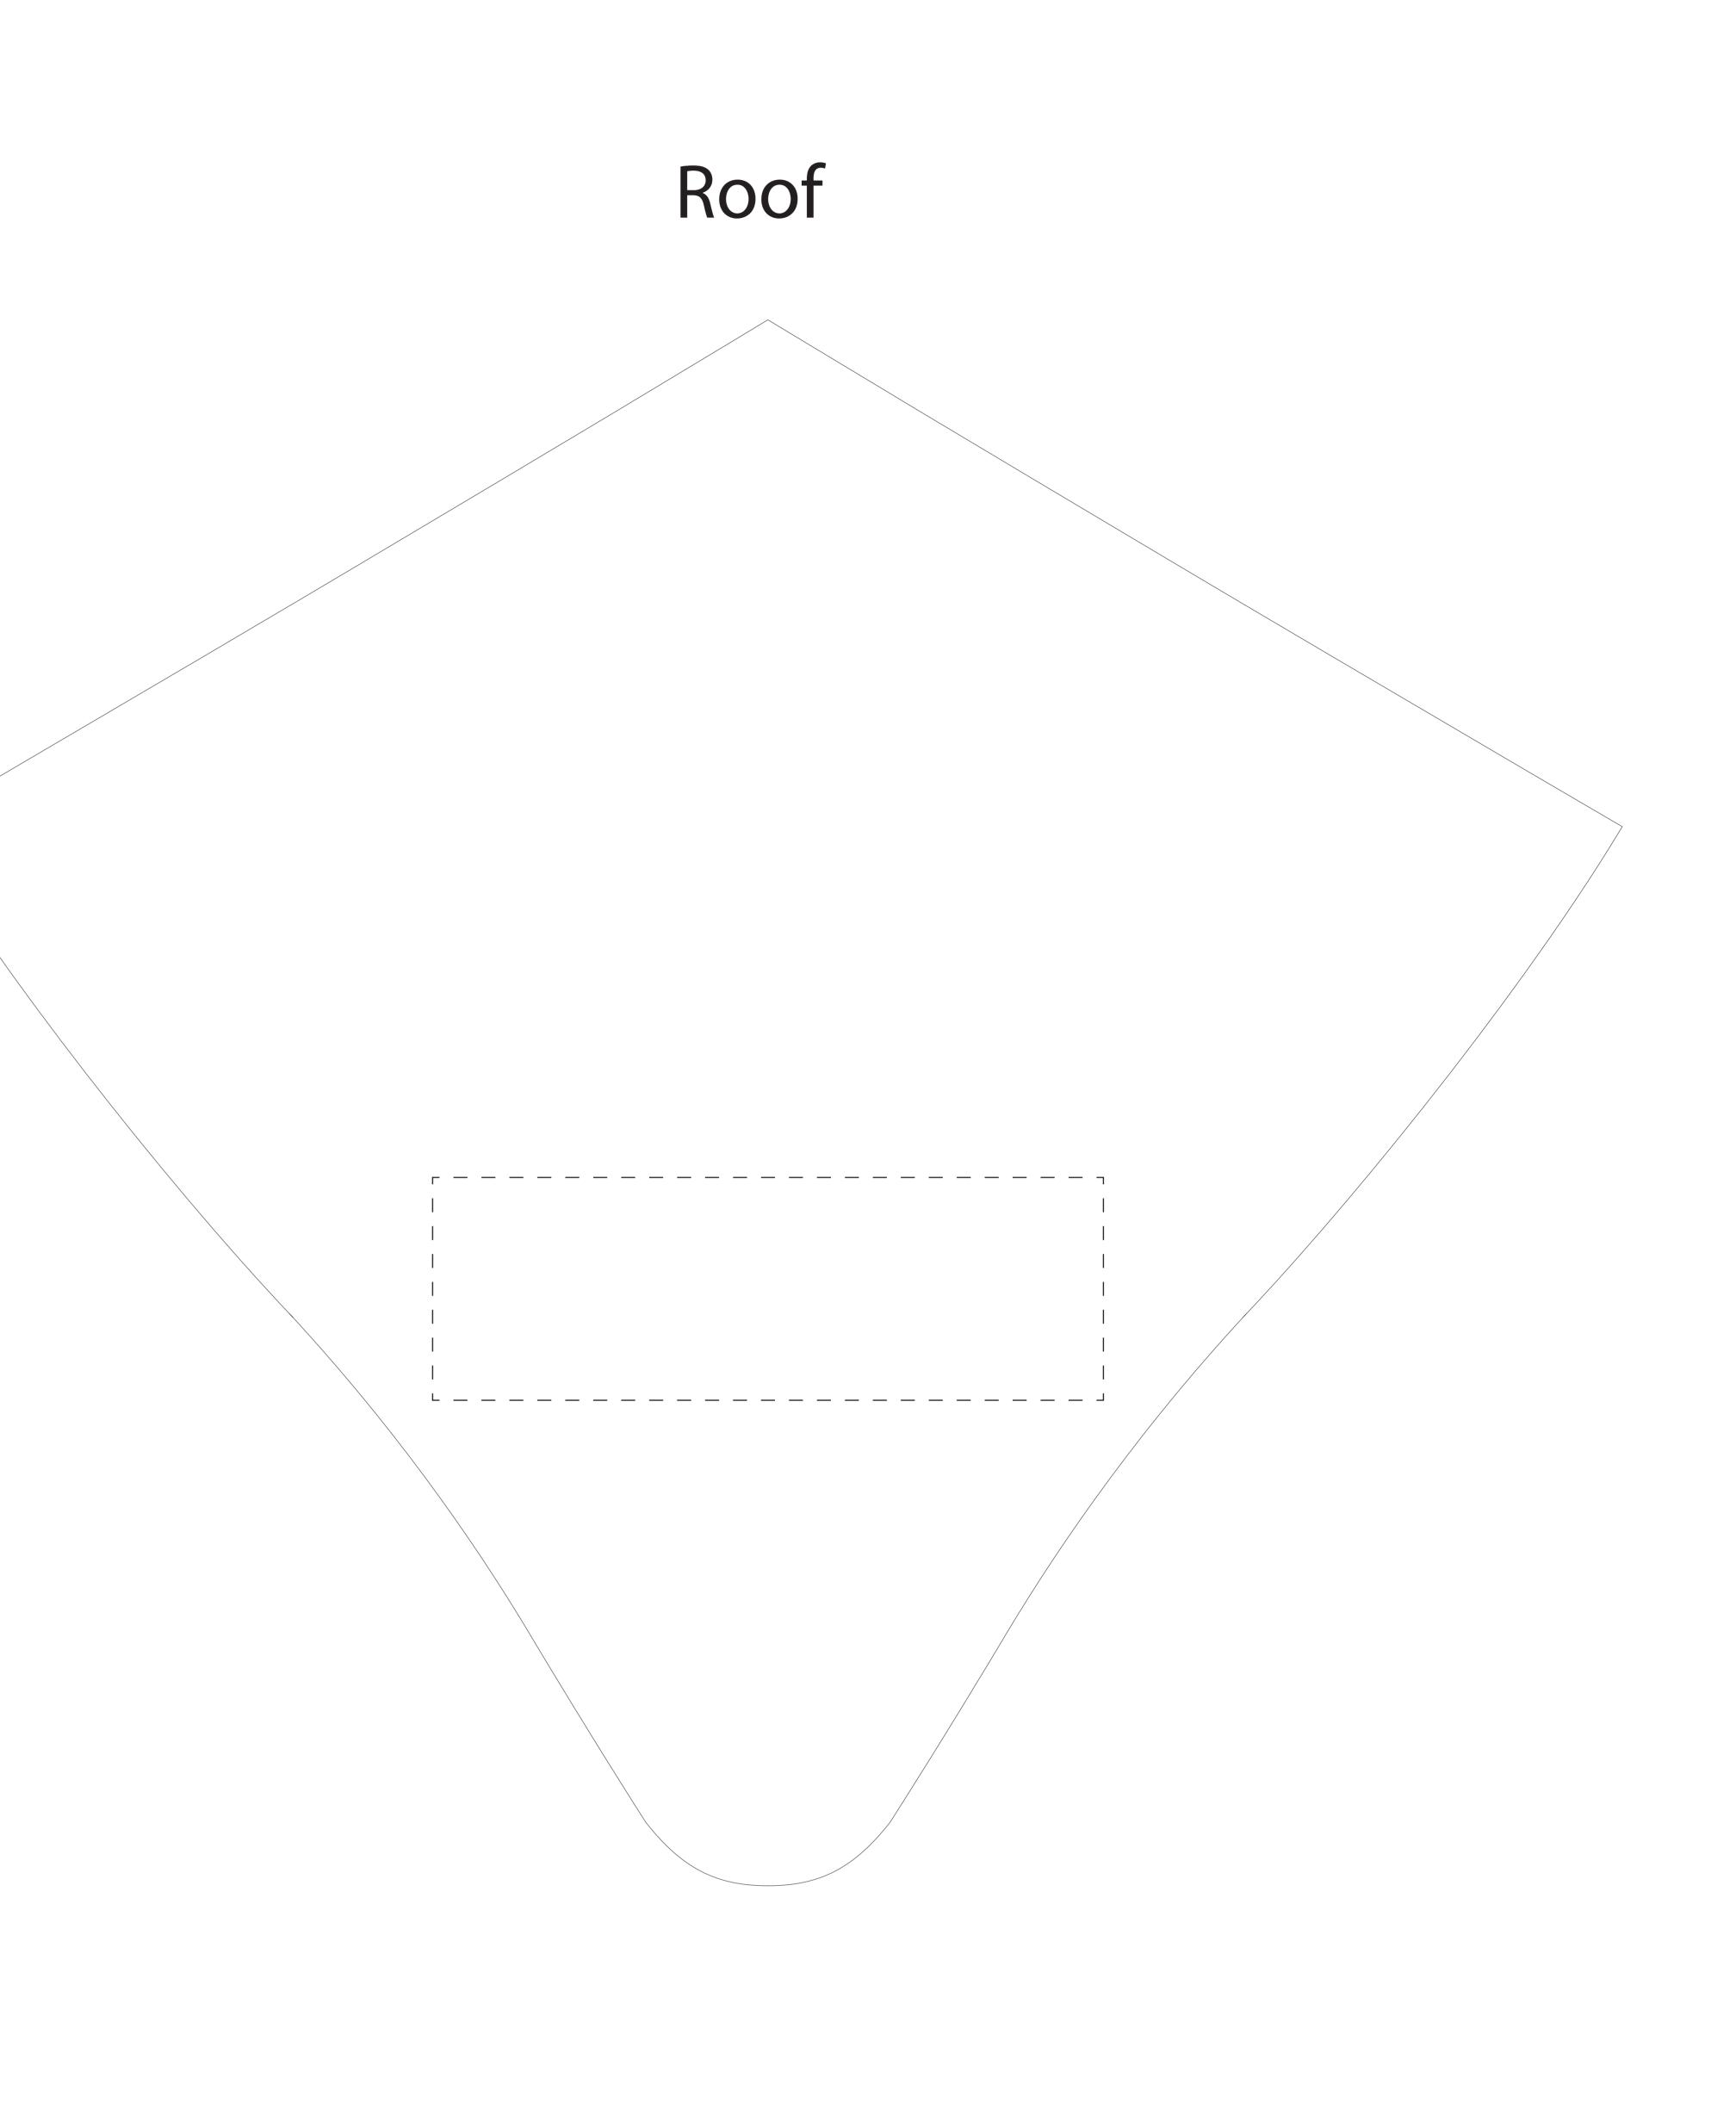

This template is designed at 10% scale of the final product. Please refer to the 'Bleed' layer to build your artwork and place artwork on the 'Design Layer' of this document. Rasterised (Photoshop) artwork to be supplied at a minimum 300dpi to suit this template size. **Copyright Extreme Marquees 2019** 