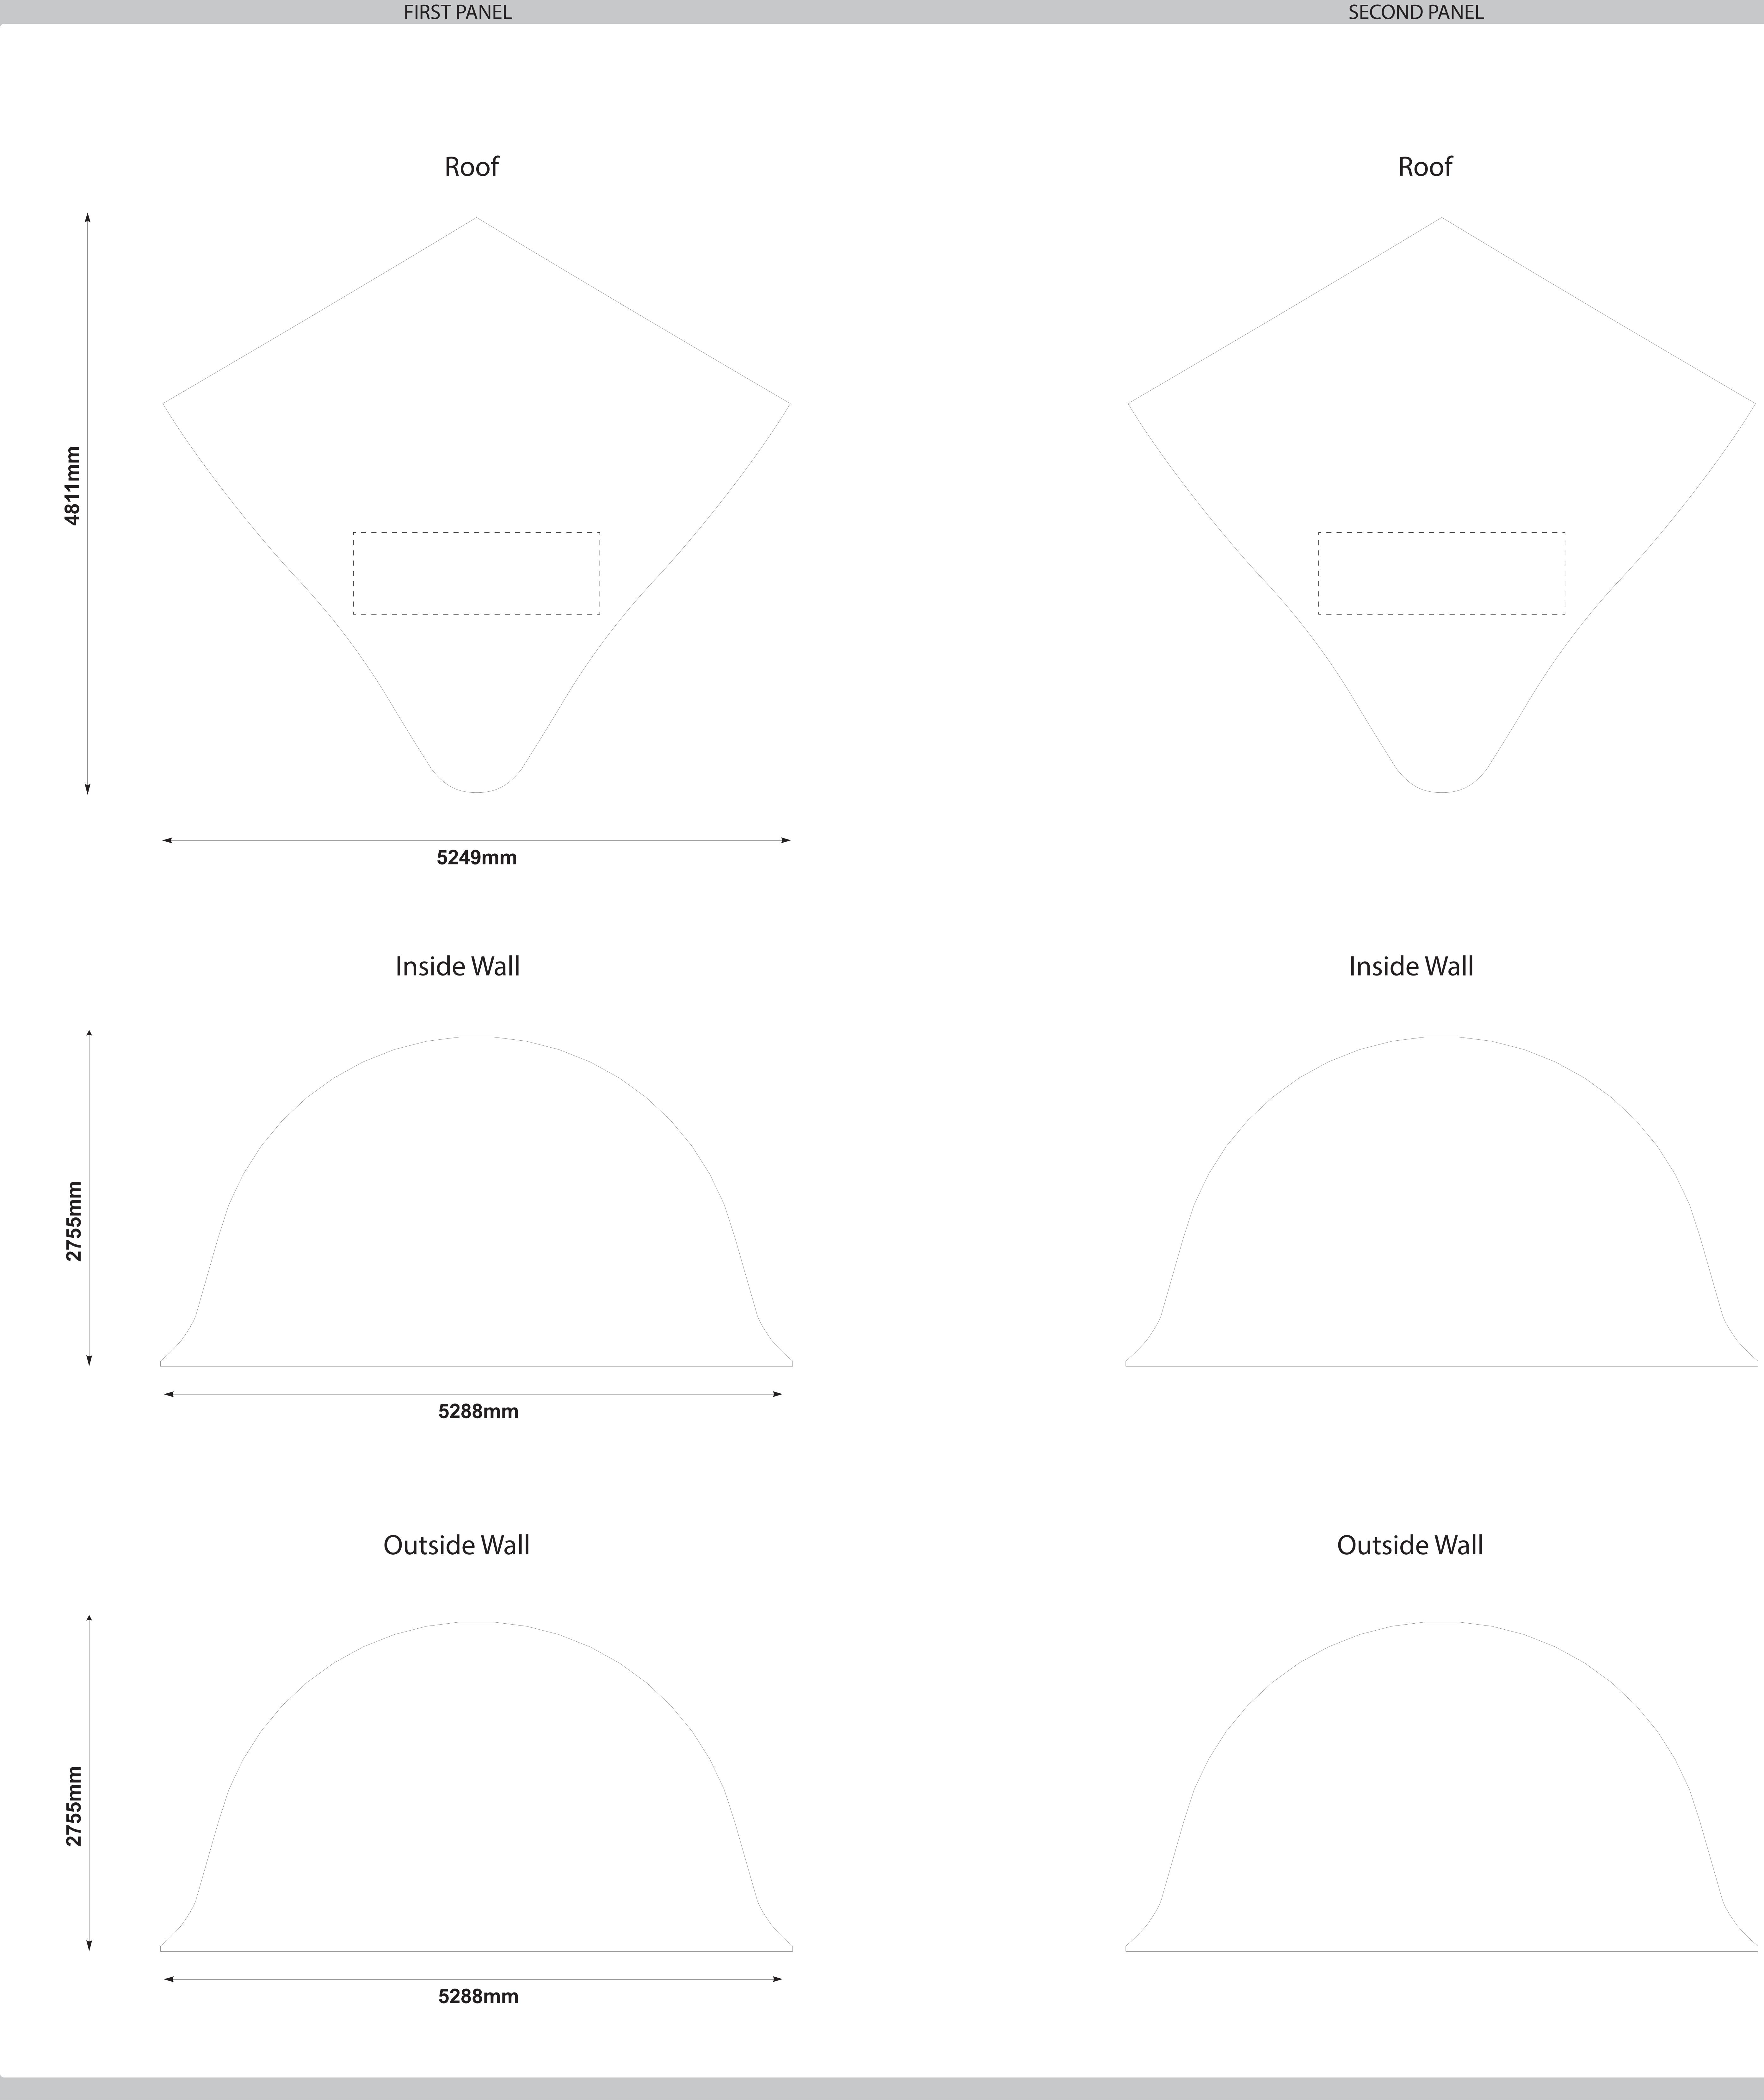

This template is designed at 10% scale of the final product. Please refer to the 'Bleed' layer to build your artwork and place artwork on the 'Design Layer' of this document. Rasterised (Photoshop) artwork to be supplied at a minimum 300dpi to suit this template size. **Copyright Extreme Marquees 2019** 