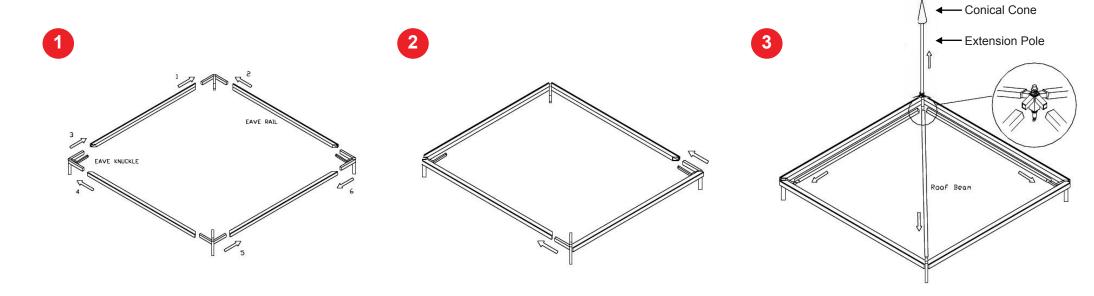

Lay out 4 x Eave Rails and 4 x Corner Connectors as above.

Fit together as shown.

Insert 4 x Roof Beams to Corner Connectors then fit Roof Adjuster (make sure it is wound down to the lowest point).

Fit roof over the frame.