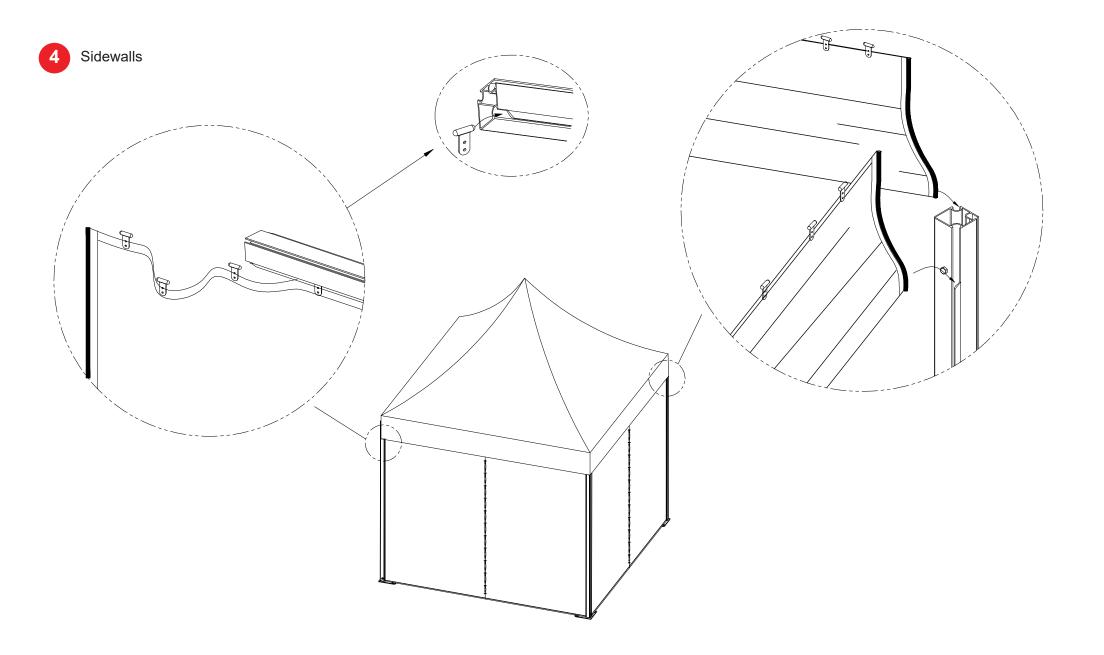

Wind up Roof Adjuster until tight.

Raise other side and fit legs.

Make sure Marquee is secured to ground by approved methods.

Fit walls into sail track.

Assemble Frames on ground and prepare for erection.