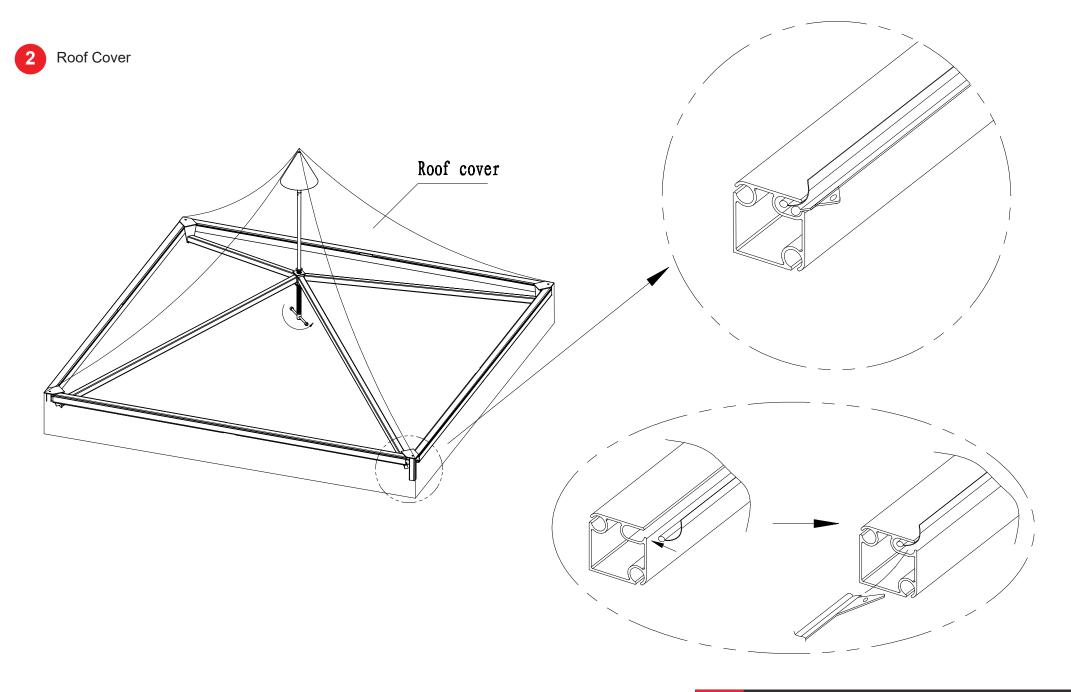

Fit Roof Keder into outer sail track on the side of the Eave Beam. Insert Kedar strip into the top of the roof in this same track.

Repeat on all sides.

Fit foot plates to all legs using 2 or more people. Raise one side and fit 2 x legs. Fit extension pole and conical cone before fitting remaining legs.