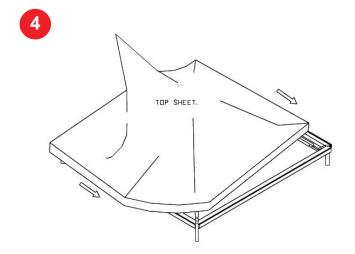

Lay out 4 x Eave Rails and 4 x Corner Connectors as above.

Fit together as shown.

Insert 4 x Roof Beams to Corner Connectors then fit Roof Adjuster (make sure it is wound down to the lowest point).

Fit roof over the frame.