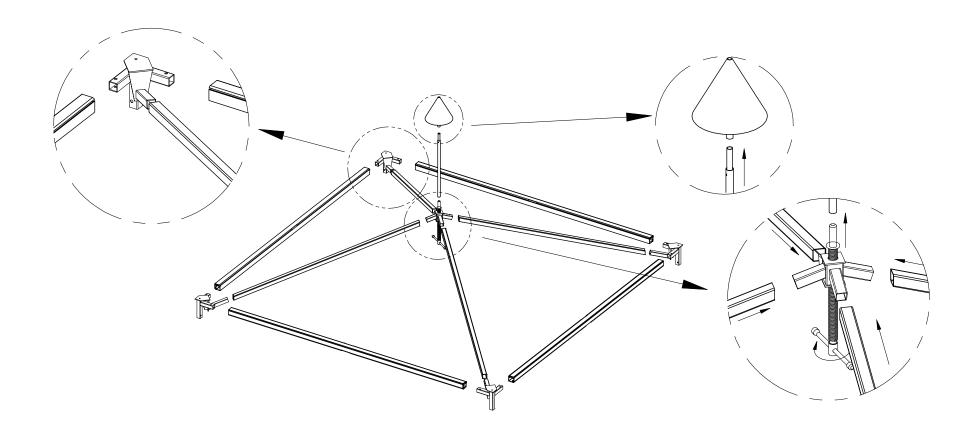

Lay out 4 x Eave Rails and 4 x Corner Connectors as above.

Fit together as shown.

Insert 4 x Roof Beams to Corner Connectors then fit Roof Adjuster (make sure it is wound down to the lowest point).

Fit roof over the frame.

Fit Roof Keder into outer sail track on the side of the Eave Beam. Insert Kedar strip into the top of the roof in this same track.

Repeat on all sides.

Fit foot plates to all legs using 2 or more people. Raise one side and fit 2 x legs. Fit extension pole and conical cone before fitting remaining legs.

Wind up Roof Adjuster until tight.

Raise other side and fit legs.

Make sure Marquee is secured to ground by approved methods.

Fit walls into sail track.

Assemble Frames on ground and prepare for erection.