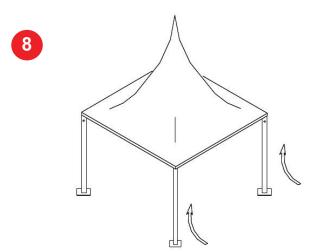

Wind up Roof Adjuster until tight.

Raise other side and fit legs.

Make sure Marquee is secured to ground by approved methods.

Fit walls into sail track.

Assemble Frames on ground and prepare for erection.