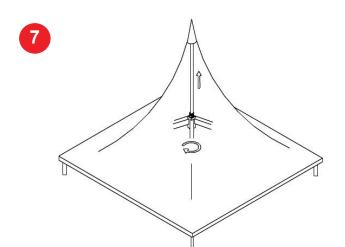

Wind up Roof Adjuster until tight.

Raise other side and fit legs.

Make sure Marquee is secured to ground by approved methods.

Fit walls into sail track.

Assemble Frames on ground and prepare for erection.