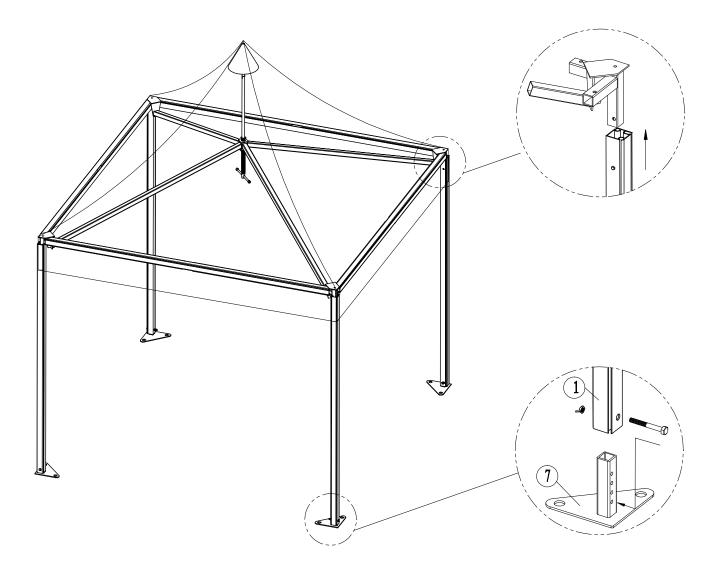

Fit Roof Keder into outer sail track on the side of the Eave Beam. Insert Kedar strip into the top of the roof in this same track.

Repeat on all sides.

Fit foot plates to all legs using 2 or more people. Raise one side and fit 2 x legs. Fit extension pole and conical cone before fitting remaining legs.

Wind up Roof Adjuster until tight.

Raise other side and fit legs.

Make sure Marquee is secured to ground by approved methods.

Fit walls into sail track.

Assemble Frames on ground and prepare for erection.