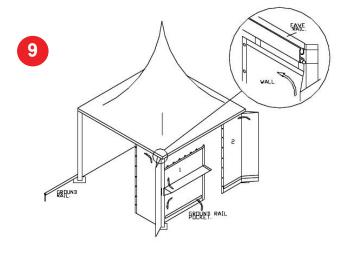

Wind up Roof Adjuster until tight.

Raise other side and fit legs.

Make sure Marquee is secured to ground by approved methods.

Fit walls into sail track.

Assemble Frames on ground and prepare for erection.