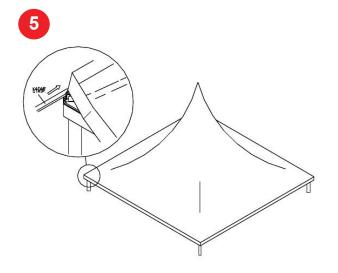

Fit Roof Keder into outer sail track on the side of the Eave Beam. Insert Kedar strip into the top of the roof in this same track.

Repeat on all sides.

Fit foot plates to all legs using 2 or more people. Raise one side and fit 2 x legs. Fit extension pole and conical cone before fitting remaining legs.