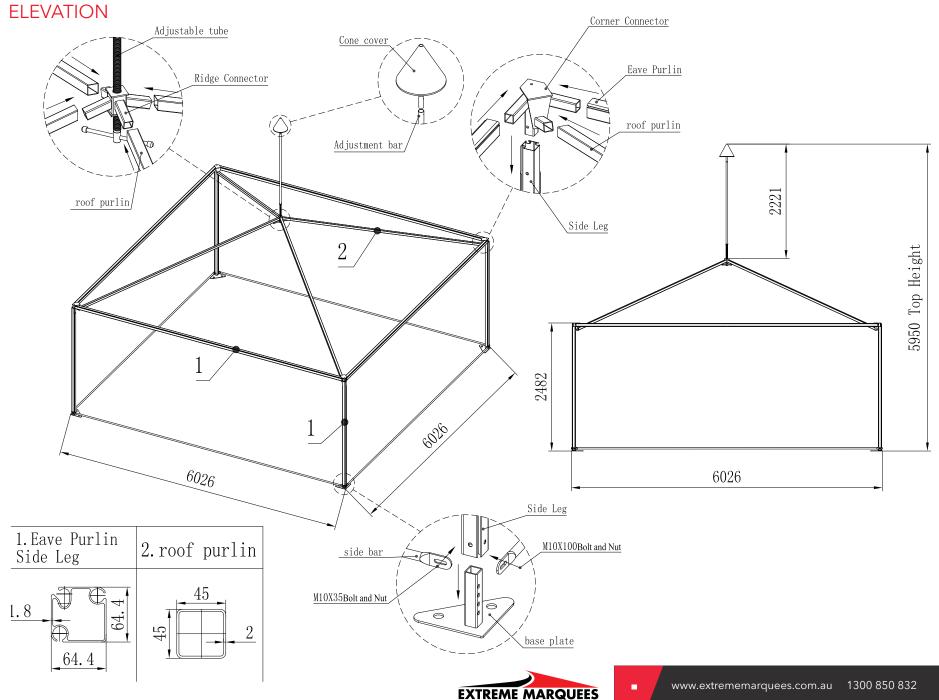

## Warning read instructions carefully before use.

Recommended procedure to follow in this document. For safety reasons it is recommended that four persons set up any Crest Marquee.

Ensure area is free from any sharp objects & overhead objects.

## SETOUT PLAN

Measuring Point

## PACKING LIST

| Packing Number | Item Name                    | Specifications | Unit | Qty | U.W.  | T.W.  | СВМ |
|----------------|------------------------------|----------------|------|-----|-------|-------|-----|
| 1#             | base plate for side legs     | 265*265*180    | PCS  | 8   | 2.2   | 17.6  | 2   |
|                | eave connnector              | 226*268*260    | PCS  | 8   | 4     | 32    |     |
|                | top cap                      | Ф290*346       | PCS  | 2   | 2.34  | 4.68  |     |
|                | ridge connector              | 113*113*500    | PCS  | 2   | 4.5   | 9     |     |
|                | bolts                        | M10*100        | PCS  | 10  | 0.1   | 1     |     |
|                | bolts                        | M10*35         | PCS  | 10  | 0.01  | 0.1   |     |
|                | nuts                         | M10            | PCS  | 10  | 0.01  | 0.1   |     |
|                | roof cover                   | 2350*6000      | PCS  | 2   | 16.99 | 33.97 |     |
|                | plastic bar for installation | Ф8*6000        | PCS  | 8   | 0.7   | 5.6   |     |
|                | side wall cover              | 2560*5900      | PCS  | 8   | 17.84 | 142.7 |     |
|                | packing bag for roof cover   | 1100*600*300   | PCS  | 2   | 1.4   | 2.8   |     |
|                | packing bag for side wall    | 1000*450*400   | PCS  | 2   | 1.148 | 2.296 |     |
|                | weight bearing plate         | 500*760*20     | PCS  | 8   | 15.67 | 125.4 |     |
|                | expansion bolts              | M12*120        | PCS  | 18  | 0.13  | 2.34  |     |
|                | big washer                   | Ф14*Ф40*3      | PCS  | 18  | 0.03  | 0.54  |     |
|                | bolts                        | M16*30         | PCS  | 18  | 0.16  | 2.88  |     |
|                | flat washer                  | Ф20*Ф50*3      | PCS  | 18  | 0.03  | 0.54  |     |
|                | PVC bag with logo for bolts  | 100*250*400    | PCS  | 2   | 0.59  | 1.18  |     |

Lay out 4 x Eave Rails and 4 x Corner Connectors as above.

Fit together as shown.

Insert 4 x Roof Beams to Corner Connectors then fit Roof Adjuster (make sure it is wound down to the lowest point).

Fit roof over the frame.

Fit Roof Keder into outer sail track on the side of the Eave Beam. Insert Kedar strip into the top of the roof in this same track.

Repeat on all sides.

Fit foot plates to all legs using 2 or more people. Raise one side and fit 2 x legs. Fit extension pole and conical cone before fitting remaining legs.

Wind up Roof Adjuster until tight.

Raise other side and fit legs.

Make sure Marquee is secured to ground by approved methods.

Fit walls into sail track.

Assemble Frames on ground and prepare for erection.