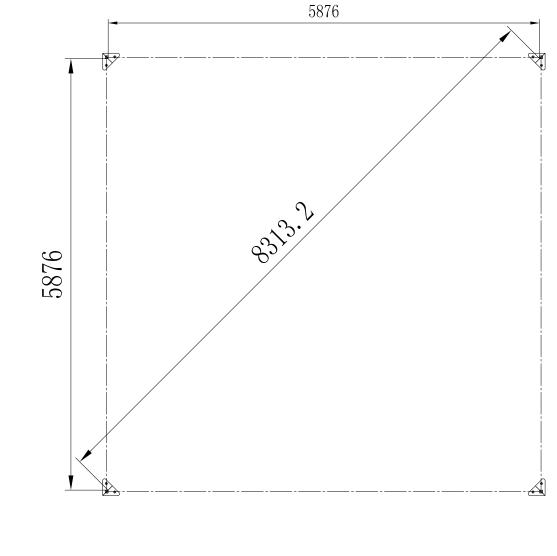

## WHAT YOU'LL NEED

Drill

Socket Set

Ladder

Mallet

Forklift / Crane / Scissor Lift \*

Tape Measure

Stringline

Level

Marking Pencil

Stanley Knife

Alan Key (supplied)

## Warning read instructions carefully before use.

Recommended procedure to follow in this document. For safety reasons it is recommended that four persons set up any Crest Marquee.

Ensure area is free from any sharp objects & overhead objects.

## SETOUT PLAN





Measuring Point





## PACKING LIST

| Packing Number | Item Name                    | Specifications | Unit | Qty | U.W.  | T.W.  | СВМ |
|----------------|------------------------------|----------------|------|-----|-------|-------|-----|
| 1#             | base plate for side legs     | 265*265*180    | PCS  | 8   | 2.2   | 17.6  | 2   |
|                | eave connnector              | 226*268*260    | PCS  | 8   | 4     | 32    |     |
|                | top cap                      | Ф290*346       | PCS  | 2   | 2.34  | 4.68  |     |
|                | ridge connector              | 113*113*500    | PCS  | 2   | 4.5   | 9     |     |
|                | bolts                        | M10*100        | PCS  | 10  | 0.1   | 1     |     |
|                | bolts