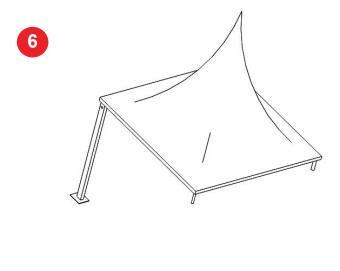

Fit Roof Keder into outer sail track on the side of the Eave Beam. Insert Kedar strip into the top of the roof in this same track.

Repeat on all sides.

Fit foot plates to all legs using 2 or more people. Raise one side and fit 2 x legs. Fit extension pole and conical cone before fitting remaining legs.

Wind up Roof Adjuster until tight.

Raise other side and fit legs.

Make sure Marquee is secured to ground by approved methods.

Fit walls into sail track.

Assemble Frames on ground and prepare for erection.