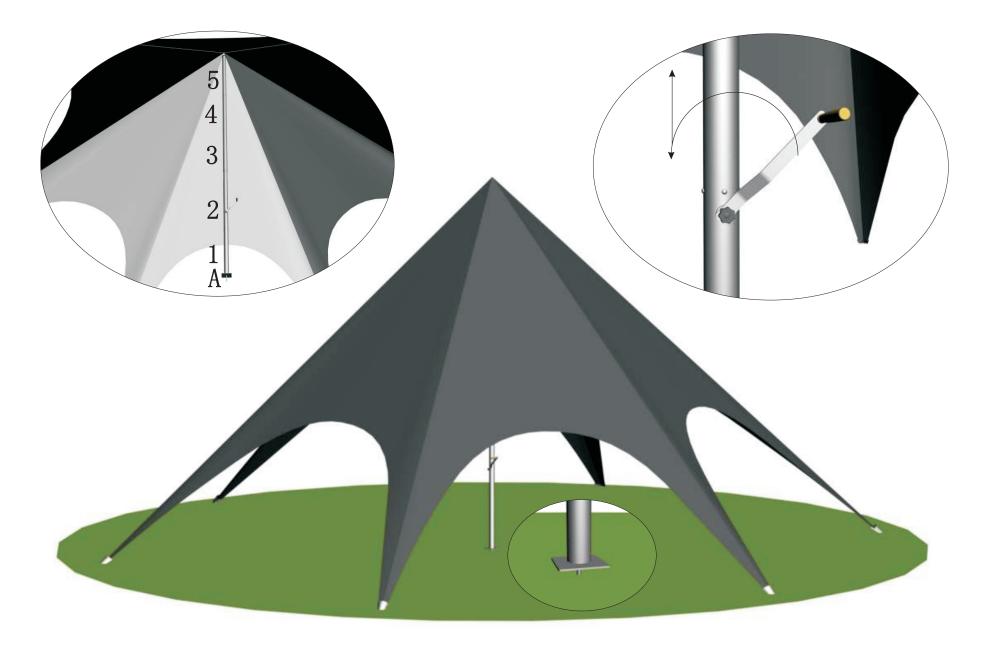

# **12m** SINGLE POLE STAR SHADE

WARNING READ INSTRUCTIONS CAREFULLY BEFORE USE

#### **INSTALLATION INSTRUCTIONS**

Recommended procedure below. For safety reasons it is recommended that FOUR persons set up any canopy. Ensure area is free from any sharp objects & overhead objects.







#### WHAT YOU'LL NEED

Stanley Knife Marking Pencil Mallet Tape Measure Stringline Level

#### Warning read instructions carefully before use.

Recommended procedure to follow in this document.

For safety reasons it is recommended that four persons set up any Star Shade.

Ensure area is free from any sharp objects and overhead objects.

### **STAR SHADE** FRAME PARTS







### **STAR SHADE** FIXING MARQUEE FABRIC





## **STAR SHADE** CENTRE POLE INSTALLATION





#### **STAR SHADE** PACK DOWN - STEEL PIN PULLER