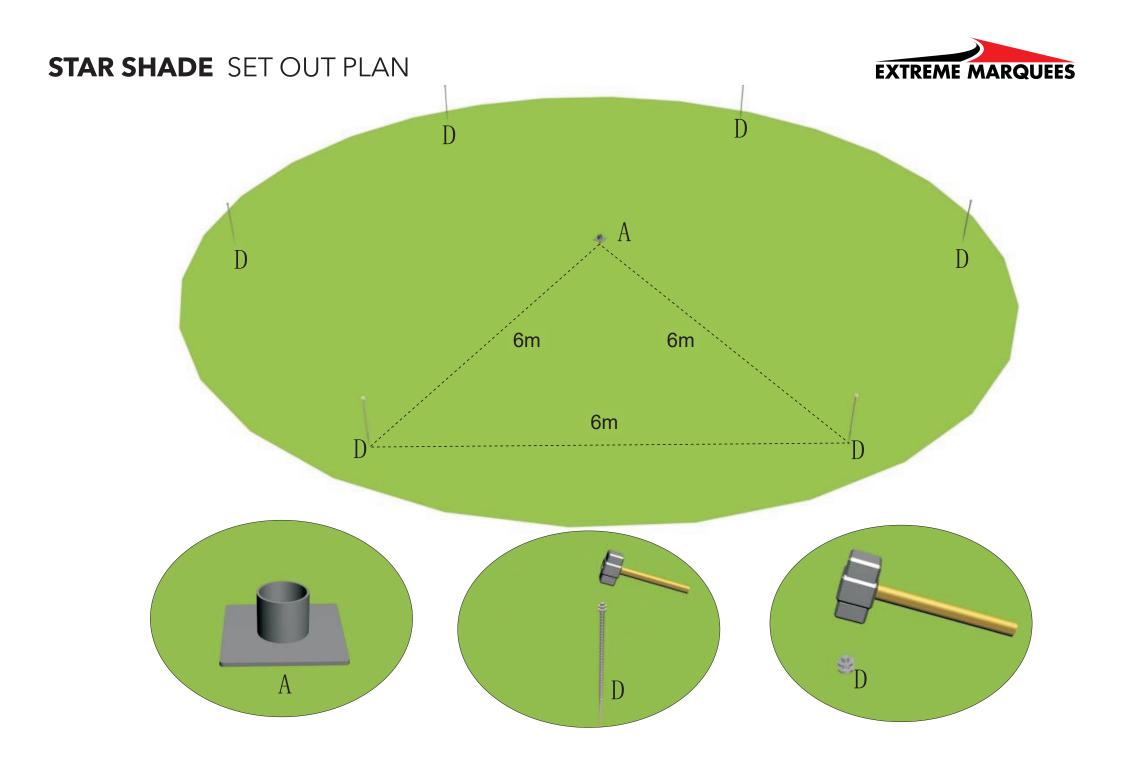

# **12m** SINGLE POLE STAR SHADE

WARNING READ INSTRUCTIONS CAREFULLY BEFORE USE

#### **INSTALLATION INSTRUCTIONS**

Recommended procedure below. For safety reasons it is recommended that FOUR persons set up any canopy. Ensure area is free from any sharp objects & overhead objects.







#### WHAT YOU'LL NEED

Stanley Knife Marking Pencil Mallet Tape Measure Stringline Level

#### Warning read instructions carefully before use.

Recommended procedure to follow in this document.

For safety reasons it is recommended that four persons set up any Star Shade.

Ensure area is free from any sharp objects and overhead objects.

### **STAR SHADE** FRAME PARTS







### **STAR SHADE** FIXING MARQUEE FABRIC





## **STAR SHADE** CENTRE POLE INSTALLATION





#### **STAR SHADE** PACK DOWN - STEEL PIN PULLER