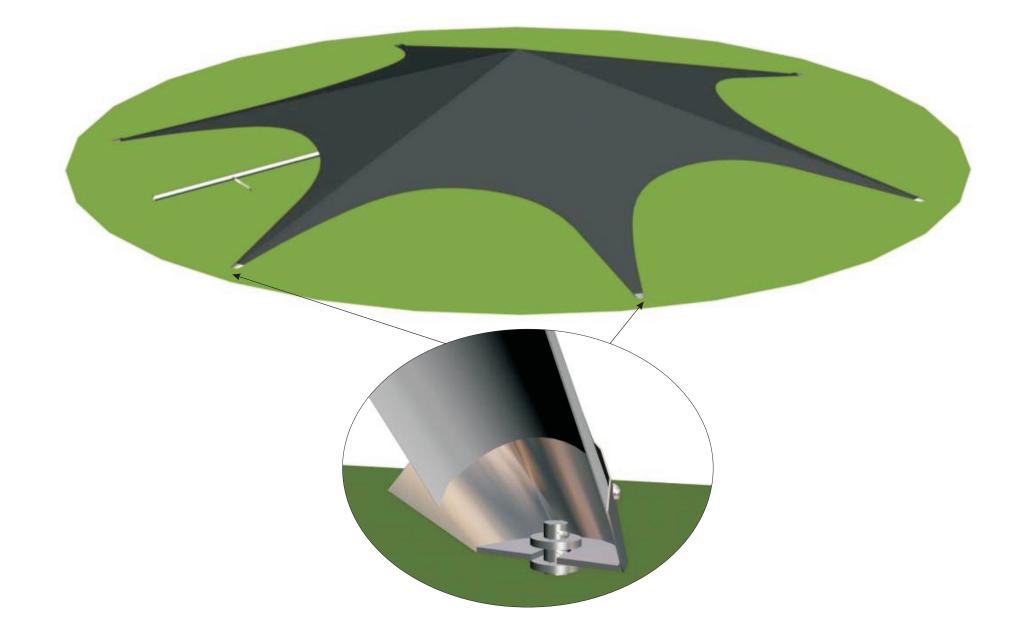

# **12m** SINGLE POLE STAR SHADE

WARNING READ INSTRUCTIONS CAREFULLY BEFORE USE

#### **INSTALLATION INSTRUCTIONS**

Recommended procedure below. For safety reasons it is recommended that FOUR persons set up any canopy. Ensure area is free from any sharp objects & overhead objects.







#### WHAT YOU'LL NEED

Stanley Knife Marking Pencil Mallet Tape Measure Stringline Level

#### Warning read instructions carefully before use.

Recommended procedure to follow in this document.

For safety reasons it is recommended that four persons set up any Star Shade.

Ensure area is free from any sharp objects and overhead objects.

### **STAR SHADE** FRAME PARTS







### **STAR SHADE** FIXING MARQUEE FABRIC





## **STAR SHADE** CENTRE POLE INSTALLATION





#### **STAR SHADE** PACK DOWN - STEEL PIN PULLER