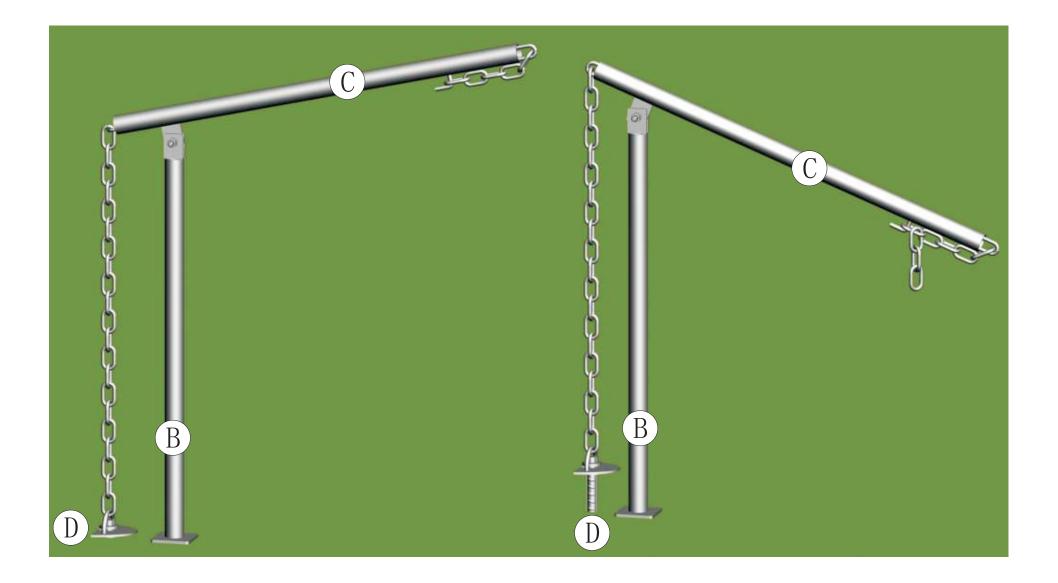

E POLE STAR SHADE

WARNING READ INSTRUCTIONS CAREFULLY BEFORE USE

#### **INSTALLATION INSTRUCTIONS**

Recommended procedure below. For safety reasons it is recommended that FOUR persons set up any canopy. Ensure area is free from any sharp objects & overhead objects.







#### WHAT YOU'LL NEED

Stanley Knife Marking Pencil Mallet Tape Measure Stringline Level

#### Warning read instructions carefully before use.

Recommended procedure to follow in this document.

For safety reasons it is recommended that four persons set up any Star Shade.

Ensure area is free from any sharp objects and overhead objects.

### **STAR SHADE** FRAME PARTS







### **STAR SHADE** FIXING MARQUEE FABRIC





## **STAR SHADE** CENTRE POLE INSTALLATION





#### **STAR SHADE** PACK DOWN - STEEL PIN PULLER