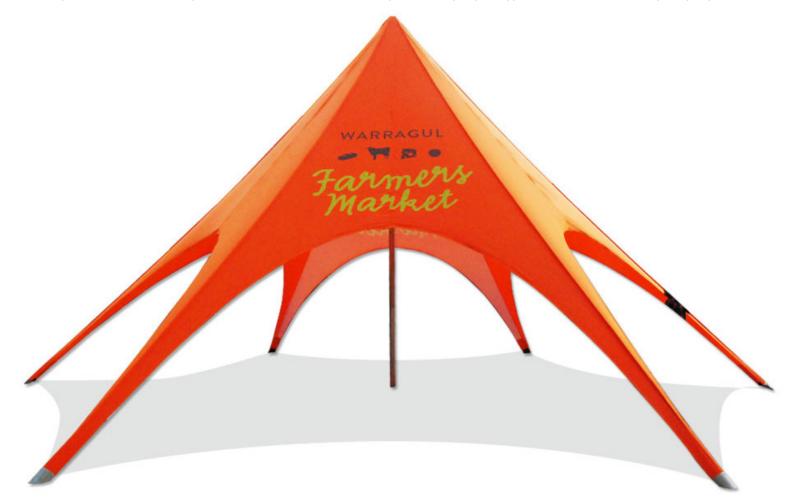

# **12m** SINGLE POLE STAR SHADE

WARNING READ INSTRUCTIONS CAREFULLY BEFORE USE