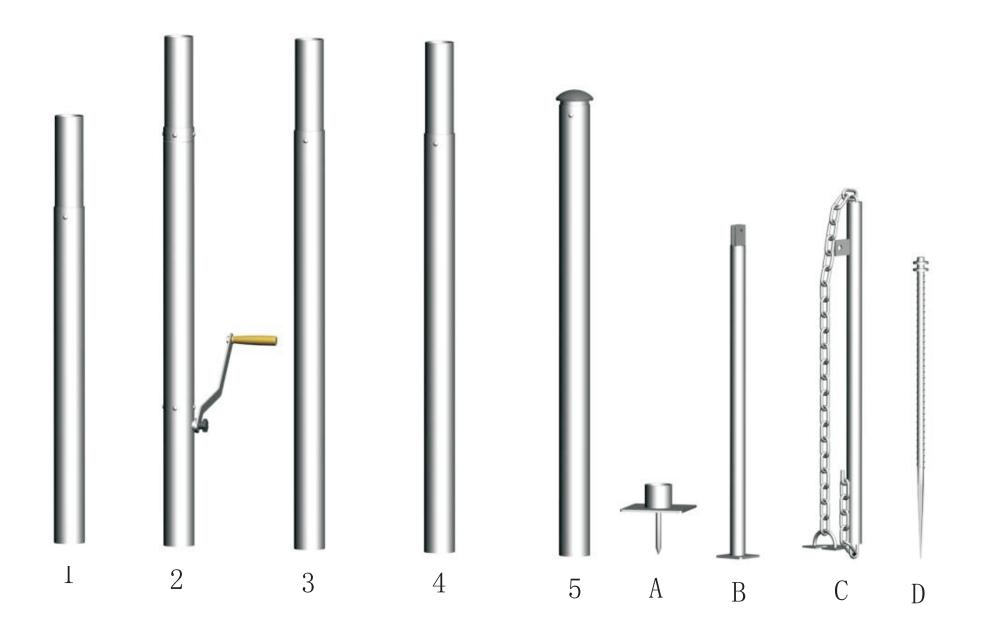

# **12m** SINGLE POLE STAR SHADE

WARNING READ INSTRUCTIONS CAREFULLY BEFORE USE

#### **INSTALLATION INSTRUCTIONS**

Recommended procedure below. For safety reasons it is recommended that FOUR persons set up any canopy. Ensure area is free from any sharp objects & overhead objects.







#### WHAT YOU'LL NEED

Stanley Knife Marking Pencil Mallet Tape Measure Stringline Level

#### Warning read instructions carefully before use.

Recommended procedure to follow in this document.

For safety reasons it is recommended that four persons set up any Star Shade.

Ensure area is free from any sharp objects and overhead objects.

### **STAR SHADE** FRAME PARTS







### **STAR SHADE** FIXING MARQUEE FABRIC





## **STAR SHADE** CENTRE POLE INSTALLATION





#### **STAR SHADE** PACK DOWN - STEEL PIN PULLER