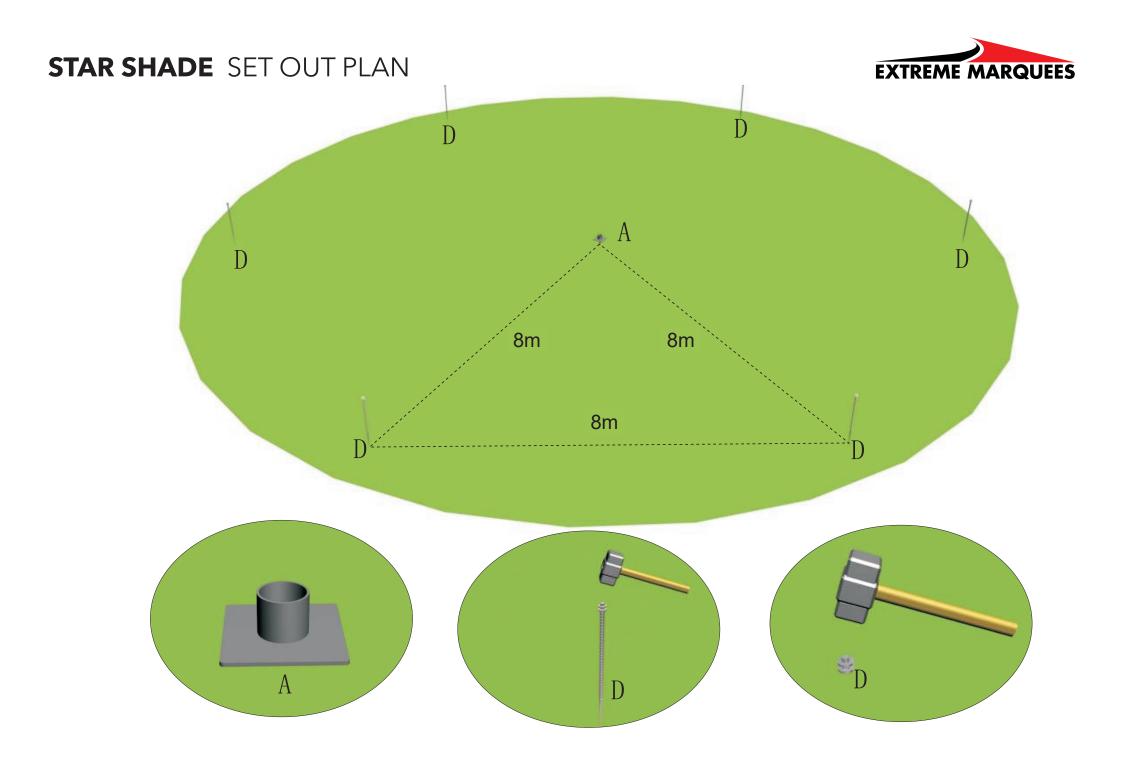

# **16m** SINGLE POLE STAR SHADE

WARNING READ INSTRUCTIONS CAREFULLY BEFORE USE

#### **INSTALLATION INSTRUCTIONS**

Recommended procedure below. For safety reasons it is recommended that FOUR persons set up any canopy. Ensure area is free from any sharp objects & overhead objects.







#### WHAT YOU'LL NEED

Stanley Knife Marking Pencil Mallet Tape Measure Stringline Level

#### Warning read instructions carefully before use.

Recommended procedure to follow in this document.

For safety reasons it is recommended that four persons set up any Star Shade.

Ensure area is free from any sharp objects and overhead objects.

### **STAR SHADE** FRAME PARTS







### **STAR SHADE** FIXING MARQUEE FABRIC





## **STAR SHADE** CENTRE POLE INSTALLATION





#### **STAR SHADE** PACK DOWN - STEEL PIN PULLER