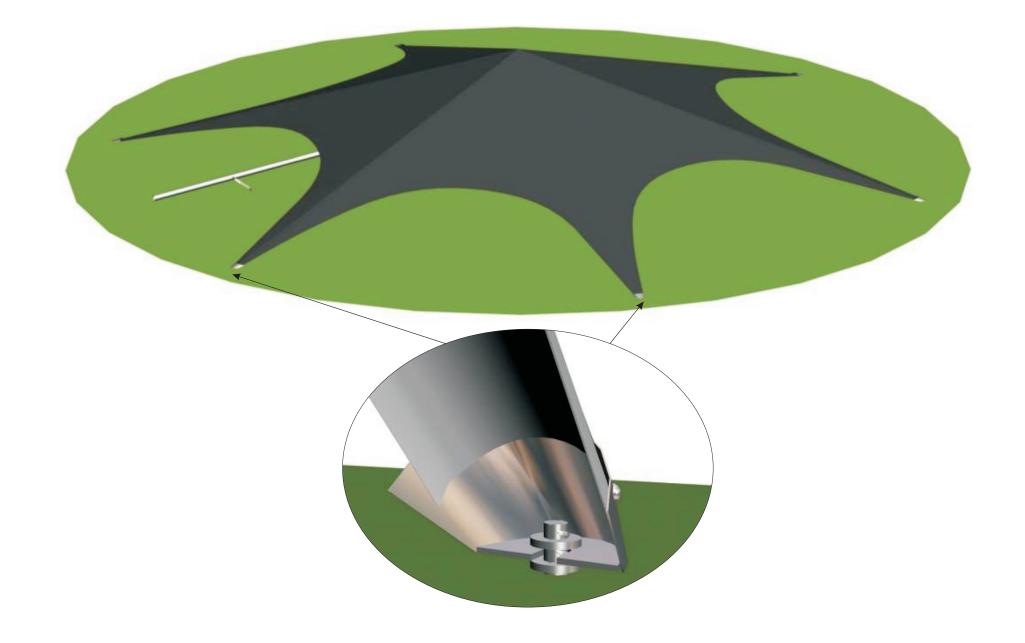

# **16m** SINGLE POLE STAR SHADE

WARNING READ INSTRUCTIONS CAREFULLY BEFORE USE

#### **INSTALLATION INSTRUCTIONS**

Recommended procedure below. For safety reasons it is recommended that FOUR persons set up any canopy. Ensure area is free from any sharp objects & overhead objects.







#### WHAT YOU'LL NEED

Stanley Knife Marking Pencil Mallet Tape Measure Stringline Level

#### Warning read instructions carefully before use.

Recommended procedure to follow in this document.

For safety reasons it is recommended that four persons set up any Star Shade.

Ensure area is free from any sharp objects and overhead objects.

### **STAR SHADE** FRAME PARTS







### **STAR SHADE** FIXING MARQUEE FABRIC





## **STAR SHADE** CENTRE POLE INSTALLATION





#### **STAR SHADE** PACK DOWN - STEEL PIN PULLER