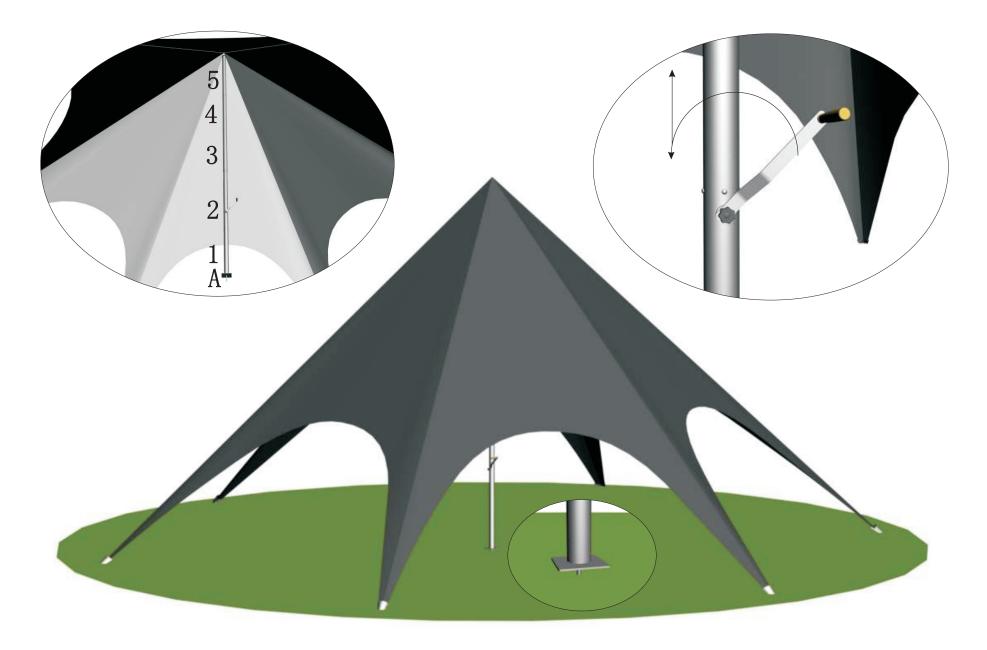

# **16m** SINGLE POLE STAR SHADE

WARNING READ INSTRUCTIONS CAREFULLY BEFORE USE

#### **INSTALLATION INSTRUCTIONS**

Recommended procedure below. For safety reasons it is recommended that FOUR persons set up any canopy. Ensure area is free from any sharp objects & overhead objects.







#### WHAT YOU'LL NEED

Stanley Knife Marking Pencil Mallet Tape Measure Stringline Level

#### Warning read instructions carefully before use.

Recommended procedure to follow in this document.

For safety reasons it is recommended that four persons set up any Star Shade.

Ensure area is free from any sharp objects and overhead objects.

### **STAR SHADE** FRAME PARTS







### **STAR SHADE** FIXING MARQUEE FABRIC





## **STAR SHADE** CENTRE POLE INSTALLATION





#### **STAR SHADE** PACK DOWN - STEEL PIN PULLER