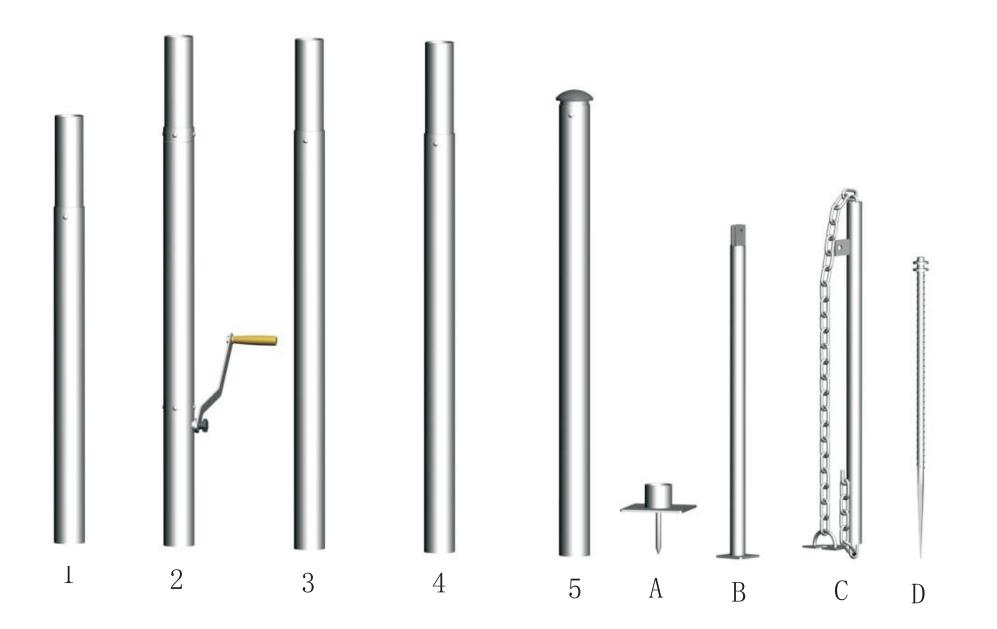

# **16m** SINGLE POLE STAR SHADE

WARNING READ INSTRUCTIONS CAREFULLY BEFORE USE

#### **INSTALLATION INSTRUCTIONS**

Recommended procedure below. For safety reasons it is recommended that FOUR persons set up any canopy. Ensure area is free from any sharp objects & overhead objects.







#### WHAT YOU'LL NEED

Stanley Knife Marking Pencil Mallet Tape Measure Stringline Level

#### Warning read instructions carefully before use.

Recommended procedure to follow in this document.

For safety reasons it is recommended that four persons set up any Star Shade.

Ensure area is free from any sharp objects and overhead objects.

### **STAR SHADE** FRAME PARTS







### **STAR SHADE** FIXING MARQUEE FABRIC





## **STAR SHADE** CENTRE POLE INSTALLATION





#### **STAR SHADE** PACK DOWN - STEEL PIN PULLER