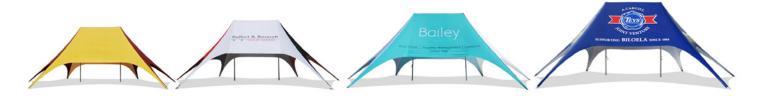

## **ADDITIONAL INFORMATION**

Double Pole Star Tents feature a distinctive design, with their unique shape ensuring they will be noticed at any event while also offering much needed protection from the harsh Australian sun.

The Double Pole Star Tent is one of the most popular marquees in our range. This unit offers functionality, stylish appearance and fantastic value! They are the ideal promotional marquee and have large, flat panels that are perfect for custom digital printing.