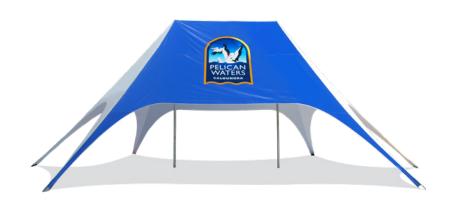

The Double Pole Star Tent is one of the most popular marquees in our range. This unit offers functionality, stylish appearance and fantastic value! They are the ideal promotional marquee and have large, flat panels that are perfect for custom digital printing.