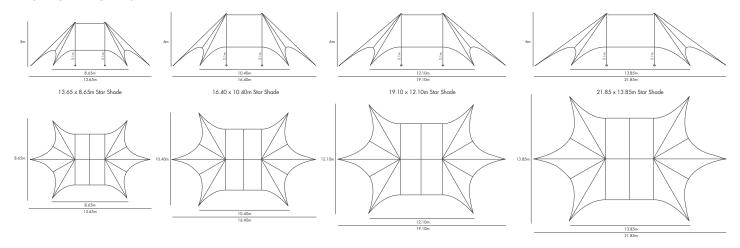

## **DOUBLE POLE STAR SHADE**

13.5m / 16.5m / 19m / 22m

PROMOTIONAL AND DISPLAY

| ITEM                    | SPECIFICATION                                            |          |          |          |
|-------------------------|----------------------------------------------------------|----------|----------|----------|
| Name                    | 13.5m                                                    | 16.5m    | 19m      | 22m      |
| Size                    | 13.65m x                                                 | 16.40m x | 19.10m x | 21.85m x |
|                         | 8.65m                                                    | 10.40m   | 12.10m   | 13.85m   |
| Height                  | 5m                                                       | 6m       | 6m       | 6m       |
| Clearance               | 2.1m                                                     | 2.1m     | 2.1m     | 2.1m     |
| Frame Weight            | 60kg                                                     | 70kg     | 70kg     | 70kg     |
| Polyester Roof Weight   | 63kg                                                     | 93kg     | 122kg    | 142kg    |
| Pole Diameter           | 63mm x 2.5mm Aluminium                                   |          |          |          |
| Feet & Pins             | Zinc Coated Steel                                        |          |          |          |
| Fabric                  | Plain 500D PVC Coated Polyester                          |          |          |          |
|                         | Printed 600D PU Coated Polyester                         |          |          |          |
|                         | 580GSM PVC • • • • • • • • • • • • • • • • • • •         |          |          |          |
| Package includes:       | Steel Pins and PVC Transportation Bag                    |          |          |          |
| Manufacturer's Warranty | Frame 1 Year / Polyester Plain & Printed 1 Year          |          |          |          |
|                         | Plain PVC 5 Year / Printed PVC 2 Year / Clear PVC 2 Year |          |          |          |

## **TECHNICAL DIAGRAMS**

We design | We manufacture | We sell | We Deliver Australia wide

www.extreme-marquees.com.au

admin@extreme-marquees.com.au

1300 850 832