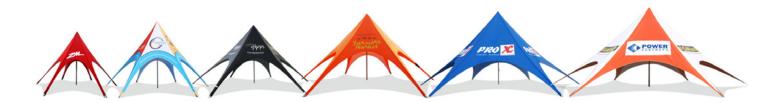

## **ADDITIONAL INFORMATION**

Our range of Single Pole Star Shades are a truly unique style of marquee. This style of promotional display is ideal for maximum brand exposure. The roof is made from our 580GSM PVC or PVC coated Polyester which is available in a selection on standard colours and can be custom printed with any graphics or logos.

Available in a selection of sizes starting from 6m span up to a 16m shaded area. The single pole star shade range marquees are fast to set up and dismantle and ideally suited for use at club meetings, school fairs and sporting events.