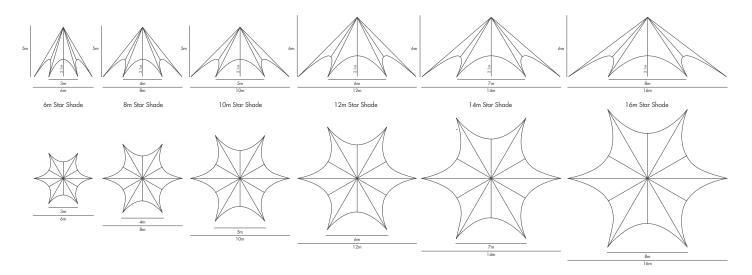

## **SINGLE POLE STAR SHADE**

6m / 8m / 10m / 12m / 14m / 16m

PROMOTIONAL AND DISPLAY

| ITEM                    | SPECIFICATIONS                                           |      |      |      |      |       |
|-------------------------|----------------------------------------------------------|------|------|------|------|-------|
| Size                    | 6m                                                       | 8m   | 10m  | 12m  | 14m  | 16m   |
| Height                  | 5m                                                       | 5m   | 5m   | 6m   | 6m   | 6m    |
| Clearance               | 2.1m                                                     | 2.1m | 2.1m | 2.1m | 2.1m | 2.1m  |
| Frame Weight            | 27kg                                                     | 30kg | 30kg | 35kg | 35kg | 35kg  |
| Polyester Roof Weight   | 11kg                                                     | 18kg | 24kg | 39kg | 42kg | 53kg  |
| PVC Roof Weight         | 22kg                                                     | 35kg | 47kg | 76kg | 82kg | 103kg |
| Pole Diameter           | 63mm x 2.5mm Aluminium                                   |      |      |      |      |       |
| Feet & Pins             | Zinc Coated Steel                                        |      |      |      |      |       |
| Fabric                  | Plain 500D PVC Coated Polyester                          |      |      |      |      |       |
|                         | Printed 600D PU Coated Polyester                         |      |      |      |      |       |
|                         | 580GSM PVC •••••••                                       |      |      |      |      |       |
| Package includes:       | Steel Pins and PVC Transportation Bag                    |      |      |      |      |       |
| Manufacturer's Warranty | Frame 1 Year / Polyester Plain & Printed 1 Year          |      |      |      |      |       |
|                         | Plain PVC 5 Year / Printed PVC 2 Year / Clear PVC 2 Year |      |      |      |      |       |

**TECHNICAL DIAGRAMS** 