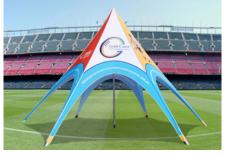

## **ADDITIONAL INFORMATION**

Our range of Single Pole Star Shades are a truly unique style of marquee. This style of promotional display is ideal for maximum brand exposure. The roof is made from our 580GSM PVC or PVC coated Polyester which is available in a selection on standard colours and can be custom printed with any graphics or logos.