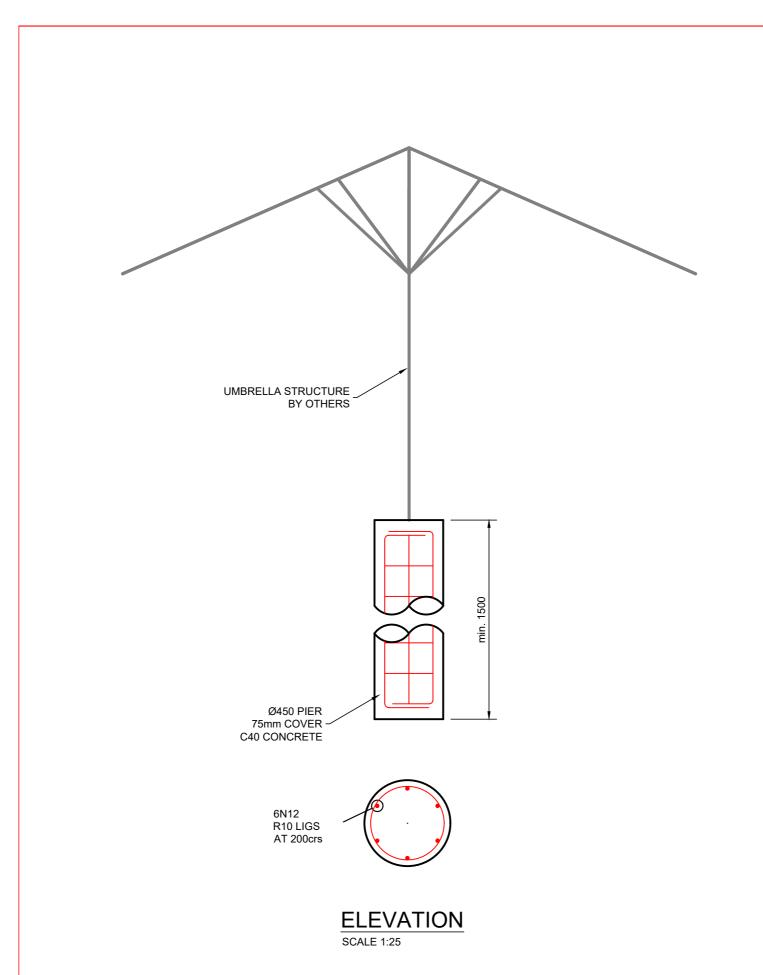

| Issue | Description | Date       | Design | Check | Oli to v v v v                 | OTDUOTUDAL         | DDAMMNOO  | Γ   |
|-------|-------------|------------|--------|-------|--------------------------------|--------------------|-----------|-----|
| 0     | FOR CC      | 27/06/2022 | KZ     | BG    | Client: EXTREME MARQUEES       | STRUCTURAL DRAWING |           | ' I |
|       |             |            |        |       | Project                        | Size               | Scale uno | E   |
|       |             |            |        |       | FOUNDATION DESIGN FOR UMBRELLA | A4                 | 1:100     | ١.  |
|       |             |            |        |       | STRUCTURE                      | DWG no.            | Sheet no. | ľ   |
|       |             |            |        |       | ]                              | S-22-254           | 601       | Ĺ   |