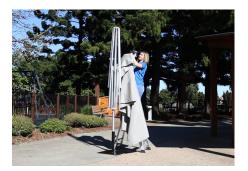

6. Insert the black washers and bolts into the eyelets and secure with Allen key.

4. Using a step ladder carefully place the umbrella canopy over the top of the frame.

8. Using the grey rope firmly pull in a downwards motion to open the umbrella.

9. Continue pulling down on the rope while using the pin attached to secure the umbrella.

7. Repeat step 4 until canopy is secure to frame.

10. There are three fixing positions on the frame pole. Do not force the umbrella to the highest position.