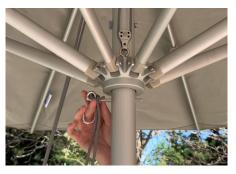

6. Insert the black washers and bolts into the eyelets and secure with Allen key.

4. Using a step ladder carefully place the umbrella canopy over the top of the frame.

8. Using the grey rope firmly pull in a downwards motion to open the umbrella.

9. Continue pulling down on the rope while using the pin attached to secure the umbrella.

7. Repeat step 4 until canopy is secure to frame.

10. There are three fixing positions on the frame pole. Do not force the umbrella to the highest position.