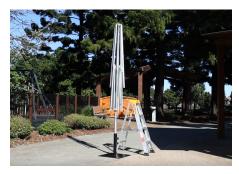

1. Remove Umbrella frame from packaging & stand upright into the base plate.

2. Tighten the two black handles until secure.

5. Go around the umbrella ensuring the canopy is correctly laying over the frame.

6. Insert the black washers and bolts into the eyelets and secure with Allen key.

4. Using a step ladder carefully place the umbrella canopy over the top of the frame.

8. Using the grey rope firmly pull in a downwards motion to open the umbrella.