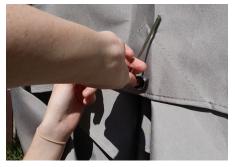

6. Insert the black washers and bolts into the eyelets and secure with Allen key.

4. Using a step ladder carefully place the umbrella canopy over the top of the frame.

8. Using the grey rope firmly pull in a downwards motion to open the umbrella.