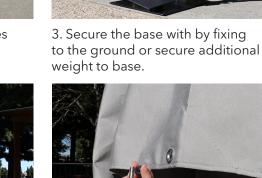

6. Insert the black washers and bolts into the eyelets and secure with Allen key.

4. Using a step ladder carefully place the umbrella canopy over the top of the frame.

8. Using the grey rope firmly pull in a downwards motion to open the umbrella.