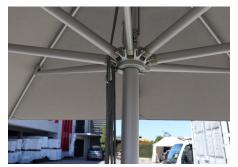

1. Remove Umbrella frame from packaging & stand upright into the base plate.

2. Tighten the two black handles until secure.

5. Go around the umbrella ensuring the canopy is correctly laying over the frame.

6. Insert the black washers and bolts into the eyelets and secure with Allen key.

4. Using a step ladder carefully place the umbrella canopy over the top of the frame.

8. Using the grey rope firmly pull in a downwards motion to open the umbrella.