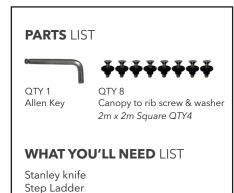

6. Insert the black washers and bolts into the eyelets and secure with Allen key.

4. Using a step ladder carefully place the umbrella canopy over the top of the frame.

8. Using the grey rope firmly pull in a downwards motion to open the umbrella.