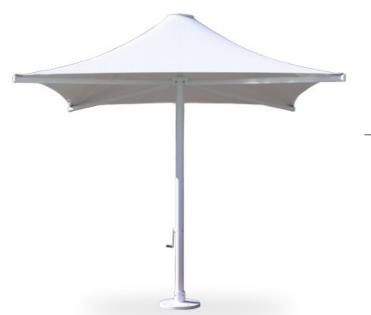

Premium Shade Solutions

## **300 PVC RANGE** UMBRELLA







# **300PVC**

Our Commercial range of umbrellas have a striking streamlined European style and are designed for permanent outdoor applications. They are engineer certified to 112 kph open or 148 kph when opened. The 90mm diameter aluminium pole extrusion ranges from 3mm to 10mm thick to ensure strength and safety. The ribs are a hefty 45mm x 60mm and are 4mm thick. The canopy is made from a heavy duty 800 gsm PVC with a lifespan of more than 10 years.



Square 2m x 2m, 3m x 3m, 3.5m x 3.5m & 4m x 4m







Hexagonal 5m Hexagonal Diameter



## Specifications





### 90mm dia. x 7mm thickness

| Size                 | 2m x 2m                                                 | 3m x 3m         | 3.5m x 3.5m | 4m x 4m         | 5m Hex          |
|----------------------|---------------------------------------------------------|-----------------|-------------|-----------------|-----------------|
|                      | 3099mm                                                  | 3099mm          | 3350mm      | 3469mm          | 3469mm          |
| Finished Height      |                                                         |                 |             |                 |                 |
| Clearance            | 2153mm                                                  | 2032mm          | 2230mm      | 2285mm          | 2335mm          |
| Umbrella