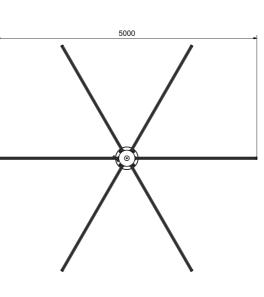

Square 2m x 2m, 3m x 3m, 3.5m x 3.5m & 4m x 4m

Hexagonal 5m Hexagonal Diameter

#### Square

Hexagonal

#### Hexagonal

5m