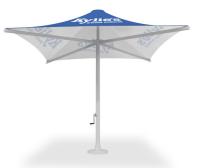

Premium Shade Solutions

## **300 PVC RANGE** UMBRELLA

# **300PVC**

Our Commercial range of umbrellas have a striking streamlined European style and are designed for permanent outdoor applications. They are engineer certified to 112 kph open or 148 kph when opened. The 90mm diameter aluminium pole extrusion ranges from 3mm to 10mm thick to ensure strength and safety. The ribs are a hefty 45mm x 60mm and are 4mm thick. The canopy is made from a heavy duty 800 gsm PVC with a lifespan of more than 10 years.

Square 2m x 2m, 3m x 3m, 3.5m x 3.5m & 4m x 4m

Hexagonal 5m Hexagonal Diameter