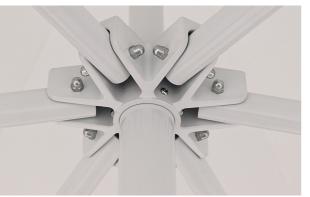

open      | 112km/h                                                 |                 |             |                 |                 |
| Wind speed closed    | 148km/h                                                 |                 |             |                 |                 |
| Transport Box        | 270 x 53 x 60cm                                         | 266 x 53 x 60cm |             | 316 x 53 x 60cm | 320 x 53 x 65cm |
| Warranty             | Frame 5 years   Plain PVC 5 Years   Printed PVC 2 Years |                 |             |                 |                 |

## Technical Information

## Square



Square 3m x 3m





3099





## **Technical Information**

#### Square





Hexagonal





## Cast Aluminium Hub

### Square

2m, 3m, 3.5m & 4m



#### Hexagonal

5m



## Fabric

#### 800gsm Belgium 100% PVC

The Commercial 300 series is made with heavy duty 800 gsm PVC with a life-span of more than 10 years. Perfect for permanent use at restaurants, cafes or resort or home pools. The PVC is waterproof, fire retardant and is rated UV 50+ blocking out 99% of UV radiation. This heavy duty PVC is available is White.



White Pantone White

## Printing

#### Full colour

Large format digital printing refers to method of printing from a digital based image directly to the PVC marquee material. Once the print has dried a hot lacquer is applied to the print surface to seal the print to avoid scratches.

#### Specifications

Large Format Digital Printing | Heat Welded Seams | Hot Lacquer | Gloss Print Finish

#### Features

The PVC material is long wearing ult