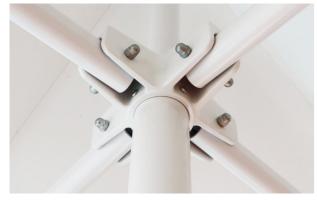

|
| Wind speed open      | 112km/h                                                 |                 |             |                 |                 |
| Wind speed closed    | 148km/h                                                 |                 |             |                 |                 |
| Transport Box        | 270 x 53 x 60cm                                         | 266 x 53 x 60cm |             | 316 x 53 x 60cm | 320 x 53 x 65cm |
| Warranty             | Frame 5 years   Plain PVC 5 Years   Printed PVC 2 Years |                 |             |                 |                 |

## Technical Information

## Square



Square 3m x 3m





3099





## **Technical Information**

#### Square





Hexagonal





## Cast Aluminium Hub

### Square

2m, 3m, 3.5m & 4m



#### Hexagonal

5m



## Fabric

#### 800gsm Belgium 100% PVC

The Commercial 300 series is made with heavy duty 800 gsm PVC with a life-span of more than 10 years. Perfect for permanent use at restaurants, cafes or resort or home pools. The PVC is waterproof, fire retardant and is rated UV 50+ blocking out 99% of UV radiation. This heavy duty PVC is available is White.



White Pantone White

## Printing

#### Full colour

Large format digital printing refers to method of printing from a digital based image directly to the PVC marquee material. Once the print has dried a hot lacquer is applied to the print surface to seal the print to avoid scratches.

#### Specifications

Large Format Digital Printing | Heat Welded Seams | Hot Lacquer | Gloss Print Finish

#### Features

The PVC materi