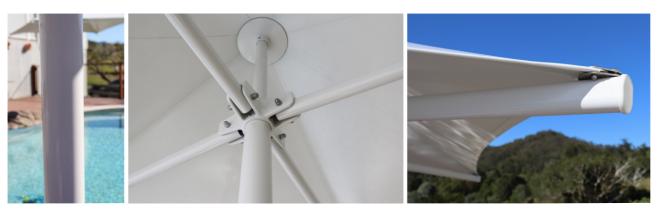

## Technical Information

## Square

Square 3m x 3m

3099

## Cast Aluminium Hub

### Square

2m, 3m, 3.5m & 4m

#### Hexagonal

5m