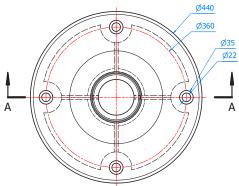

## Ground Fixing

Base Includes Cast Steel Base 440mm diameter \*Included for all sizes