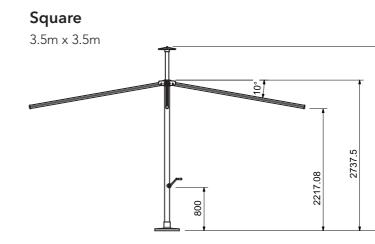

### 90mm dia. x 7mm thickness

| Size                 | 2m x 2m                                                 | 3m x 3m         | 3.5m x 3.5m | 4m x 4m         | 5m Hex          |
|----------------------|---------------------------------------------------------|-----------------|-------------|-----------------|-----------------|
|                      | 3099mm                                                  | 3099mm          | 3350mm      | 3469mm          | 3469mm          |
| Finished Height      |                                                         |                 |             |                 |                 |
| Clearance            | 2153mm                                                  | 2032mm          | 2230mm      | 2285mm          | 2335mm          |
| Umbrella Diameter    | 2077mm                                                  | 3046mm          | 3500mm      | 3985mm          | 5000mm          |
| Total Weight         | 85kg                                                    | 89kg            |             | 96kg            | 120kg           |
| Frame Pole           | 90mm Diameter Powder Coated Aluminium (7mm thick)       |                 |             |                 |                 |
| Connectors           | Extruded Powder Coated Aluminium                        |                 |             |                 |                 |
| Truss Roof Connector | Marine Grade Stainless Steel - SAE 316                  |                 |             |                 |                 |
| Rib Bars             | 61mm x 45mm Powder Coated Aluminium                     |                 |             |                 |                 |
| Open / Close         | Easy Lift Crank (removeable)                            |                 |             |                 |                 |
| Base                 | Cast Steel Powder Coated                                |                 |             |                 |                 |
| Roof Cap             | Yes                                                     |                 |             |                 |                 |
| Fabric               | PVC 800GSM                                              |                 |             |                 |                 |
| Frame Colour         | White                                                   |                 |             |                 |                 |
| Printing             | Full Colour Digital Printing                            |                 |             |                 |                 |
| Engineer Certificate | Yes                                                     |                 |             |                 |                 |
| Wind speed open      | 112km/h                                                 |                 |             |                 |                 |
| Wind speed closed    | 148km/h                                                 |                 |             |                 |                 |
| Transport Box        | 270 x 53 x 60cm                                         | 266 x 53 x 60cm |             | 316 x 53 x 60cm | 320 x 53 x 65cm |
| Warranty             | Frame 5 years   Plain PVC 5 Years   Printed PVC 2 Years |                 |             |                 |                 |

## Square

Square 3m x 3m

3099