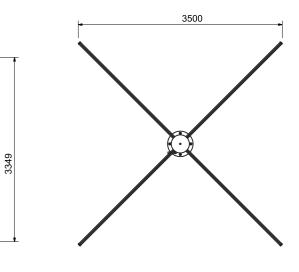

## Square

Square 3m x 3m

3099

### 90mm dia. x 7mm thickness

| Size                 | 2m x 2m                                                 | 3m x 3m         | 3.5m x 3.5m | 4m x 4m         | 5m Hex          |
|----------------------|---------------------------------------------------------|-----------------|-------------|-----------------|-----------------|
|                      | 3099mm                                                  | 3099mm          | 3350mm      | 3469mm          | 3469mm          |
| Finished Height      |                                                         |                 |             |                 |                 |
| Clearance            | 2153mm                                                  | 2032mm          | 2230mm      | 2285mm          | 2335mm          |
| Umbrella Diameter    | 2077mm                                                  | 3046mm          | 3500mm      | 3985mm          | 5000mm          |
| Total Weight         | 85kg                                                    | 89kg            |             | 96kg            | 120kg           |
| Frame Pole           | 90mm Diameter Powder Coated Aluminium (7mm thick)       |                 |             |                 |                 |
| Connectors           | Extruded Powder Coated Aluminium                        |                 |             |                 |                 |
| Truss Roof Connector | Marine Grade Stainless Steel - SAE 316                  |                 |             |                 |                 |
| Rib Bars             | 61mm x 45mm Powder Coated Aluminium                     |                 |             |                 |                 |
| Open / Close         | Easy Lift Crank (removeable)                            |                 |             |                 |                 |
| Base                 | Cast Steel Powder Coated                                |                 |             |                 |                 |
| Roof Cap             | Yes                                                     |                 |             |                 |                 |
| Fabric               | PVC 800GSM                                              |                 |             |                 |                 |
| Frame Colour         | White                                                   |                 |             |                 |                 |
| Printing             | Full Colour Digital Printing                            |                 |             |                 |                 |
| Engineer Certificate | Yes                                                     |                 |             |                 |                 |
| Wind speed open      | 112km/h                                                 |                 |             |                 |                 |
| Wind speed closed    | 148km/h                                                 |                 |             |                 |                 |
| Transport Box        | 270 x 53 x 60cm                                         | 266 x 53 x 60cm |             | 316 x 53 x 60cm | 320 x 53 x 65cm |
| Warranty             | Frame 5 years   Plain PVC 5 Years   Printed PVC 2 Years |                 |             |                 |                 |