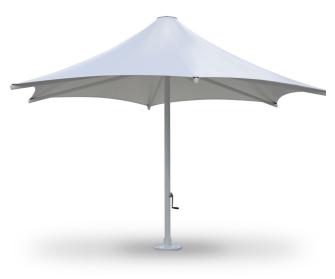

## **300 PVC RANGE** UMBRELLA

# **300PVC**

Our Commercial range of umbrellas have a striking streamlined European style and are designed for permanent outdoor applications. They are engineer certified to 112 kph open or 148 kph when opened. The 90mm diameter aluminium pole extrusion ranges from 3mm to 10mm thick to ensure strength and safety. The ribs are a hefty 45mm x 60mm and are 4mm thick. The canopy is made from a heavy duty 800 gsm PVC with a lifespan of more than 10 years.

Square 2m x 2m, 3m x 3m, 3.5m x 3.5m & 4m x 4m

Hexagonal 5m Hexagonal Diameter