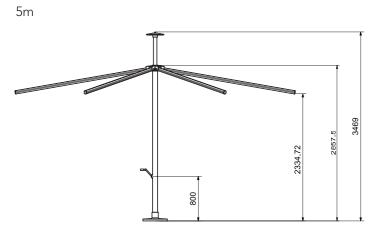

### 90mm dia. x 7mm thickness

| Size                 | 2m x 2m                                                 | 3m x 3m         | 3.5m x 3.5m | 4m x 4m         | 5m Hex          |
|----------------------|---------------------------------------------------------|-----------------|-------------|-----------------|-----------------|
|                      | 3099mm                                                  | 3099mm          | 3350mm      | 3469mm          | 3469mm          |
| Finished Height      |                                                         |                 |             |                 |                 |
| Clearance            | 2153mm                                                  | 2032mm          | 2230mm      | 2285mm          | 2335mm          |
| Umbrella Diameter    | 2077mm                                                  | 3046mm          | 3500mm      | 3985mm          | 5000mm          |
| Total Weight         | 85kg                                                    | 89kg            |             | 96kg            | 120kg           |
| Frame Pole           | 90mm Diameter Powder Coated Aluminium (7mm thick)       |                 |             |                 |                 |
| Connectors           | Extruded Powder Coated Aluminium                        |                 |             |                 |                 |
| Truss Roof Connector | Marine Grade Stainless Steel - SAE 316                  |                 |             |                 |                 |
| Rib Bars             | 61mm x 45mm Powder Coated Aluminium                     |                 |             |                 |                 |
| Open / Close         | Easy Lift Crank (removeable)                            |                 |             |                 |                 |
| Base                 | Cast Steel Powder Coated                                |                 |             |                 |                 |
| Roof Cap             | Yes                                                     |                 |             |                 |                 |
| Fabric               | PVC 800GSM                                              |                 |             |                 |                 |
| Frame Colour         | White                                                   |                 |             |                 |                 |
| Printing             | Full Colour Digital Printing                            |                 |             |                 |                 |
| Engineer Certificate | Yes                                                     |                 |             |                 |                 |
| Wind speed open      | 112km/h                                                 |                 |             |                 |                 |
| Wind speed closed    | 148km/h                                                 |                 |             |                 |                 |
| Transport Box        | 270 x 53 x 60cm                                         | 266 x 53 x 60cm |             | 316 x 53 x 60cm | 320 x 53 x 65cm |
| Warranty             | Frame 5 years   Plain PVC 5 Years   Printed PVC 2 Years |                 |             |                 |                 |

#### Hexagonal

5m