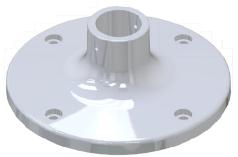

## Ground Fixing

Base Includes Cast Steel Base 440mm diameter \*Included for all sizes