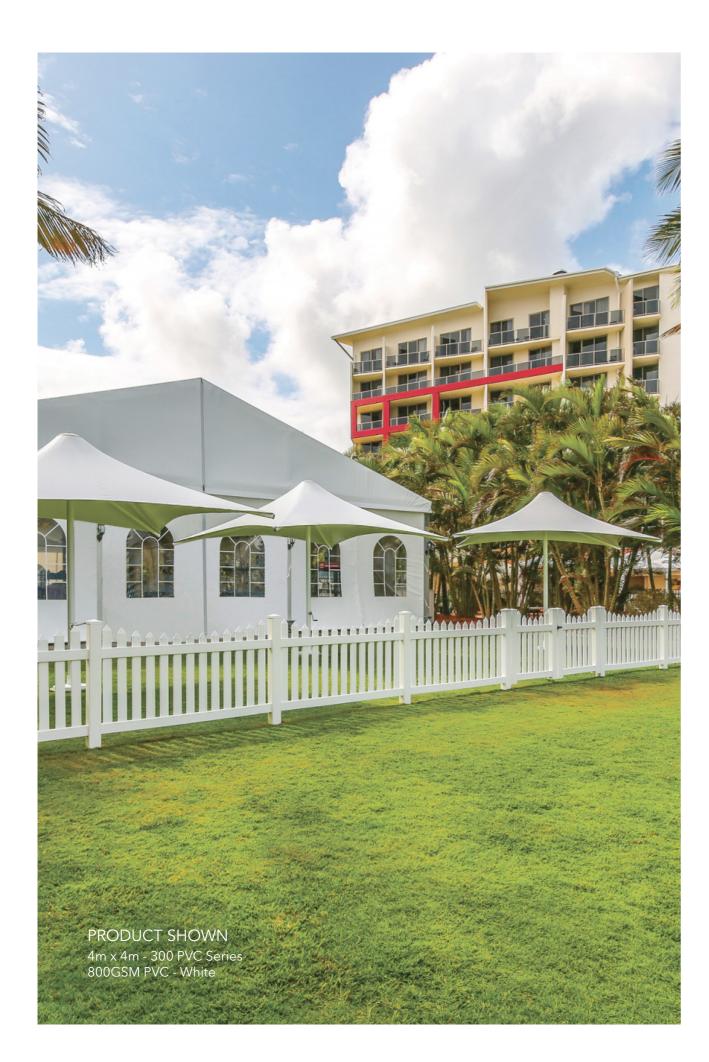

Square 2m x 2m, 3m x 3m, 3.5m x 3.5m & 4m x 4m

Hexagonal 5m Hexagonal Diameter

#### 800gsm Belgium 100% PVC

The Commercial 300 series is made with heavy duty 800 gsm PVC with a life-span of more than 10 years. Perfect for permanent use at restaurants, cafes or resort or home pools. The PVC is waterproof, fire retardant and is rated UV 50+ blocking out 99% of UV radiation. This heavy duty PVC is available is White.