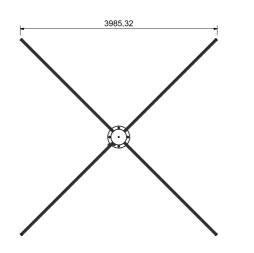

#### Square

Hexagonal

#### Hexagonal

5m

### 90mm dia. x 7mm thickness

| Size                 | 2m x 2m                                                 | 3m x 3m         | 3.5m x 3.5m | 4m x 4m         | 5m Hex          |
|----------------------|---------------------------------------------------------|-----------------|-------------|-----------------|-----------------|
|                      | 3099mm                                                  | 3099mm          | 3350mm      | 3469mm          | 3469mm          |
| Finished Height      |                                                         |                 |             |                 |                 |
| Clearance            | 2153mm                                                  | 2032mm          | 2230mm      | 2285mm          | 2335mm          |
| Umbrella Diameter    | 2077mm                                                  | 3046mm          | 3500mm      | 3985mm          | 5000mm          |
| Total Weight         | 85kg                                                    | 89kg            |             | 96kg            | 120kg           |
| Frame Pole           | 90mm Diameter Powder Coated Aluminium (7mm thick)       |                 |             |                 |                 |
| Connectors           | Extruded Powder Coated Aluminium                        |                 |             |                 |                 |
| Truss Roof Connector | Marine Grade Stainless Steel - SAE 316                  |                 |             |                 |                 |
| Rib Bars             | 61mm x 45mm Powder Coated Aluminium                     |                 |             |                 |                 |
| Open / Close         | Easy Lift Crank (removeable)                            |                 |             |                 |                 |
| Base                 | Cast Steel Powder Coated                                |                 |             |                 |                 |
| Roof Cap             | Yes                                                     |                 |             |                 |                 |
| Fabric               | PVC 800GSM                                              |                 |             |                 |                 |
| Frame Colour         | White                                                   |                 |             |                 |                 |
| Printing             | Full Colour Digital Printing                            |                 |             |                 |                 |
| Engineer Certificate | Yes                                                     |                 |             |                 |                 |
| Wind speed open      | 112km/h                                                 |                 |             |                 |                 |
| Wind speed closed    | 148km/h                                                 |                 |             |                 |                 |
| Transport Box        | 270 x 53 x 60cm                                         | 266 x 53 x 60cm |             | 316 x 53 x 60cm | 320 x 53 x 65cm |
| Warranty             | Frame 5 years   Plain PVC 5 Years   Printed PVC 2 Years |                 |             |                 |                 |