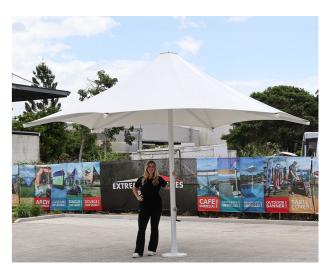

Premium Shade Solutions

## **300 PVC RANGE** UMBRELLA







# **300PVC**

Our Commercial range of umbrellas have a striking streamlined European style and are designed for permanent outdoor applications. They are engineer certified to 112 kph open or 148 kph when opened. The 90mm diameter aluminium pole extrusion ranges from 3mm to 10mm thick to ensure strength and safety. The ribs are a hefty 45mm x 60mm and are 4mm thick. The canopy is made from a heavy duty 800 gsm PVC with a lifespan of more than 10 years.



Square 2m x 2m, 3m x 3m, 3.5m x 3.5m & 4m x 4m







Hexagonal 5m Hexagonal Diameter



## Specifications





### 90mm dia. x 7mm thickness

| Size                 | 2m x 2m                                                 | 3m x 3m         | 3.5m x 3.5m | 4m x 4m         | 5m Hex          |
|----------------------|---------------------------------------------------------|-----------------|-------------|-----------------|-----------------|
|                      | 3099mm                                                  | 3099mm          | 3350mm      | 3469mm          | 3469mm          |
| Finished Height      |                                                         |                 |             |                 |                 |
| Clearance            | 2153mm                                                  | 2032mm          | 2230mm      | 2285mm          | 2335mm