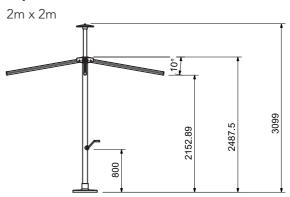

### 90mm dia. x 7mm thickness

| Size                 | 2m x 2m                                                 | 3m x 3m         | 3.5m x 3.5m | 4m x 4m         | 5m Hex          |
|----------------------|---------------------------------------------------------|-----------------|-------------|-----------------|-----------------|
|                      | 3099mm                                                  | 3099mm          | 3350mm      | 3469mm          | 3469mm          |
| Finished Height      |                                                         |                 |             |                 |                 |
| Clearance            | 2153mm                                                  | 2032mm          | 2230mm      | 2285mm          | 2335mm          |
| Umbrella Diameter    | 2077mm                                                  | 3046mm          | 3500mm      | 3985mm          | 5000mm          |
| Total Weight         | 85kg                                                    | 89kg            |             | 96kg            | 120kg           |
| Frame Pole           | 90mm Diameter Powder Coated Aluminium (7mm thick)       |                 |             |                 |                 |
| Connectors           | Extruded Powder Coated Aluminium                        |                 |             |                 |                 |
| Truss Roof Connector | Marine Grade Stainless Steel - SAE 316                  |                 |             |                 |                 |
| Rib Bars             | 61mm x 45mm Powder Coated Aluminium                     |                 |             |                 |                 |
| Open / Close         | Easy Lift Crank (removeable)                            |                 |             |                 |                 |
| Base                 | Cast Steel Powder Coated                                |                 |             |                 |                 |
| Roof Cap             | Yes                                                     |                 |             |                 |                 |
| Fabric               | PVC 800GSM                                              |                 |             |                 |                 |
| Frame Colour         | White                                                   |                 |             |                 |                 |
| Printing             | Full Colour Digital Printing                            |                 |             |                 |                 |
| Engineer Certificate | Yes                                                     |                 |             |                 |                 |
| Wind speed open      | 112km/h                                                 |                 |             |                 |                 |
| Wind speed closed    | 148km/h                                                 |                 |             |                 |                 |
| Transport Box        | 270 x 53 x 60cm                                         | 266 x 53 x 60cm |             | 316 x 53 x 60cm | 320 x 53 x 65cm |
| Warranty             | Frame 5 years   Plain PVC 5 Years   Printed PVC 2 Years |                 |             |                 |                 |

## Square

Square 3m x 3m

3099