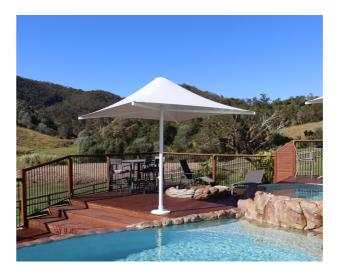

# **300PVC**

Our Commercial range of umbrellas have a striking streamlined European style and are designed for permanent outdoor applications. They are engineer certified to 112 kph open or 148 kph when opened. The 90mm diameter aluminium pole extrusion ranges from 3mm to 10mm thick to ensure strength and safety. The ribs are a hefty 45mm x 60mm and are 4mm thick. The canopy is made from a heavy duty 800 gsm PVC with a lifespan of more than 10 years.

Square 2m x 2m, 3m x 3m, 3.5m x 3.5m & 4m x 4m

Hexagonal 5m Hexagonal Diameter