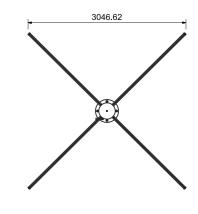

### 90mm dia. x 7mm thickness

| Size                 | 2m x 2m                                                 | 3m x 3m         | 3.5m x 3.5m | 4m x 4m         | 5m Hex          |
|----------------------|---------------------------------------------------------|-----------------|-------------|-----------------|-----------------|
|                      | 3099mm                                                  | 3099mm          | 3350mm      | 3469mm          | 3469mm          |
| Finished Height      |                                                         |                 |             |                 |                 |
| Clearance            | 2153mm                                                  | 2032mm          | 2230mm      | 2285mm          | 2335mm          |
| Umbrella Diameter    | 2077mm                                                  | 3046mm          | 3500mm      | 3985mm          | 5000mm          |
| Total Weight         | 85kg                                                    | 89kg            |             | 96kg            | 120kg           |
| Frame Pole           | 90mm Diameter Powder Coated Aluminium (7mm thick)       |                 |             |                 |                 |
| Connectors           | Extruded Powder Coated Aluminium                        |                 |             |                 |                 |
| Truss Roof Connector | Marine Grade Stainless Steel - SAE 316                  |                 |             |                 |                 |
| Rib Bars             | 61mm x 45mm Powder Coated Aluminium                     |                 |             |                 |                 |
| Open / Close         | Easy Lift Crank (removeable)                            |                 |             |                 |                 |
| Base                 | Cast Steel Powder Coated                                |                 |             |                 |                 |
| Roof Cap             | Yes                                                     |                 |             |                 |                 |
| Fabric               | PVC 800GSM                                              |                 |             |                 |                 |
| Frame Colour         | White                                                   |                 |             |                 |                 |
| Printing             | Full Colour Digital Printing                            |                 |             |                 |                 |
| Engineer Certificate | Yes                                                     |                 |             |                 |                 |
| Wind speed open      | 112km/h                                                 |                 |             |                 |                 |
| Wind speed closed    | 148km/h                                                 |                 |             |                 |                 |
| Transport Box        | 270 x 53 x 60cm                                         | 266 x 53 x 60cm |             | 316 x 53 x 60cm | 320 x 53 x 65cm |
| Warranty             | Frame 5 years   Plain PVC 5 Years   Printed PVC 2 Years |                 |             |                 |                 |