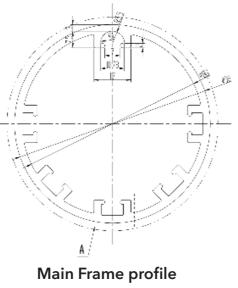

Premium Shade Solutions

## **300 PVC RANGE** UMBRELLA







# **300PVC**

Our Commercial range of umbrellas have a striking streamlined European style and are designed for permanent outdoor applications. They are engineer certified to 112 kph open or 148 kph when opened. The 90mm diameter aluminium pole extrusion ranges from 3mm to 10mm thick to ensure strength and safety. The ribs are a hefty 45mm x 60mm and are 4mm thick. The canopy is made from a heavy duty 800 gsm PVC with a lifespan of more than 10 years.



Square 2m x 2m, 3m x 3m, 3.5m x 3.5m & 4m x 4m







Hexagonal 5m Hexagonal Diameter



## Specifications





### 90mm dia. x 7mm thickness

| Size                 | 2m x 2m                                                 | 3m x 3m         | 3.5m x 3.5m | 4m x 4m         | 5m Hex          |
|----------------------|---------------------------------------------------------|-----------------|-------------|-----------------|-----------------|
|                      | 3099mm                                                  | 3099mm          | 3350mm      | 3469mm          | 3469mm          |
| Finished Height      |                                                         |                 |             |                 |                 |
| Clearance            | 2153mm                                                  | 2032mm          | 2230mm      | 2285mm          | 2335mm          |
| Umbrella D