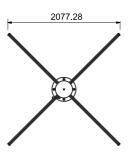

### 90mm dia. x 7mm thickness

| Size                 | 2m x 2m                                                 | 3m x 3m         | 3.5m x 3.5m | 4m x 4m         | 5m Hex          |
|----------------------|---------------------------------------------------------|-----------------|-------------|-----------------|-----------------|
|                      | 3099mm                                                  | 3099mm          | 3350mm      | 3469mm          | 3469mm          |
| Finished Height      |                                                         |                 |             |                 |                 |
| Clearance            | 2153mm                                                  | 2032mm          | 2230mm      | 2285mm          | 2335mm          |
| Umbrella Diameter    | 2077mm                                                  | 3046mm          | 3500mm      | 3985mm          | 5000mm          |
| Total Weight         | 85kg                                                    | 89kg            |             | 96kg            | 120kg           |
| Frame Pole           | 90mm Diameter Powder Coated Aluminium (7mm thick)       |                 |             |                 |                 |
| Connectors           | Extruded Powder Coated Aluminium                        |                 |             |                 |                 |
| Truss Roof Connector | Marine Grade Stainless Steel - SAE 316                  |                 |             |                 |                 |
| Rib Bars             | 61mm x 45mm Powder Coated Aluminium                     |                 |             |                 |                 |
| Open / Close         | Easy Lift Crank (removeable)                            |                 |             |                 |                 |
| Base                 | Cast Steel Powder Coated                                |                 |             |                 |                 |
| Roof Cap             | Yes                                                     |                 |             |                 |                 |
| Fabric               | PVC 800GSM                                              |                 |             |                 |                 |
| Frame Colour         | White                                                   |                 |             |                 |                 |
| Printing             | Full Colour Digital Printing                            |                 |             |                 |                 |
| Engineer Certificate | Yes                                                     |                 |             |                 |                 |
| Wind speed open      | 112km/h                                                 |                 |             |                 |                 |
| Wind speed closed    | 148km/h                                                 |                 |             |                 |                 |
| Transport Box        | 270 x 53 x 60cm                                         | 266 x 53 x 60cm |             | 316 x 53 x 60cm | 320 x 53 x 65cm |
| Warranty             | Frame 5 years   Plain PVC 5 Years   Printed PVC 2 Years |                 |             |                 |                 |