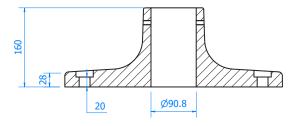

## Ground Fixing

Base Includes Cast Steel Base 440mm diameter \*Included for all sizes