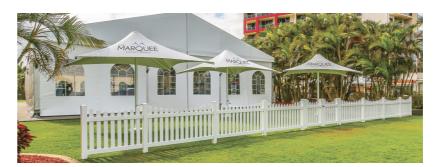

Premium Shade Solutions

## **300 PVC RANGE** UMBRELLA

# **300PVC**

Our Commercial range of umbrellas have a striking streamlined European style and are designed for permanent outdoor applications. They are engineer certified to 112 kph open or 148 kph when opened. The 90mm diameter aluminium pole extrusion ranges from 3mm to 10mm thick to ensure strength and safety. The ribs are a hefty 45mm x 60mm and are 4mm thick. The canopy is made from a heavy duty 800 gsm PVC with a lifespan of more than 10 years.

Square 2m x 2m, 3m x 3m, 3.5m x 3.5m & 4m x 4m

Hexagonal 5m Hexagonal Diameter