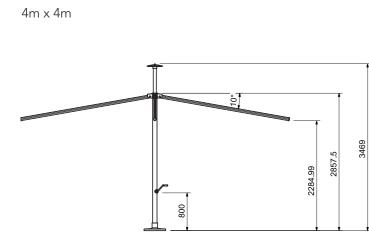

### 90mm dia. x 7mm thickness

| Size                 | 2m x 2m                                                 | 3m x 3m         | 3.5m x 3.5m | 4m x 4m         | 5m Hex          |
|----------------------|---------------------------------------------------------|-----------------|-------------|-----------------|-----------------|
|                      | 3099mm                                                  | 3099mm          | 3350mm      | 3469mm          | 3469mm          |
| Finished Height      |                                                         |                 |             |                 |                 |
| Clearance            | 2153mm                                                  | 2032mm          | 2230mm      | 2285mm          | 2335mm          |
| Umbrella Diameter    | 2077mm                                                  | 3046mm          | 3500mm      | 3985mm          | 5000mm          |
| Total Weight         | 85kg                                                    | 89kg            |             | 96kg            | 120kg           |
| Frame Pole           | 90mm Diameter Powder Coated Aluminium (7mm thick)       |                 |             |                 |                 |
| Connectors           | Extruded Powder Coated Aluminium                        |                 |             |                 |                 |
| Truss Roof Connector | Marine Grade Stainless Steel - SAE 316                  |                 |             |                 |                 |
| Rib Bars             | 61mm x 45mm Powder Coated Aluminium                     |                 |             |                 |                 |
| Open / Close         | Easy Lift Crank (removeable)                            |                 |             |                 |                 |
| Base                 | Cast Steel Powder Coated                                |                 |             |                 |                 |
| Roof Cap             | Yes                                                     |                 |             |                 |                 |
| Fabric               | PVC 800GSM                                              |                 |             |                 |                 |
| Frame Colour         | White                                                   |                 |             |                 |                 |
| Printing             | Full Colour Digital Printing                            |                 |             |                 |                 |
| Engineer Certificate | Yes                                                     |                 |             |                 |                 |
| Wind speed open      | 112km/h                                                 |                 |             |                 |                 |
| Wind speed closed    | 148km/h                                                 |                 |             |                 |                 |
| Transport Box        | 270 x 53 x 60cm                                         | 266 x 53 x 60cm |             | 316 x 53 x 60cm | 320 x 53 x 65cm |
| Warranty             | Frame 5 years   Plain PVC 5 Years   Printed PVC 2 Years |                 |             |                 |                 |