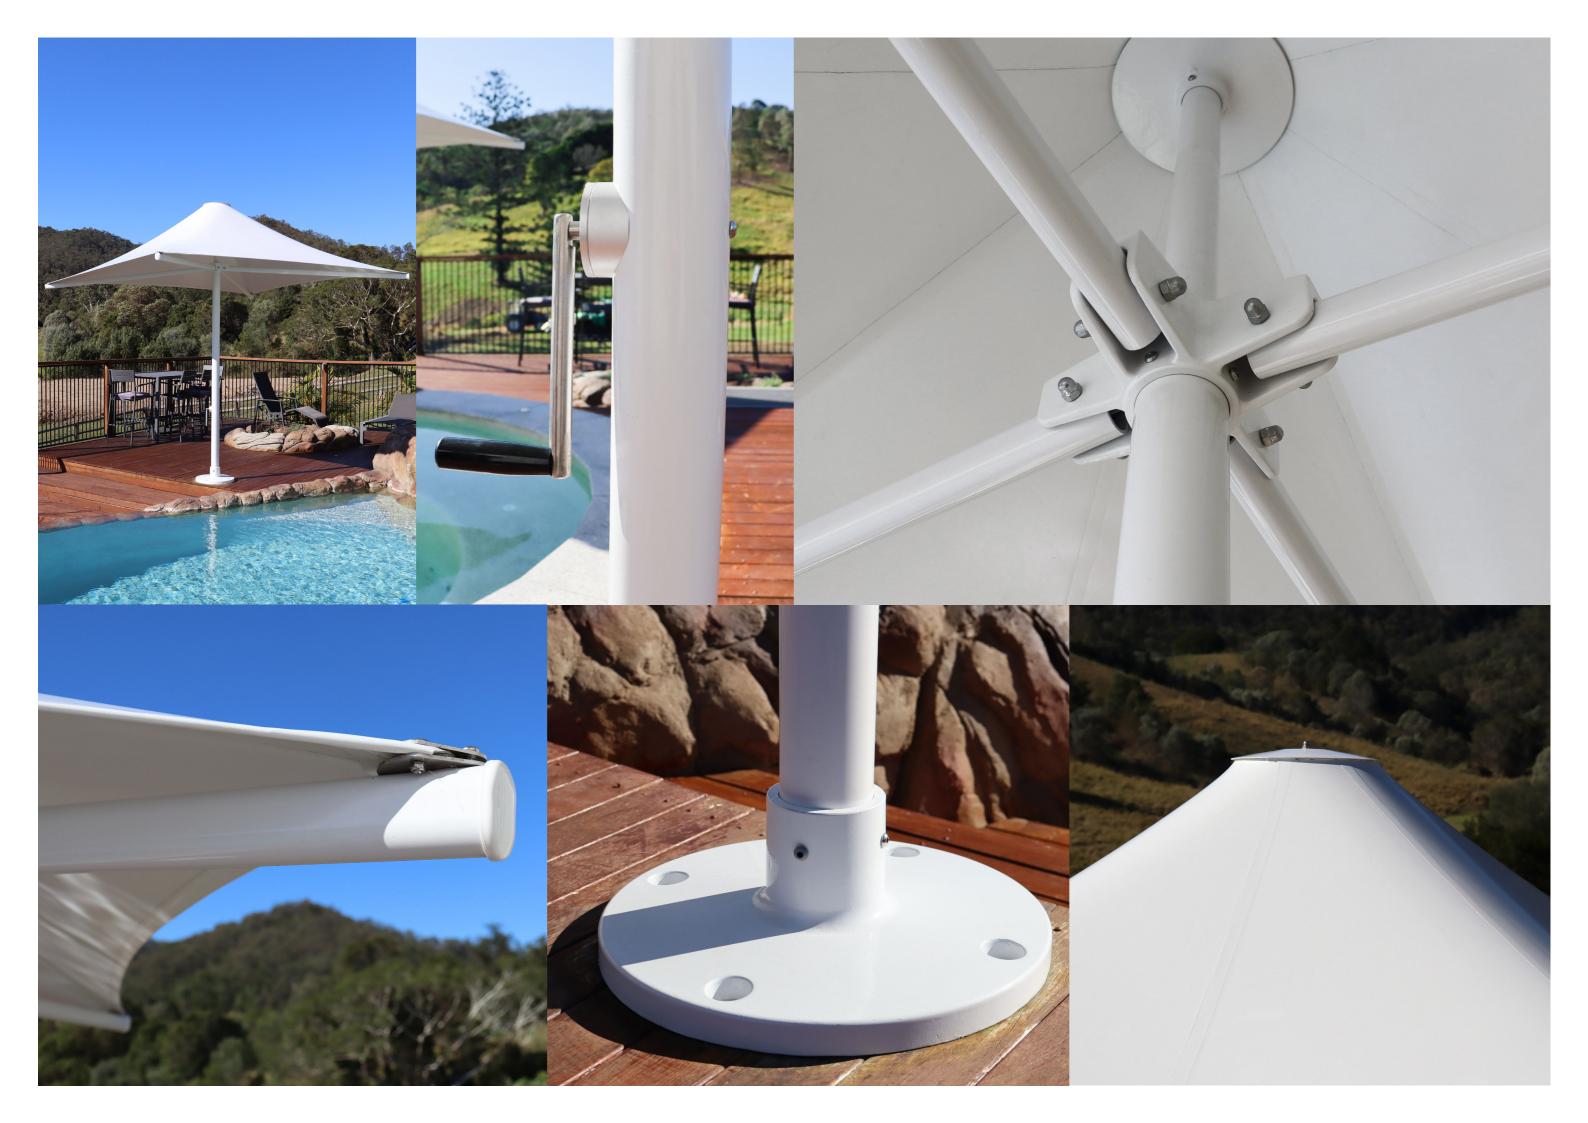

# **300PVC**

Our Commercial range of umbrellas have a striking streamlined European style and are designed for permanent outdoor applications. They are engineer certified to 112 kph open or 148 kph when opened. The 90mm diameter aluminium pole extrusion ranges from 3mm to 10mm thick to ensure strength and safety. The ribs are a hefty 45mm x 60mm and are 4mm thick. The canopy is made from a heavy duty 800 gsm PVC with a lifespan of more than 10 years.

### 90mm dia. x 7mm thickness

| Size                 | 2m x 2m                                                 | 3m x 3m         | 3.5m x 3.5m | 4m x 4m         | 5m Hex          |
|----------------------|---------------------------------------------------------|-----------------|-------------|-----------------|-----------------|
|                      | 3099mm                                                  | 3099mm          | 3350mm      | 3469mm          | 3469mm          |
| Finished Height      |                                                         |                 |             |                 |                 |
| Clearance            | 2153mm                                                  | 2032mm          | 2230mm      | 2285mm          | 2335mm          |
| Umbrella Diameter    | 2077mm                                                  | 3046mm          | 3500mm      | 3985mm          | 5000mm          |
| Total Weight         | 85kg                                                    | 89kg            |             | 96kg            | 120kg           |
| Frame Pole           | 90mm Diameter Powder Coated Aluminium (7mm thick)       |                 |             |                 |                 |
| Connectors           | Extruded Powder Coated Aluminium                        |                 |             |                 |                 |
| Truss Roof Connector | Marine Grade Stainless Steel - SAE 316                  |                 |             |                 |                 |
| Rib Bars             | 61mm x 45mm Powder Coated Aluminium                     |                 |             |                 |                 |
| Open / Close         | Easy Lift Crank (removeable)                            |                 |             |                 |                 |
| Base                 | Cast Steel Powder Coated                                |                 |             |                 |                 |
| Roof Cap             | Yes                                                     |                 |             |                 |                 |
| Fabric               | PVC 800GSM                                              |                 |             |                 |                 |
| Frame Colour         | White                                                   |                 |             |                 |                 |
| Printing             | Full Colour Digital Printing                            |                 |             |                 |                 |
| Engineer Certificate | Yes                                                     |                 |             |                 |                 |
| Wind speed open      | 112km/h                                                 |                 |             |                 |                 |
| Wind speed closed    | 148km/h                                                 |                 |             |                 |                 |
| Transport Box        | 270 x 53 x 60cm                                         | 266 x 53 x 60cm |             | 316 x 53 x 60cm | 320 x 53 x 65cm |
| Warranty             | Frame 5 years   Plain PVC 5 Years   Printed PVC 2 Years |                 |             |                 |                 |

## Cast Aluminium Hub

## Ground Fixing

Base Includes Cast Steel Base 440mm diameter \*Included for all sizes